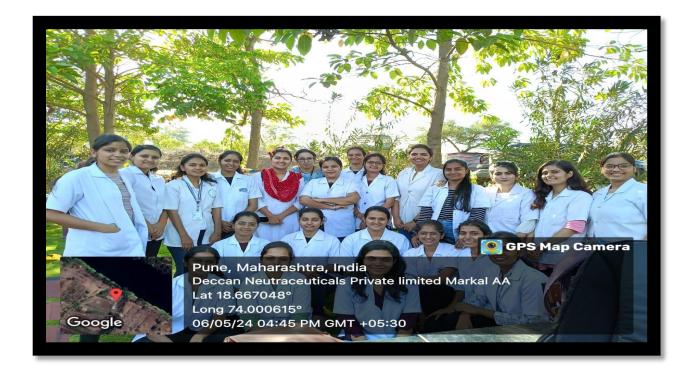

#### 1. Deccan neutraceuticals, Markal, Pune

Students of second year M. Pharmacy (Pharmaceutics and Pharmaceutical quality assurance) and faculty members were visited at Deccan neutraceuticals, Markal, Pune. They visited water purification unit, stroage room, production of neutraceuticals, quality assurance and quality control departments.