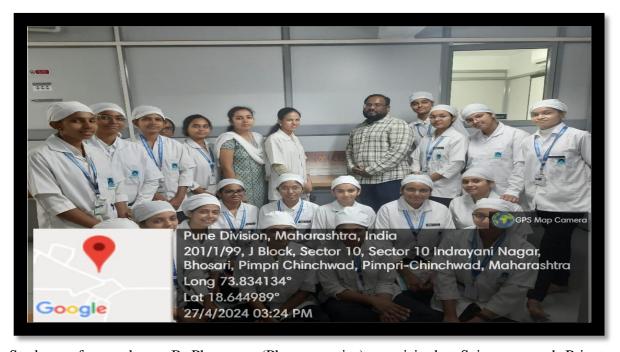

### 2. Sciore Research Private Ltd., Pune

Students of second year B. Pharmacy (Pharmaceutics) are visited at Sciore research Private Ltd, Bhosari Pune. Mr. Anand sir gives demonstration and working of mass bioanalyzer, Demonstration of determination of SGOT and SGPT. Dr. Bhagyshree mam highlighted handling of animals.