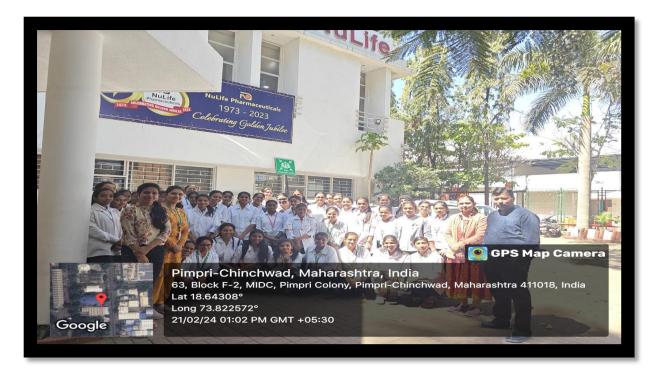

#### 4. Nulife Pharmaceuticals, Pune

Students of third year B. Pharmacy and faculty members are visited at Nulife Pharmaceuticals, Pune. Mr. Prashant Saste first enlighed with information of nulife pharmaceuticals and Ms. Pooja demonstrated our students with different equipments, products and packaging sections. They also give us information about documentation and role of QA & QC department.