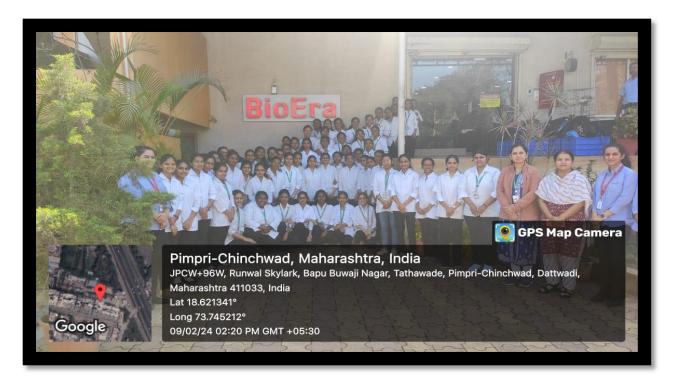

#### 5. Bioera Life Sciences Pvt. Ltd, Pune

Students of third year B. Pharmacy and faculty members are visited at Bioera Life Sciences Pvt. Ltd., Pune. Ms. Asha Salve and Mrs Hemal are demonstrated the process of Genomic DNA Extraction (From Bacteria), PCR Technique and Agarose Gel Electrophoresis. Students are demonstrated with various instruments and equipments manufactured by them.