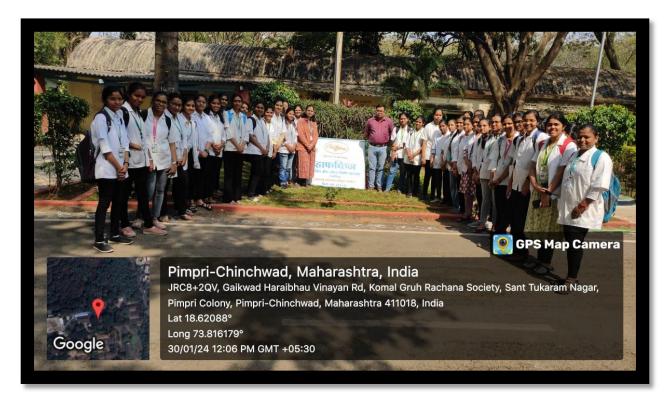

### 6. Haffkine Biopharmaceutical Corporation Ltd., Pune

Students of final year, third year B. Pharmacy and faculty members are visited at Haffkine Biopharmaceutical Corporation Ltd., Pune. Mr. Garje, Head of QA &QC sir has introduced different types of snakes, their posioning severity, difference between sera and antivenom, process of extraction of antibodies from equines.