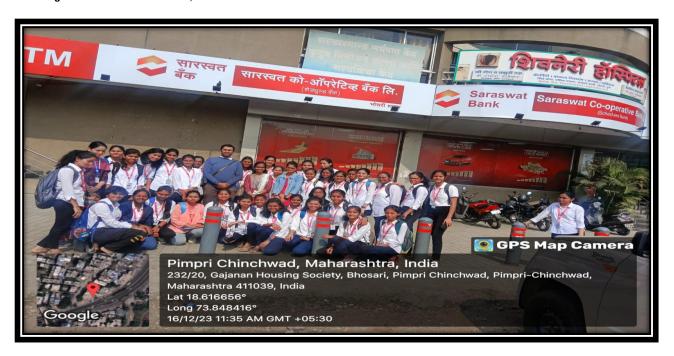

# 7. Sanjeevani Blood Bank, Pune

First, Mr. Nishant Dhole introduces the Sanjivani Blook and its goals. They have provided us with information regarding blood type and storage. They demonstrated how to separate plasma and serum, package stored blood, and operate a blood centrifuge for us. They have explained in detail Procedure of dispatch and labelling of blood bags.