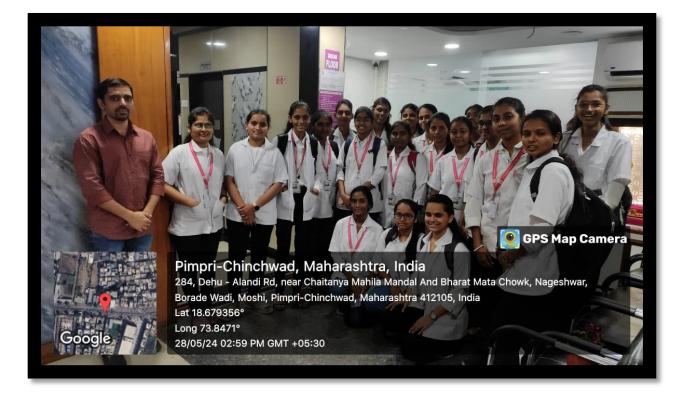

## A. Y. 2023-24

| Sr.<br>No. | Name of Hospital               | Date      | Class               | Number of<br>student/<br>faculty visited |
|------------|--------------------------------|-----------|---------------------|------------------------------------------|
| 1.         | Shree multispeciality<br>& ICU | 28/5/2024 | First Year B. Pharm | 23<br>Faculty = 1                        |

## 1. Shree Multispeciality Hospital & ICU

Students of first year B. Pharmacy and faculty are visited at Shree Multispeciality Hospital & ICU. HR Executive Mr. Santosh has introduced about different departments in hospitals. Ms. Sampada has gives us detail information about operations in pharmacy.