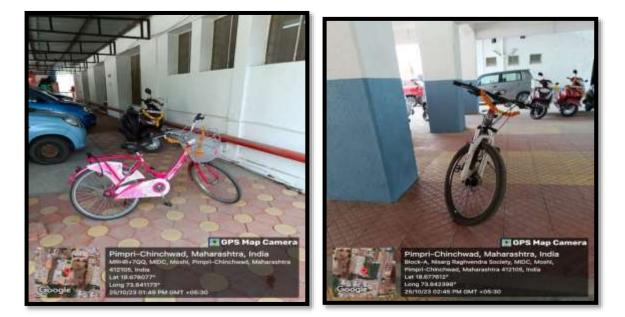

Prof. Dr. S. N. Dhole M. Pharm., Ph. D. Principal

Fref, Dr, G. R. Ekbote, (M.S., M.N.A.M.S.) Chairman, Business Council P.E. Society, Pune

**Use of Bicycles** 

**Restricted entry** 

e of Phar PES Mod (For Ladies) Borhadewadi, At/Pest-Moshi, Tal.- Havell, Dist. Pune- 412 105