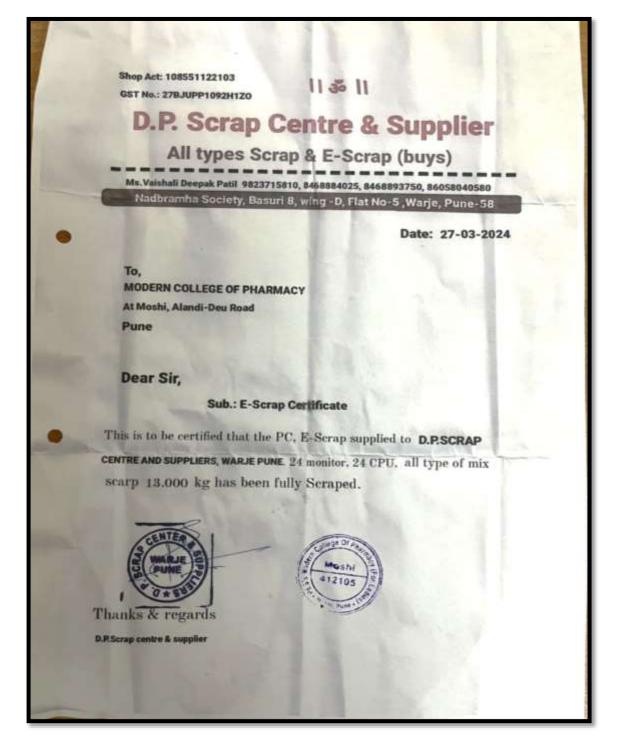

**E-Waste Certificate** 

PES MODERN COLLEGE OF PHARMACY (NBA Accredited) (FOR LADIES)

Approved by AICTE, New Dethi (F.No.06/07/MS/PHARMA/2004/047, DTE.Mumbal (2/NGC/2804/342) eveniment of Maharashtra No. TEM/2004(235/04) TE-1, Pharmacy Council of India (32-347/2012-PCI), Permanently affiliated to Bavitribal Phule Pune University, ID No. PU/PN/Pharmacy/2002304 PARENT SOCIETY :: PROGRESSIVE EDUCATION SOCIETY