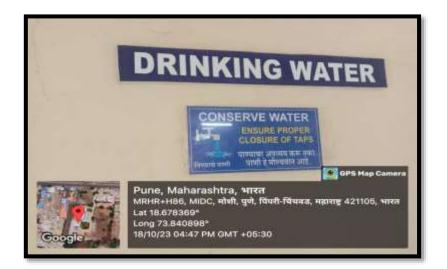

#### **Water Conservation Initiatives**

**Bore Well** 

PES MODERN COLLEGE OF PHARMACY (NBA Accredited) (FOR LADIES)

(NBA Accredited)

Prof. Dr. S. N. Dhole M. Pharm., Ph. D. Principal

Approved by AICTE, New Delhi (F.No.06/07/MS/PHARMA/2004/047, DTE.Mumbai (2/NGC/2004/043) Government of Maharashira No. TEM/2004(235/64) TE-1, Pharmacy Council of India (32-347/2612-PCI), Permanently affiliated to Savitribal Phule Pune University, ID No. PU/PN/Pharmacy/200/2004 PARENT SOCIETY :- PROGRESSIVE EDUCATION SOCIETY

#### Water Sprinkler for Garden and Drip Irrigation

PES MODERN COLLEGE OF PHARMACY (NBA Accredited) (FOR LADIES)

(NBA Accredited)

Approved by AICTE, New Delhi (F.No.06/07/MS/PHARMA/2004/047, DTE.Mumbai (2/NGC/2004/043) Government of Maharashira No. TEM/2004(235/04) TE-1, Pharmacy Council of India (32-347/2812-PCI), Permanently affiliated to Bavitribal Phule Pune University, ID No. PU/PN/Pharmacy/200/2004 PARENT SOCIETY :- PROGRESSIVE EDUCATION SOCIETY