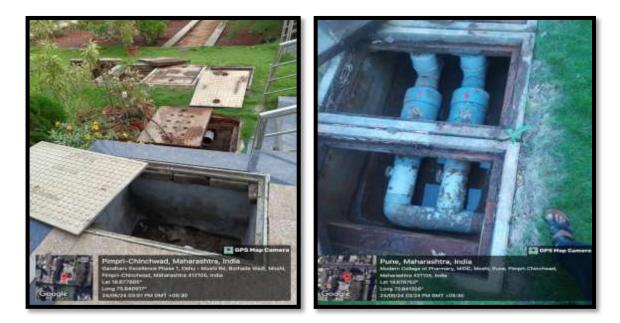

#### Water Sprinkler for Garden and Drip Irrigation

PES MODERN COLLEGE OF PHARMACY (NBA Accredited) (FOR LADIES)

(NBA Accredited)

Approved by AICTE, New Delhi (F.No.06/07/MS/PHARMA/2004/047, DTE.Mumbai (2/NGC/2004/043) Government of Maharashira No. TEM/2004(235/04) TE-1, Pharmacy Council of India (32-347/2812-PCI), Permanently affiliated to Bavitribal Phule Pune University, ID No. PU/PN/Pharmacy/200/2004 PARENT SOCIETY :- PROGRESSIVE EDUCATION SOCIETY

Prof. Dr. S. N. Dhole M. Pharm., Ph. D. Principal

Frof, Dr, G. R. Ekbote, (M.S., M.N.A.M.S.) Chairman, Business Council P.E. Society, Pune

Sensor based water tank filling system

**Signage Board** 

ege of P rn Col PESI (For Ladies) Borhadewadi, At/Pest-Moshi, Tal.- Haveli, Dist. Pune- 412 105