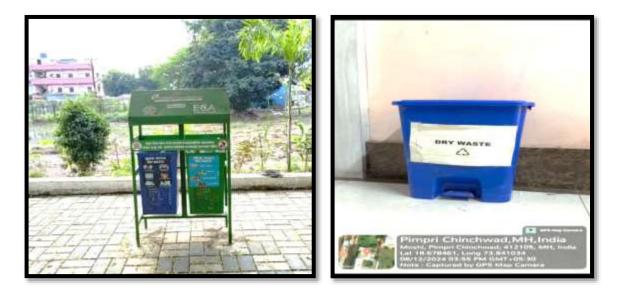

#### **Coloured Coded Dustbins**

PES MODERN COLLEGE OF PHARMACY (NBA Accredited) (FOR LADIES)

Approved by AICTE, New Delhi (F No.06/07/MS/PHARMA/2004/047, DTE.Mumbal (2/HGC/2804/342) seemment of Maharashtra No. TEM/2004(235/04) TE-1, Pharmocy Council of India (32-347/2612-PCI), Permanently affiliated to Savitribal Phote Pone University, ID No. PU/PN/Pharmacy/200/2804