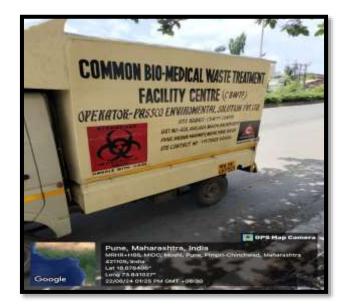

PARENT SOCIETY :- PROGRESSIVE EDUCATION SOCIETY

Prof. Dr. G. R. Ekbote, (M.S., M.N.A.M.S.) Chairman, Business Council P.E. Society, Pune

**PASSCO Vehicle** 

**Bio-medical waste** 

PES MODERN COLLEGE OF PHARMACY (NBA Accredited) (FOR LADIES)