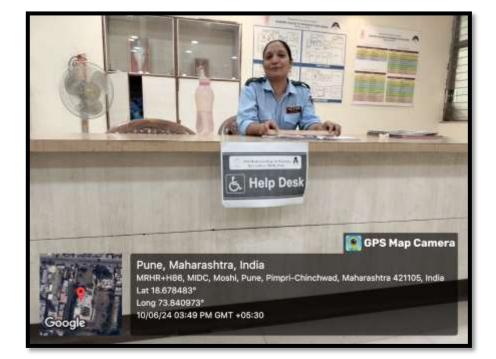

#### **INDEX**

| Sr.     | Facilities provided(geotagged photographs)  |  |
|---------|---------------------------------------------|--|
| No<br>1 | Disabled-friendly, Barrier Free Environment |  |
|         | Disable friendly washroom                   |  |
|         | Lift facility                               |  |
|         | Wheel chair facility with ramp              |  |
|         | Help desk                                   |  |

Prof. Dr. S. N. Dhole M. Pharm., Ph. D. Principal PARENT SOCIETY := PROGRESSIVE EDUCATION SOCIETY

Prof. Dr. G. R. Ekbote, (M.S., M.N.A.M.S.) Chairman, Business Council P.E. Society, Pune

Help Desk