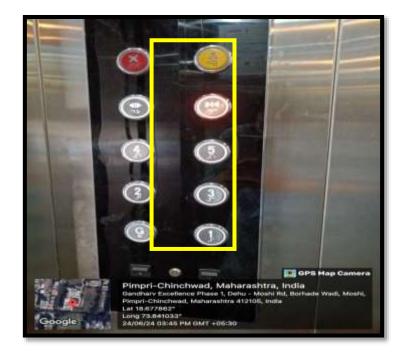

Lift Facility

PES MODERN COLLEGE OF PHARMACY (NBA Accredited) (FOR LADIES)

(NBA Accredited)

Approved by AICTE, New Dethi (F.No.06/07/MS/PHARMA/2004/047, DTE.Mumbai (2/NGC/2004/243) Government of Maharashira No. TEM/2004(235/04) TE-1, Pharmacy Council of India (32-347/2612-PCI), Permanently affiliated to Bavitribal Phule Pune University, ID No. PU/PN/Pharmacy/200/2004 PARENT SOCIETY :- PROGRESSIVE EDUCATION SOCIETY

Prof. Dr. S. N. Dhole M. Pharm., Ph. D. Principal

Fref, Dr, G. R. Ekbote, (M.S., M.N.A.M.S.) Chairman, Business Council P.E. Society, Pune

**Disable Friendly Lift Facility** 

PES MODERN COLLEGE OF PHARMACY (NBA Accredited) (FOR LADIES)