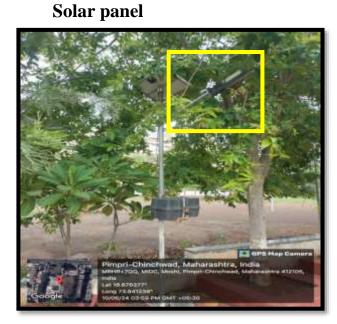

# <complex-block>

Wheeling to the grid

Solar street lamp

PES MODERN COLLEGE OF PHARMACY (NBA Accredited) (FOR LADIES)

Approved by AICTE, New Deihi (F.No.06/07/MS/PHARMA/2004/047, DTE.Mumbai (2/NGC/2004/243) Government of Maharashtra No. TEM/2004(235/04) TE-1, Pharmacy Council of India (32-347/2912-PCI), Permanently affiliated to Savitribal Phule Pune University, ID No. PU/PN/Pharmacy/2002/204 PARENT SOCIETY :: PROGRESSIVE EDUCATION SOCIETY