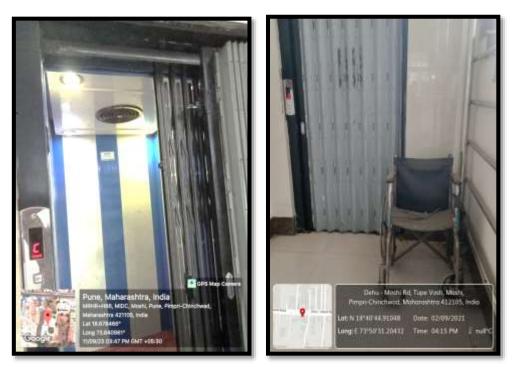

Lift Facility

PES MODERN COLLEGE OF PHARMACY (NBA Accredited) (FOR LADIES)

(NBA Accredited)

Approved by AICTE, New Dethi (F.No.06/07/MS/PHARMA/2004/047, DTE.Mumbai (2/NGC/2004/243) Government of Maharashira No. TEM/2004(235/04) TE-1, Pharmacy Council of India (32-347/2612-PCI), Permanently affiliated to Bavitribal Phule Pune University, ID No. PU/PN/Pharmacy/200/2004 PARENT SOCIETY :- PROGRESSIVE EDUCATION SOCIETY

Prof. Dr. S. N. Dhole M. Pharm., Ph. D. Principal

Fref, Dr, G. R. Ekbote, (M.S., M.N.A.M.S.) Chairman, Business Council P.E. Society, Pune

**Disable Friendly Lift Facility** 

PES MODERN COLLEGE OF PHARMACY (NBA Accredited) (FOR LADIES)