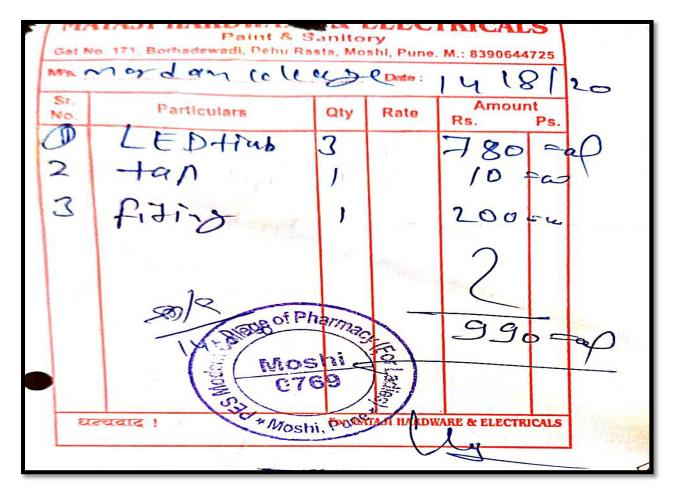

#### 1.3 LED Tubes and Bulb

The Collegehas fitted LED bulbs and tubes in the campus.LED lights savesupto 90% of energy compared with traditionallighting system.