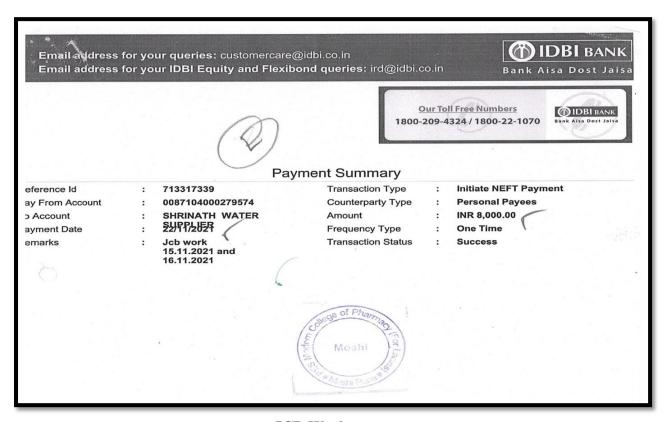

PARENT SOCIETY :- PROGRESSIVE EDUCATION SOCIETY

Prof. Dr. S. N. Dhole M. Pharm., Ph. D. Principal

Prof. Dr. G. R. Ekbote, (M.S., M.N.A.M.S.) Chairman, Business Council P.E. Society, Pune

Email address for your queries: customercare@idbi.co.in Email address for your IDBI Equity and Flexibond queries: ird@idbi.co.in

**Our Toll Free Numbers** 1800-209-4324 / 1800-22-1070

Success

#### Payment Summary

: 730488099 Reference Id

: 0087104000279574

INFINITI RETAIL LTD

Payment Date

Pay From Account

Γο Account

Remarks

04/09/2022 CROMA A/C

BILL PAYMENT

3 NO

Transaction Type Initiate NEFT Payment

Personal Payees Counterparty Type INR 94,645.00 Amount

Frequency Type One Time

Transaction Status