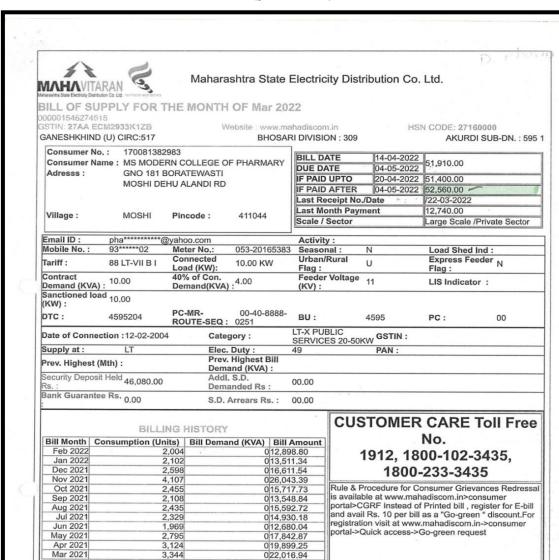

#### 1.1 Solar System

The College has established solar system unit on terrace, total Installation Capacity is 10kwp for energy conservation.

| (i)                                                                                        |               |         |              | # 506, 5th Floo<br>Pune, M | OWERTE<br>r, Rainbow Plaz<br>aharashtra - 41: | a, Rahatani,<br>1 017. | LTE     | ).               |          | B-Pha       | or Recipient      |
|--------------------------------------------------------------------------------------------|---------------|---------|--------------|----------------------------|-----------------------------------------------|------------------------|---------|------------------|----------|-------------|-------------------|
|                                                                                            | GSTIN:        | 27AA    | DCC8818Q     |                            | 0 2720 6011, 46<br>CIN: U74999F               |                        | 554     | PAN:             | AADO     | CC8818Q     |                   |
| Lister of the                                                                              |               |         |              | Tax                        | Invoic                                        |                        |         |                  |          |             | The same          |
| Invoice No:<br>Invoice date:                                                               | 08<br>05 June | 2021    |              |                            | PO Number : 0<br>PO Date : 12-0               |                        |         |                  |          |             |                   |
| Reverse Charge (Y/N): N<br>State: Maharashtra                                              | N             |         | Code         | 27                         |                                               |                        |         |                  |          |             |                   |
| Bill to Party PROGRESSIVE EDUCAT 1186-A, Near Modern Colle, Shivajinagar, Pune - 411005    | e of Engir    |         |              |                            | Ship to Par                                   | ty                     |         |                  |          |             |                   |
| GSTIN: 27AAATP5481C 1ZL<br>State: Maharashtra                                              |               |         | Code         | 27                         | State: Mahara                                 | shtra                  |         |                  |          | Code        | 27                |
| S. Product Description                                                                     | HSN / SAC     | HOM     | Qty          | Rate                       | Amount                                        | Taxable Value          |         | CGST             |          | SGST        | Total             |
| No. Supply of Solar Power                                                                  | 8500          | Proj    | 1            | 514,300                    | INR<br>514,300                                | INR                    | Rate    | Amt              | Rate     | Amt         | INR               |
| Generating System                                                                          | 0500          | 1.10    |              | 314,300                    | 514,300                                       | 514,300                |         |                  |          |             |                   |
| Project Capacity : 10kWp                                                                   | -             | -       |              |                            |                                               |                        |         |                  |          |             |                   |
| 1 40% of total value claimed nov                                                           | ,             |         |              |                            |                                               | 205,720                |         |                  |          |             |                   |
| GST 5% on 70% amount                                                                       | 8500          | -       |              | 144,004                    | 144,004                                       | 144,004                | 2.5%    | 3,600            | 2 500    |             |                   |
| of Rs. 205,720/-                                                                           | HSN           |         |              | 144,004                    | 144,004                                       | 144,004                | 2.5%    | 3,600            | 2.5%     | 3,600       | 151,20            |
| GST 18% on 30% amount                                                                      | 9954          |         |              | 61,716                     | 61,716                                        | 61,716                 | 0.0%    | 5.554            | 9.0%     |             |                   |
| of Rs. 205,720/-                                                                           | SAC           |         |              | 02,720                     | 01,710                                        | 01,710                 | 9.0%    | 5,554            | 9.0%     | 5,554       | 72,82             |
|                                                                                            |               |         |              |                            |                                               |                        |         |                  | _        |             |                   |
| Project Site Address:                                                                      |               |         |              |                            |                                               |                        |         | -                |          |             |                   |
| Modern College of Pharmacy (<br>Borhade Wasti, Dehu-Alandi Ro                              |               |         |              |                            |                                               |                        |         |                  |          |             |                   |
| M.I.D.C. Moshi, Pune - 412105                                                              |               |         |              |                            |                                               |                        |         |                  | -        |             |                   |
|                                                                                            |               |         |              |                            |                                               |                        |         |                  |          |             |                   |
| Job No : UNI 69                                                                            |               |         |              |                            |                                               |                        |         |                  | _        | A           |                   |
| Total                                                                                      | In N          | do:     | 1.00         |                            |                                               | 205,720                |         | 9,155            |          | 9,155       | 224,029           |
|                                                                                            | Total         | Invoic  | e amount i   | n words                    |                                               |                        | Total A | mount before     | e Tax    |             | 205,720           |
|                                                                                            |               |         |              |                            |                                               |                        | Add: C  |                  |          |             | 9,155             |
| NR : Two Lakh Twenty Four Thou                                                             | sand Twe      | nty Ni  | ne Only.     |                            |                                               |                        | Add: St | GST<br>ax Amount |          |             | 9,155             |
|                                                                                            |               |         |              |                            |                                               |                        |         | mount after 1    | Гах:     | -           | 18,309<br>224,029 |
| Bank Name: Standard Chartered Ban                                                          | nk Details    |         | Nagar P      |                            |                                               |                        |         | Reversa Char     |          | 1919/1913   | -                 |
| lank A/C No: 27005010842                                                                   | , branch : I  | магуапі | ivagar, Pune | -                          | ON BITE                                       |                        |         | d that the parti | culars ; | given above |                   |
| ank IFSC: SCBL0036091<br>Terms & conditions                                                |               |         |              |                            | (100                                          | 10/                    |         | For Conc         | ept Po   | werTech pot | yoy (For La       |
| 1 - 40% advance with Purchase Ord                                                          | er.           |         |              |                            | 18                                            | 5                      |         |                  | 6.       | V Stall     |                   |
| <ul><li>2 – 40% against proforma invoice.</li><li>3 – 20% against commissioning.</li></ul> |               |         |              | ¥                          | *                                             |                        |         |                  | MO       | 10 S        | 120               |
| BCOD                                                                                       | 0 50          | nt      |              |                            |                                               |                        |         |                  |          | 18          | 10V               |
| 200                                                                                        | 477           | _       | 1            |                            | Commo                                         |                        |         | Aut              | horise   | d signation | 1                 |
|                                                                                            |               |         |              |                            |                                               | -412 10                |         |                  |          |             |                   |

# PES MODERN COLLEGE OF PHARMACY (NBA Accredited) (FOR LADIES)

(NBA Accredited)

Approved by AICTE, New Delhi (F.No.06/07/MS/PHARMA/2004/047, DTE.Mumbai (2/NGC/2004/342)
Government of Maharashtra No. TEM/2004(235/04) TE-1, Pharmacy Council of India (32-347/2012-PCI),
Permanently affiliated to Savitribai Phule Pune University, ID No. PU/PN/Pharmacy/200/2004

PARENT SOCIETY :- PROGRESSIVE EDUCATION SOCIETY

Prof. Dr. S. N. Dhole M. Pharm., Ph. D. Principal

Prof. Dr. G. R. Ekbote, (M.S., M.N.A.M.S.) Chairman, Business Council P.E. Society, Pune

| Ci                                                                                | GSTIN:       | 27AAD  |              | 506, 5th Floor<br>Pune, Ma<br>Tel: +91 020 | Rainbow Plaza,<br>harashtra - 411<br>2720 6011, 467<br>CIN: U7499PN | Rahatani,<br>017.<br>4 3575 |                      |               | AADC     | Original fo    | or Recipient |
|-----------------------------------------------------------------------------------|--------------|--------|--------------|--------------------------------------------|---------------------------------------------------------------------|-----------------------------|----------------------|---------------|----------|----------------|--------------|
|                                                                                   |              |        |              |                                            | Invoice                                                             |                             |                      | PAIV          | AADC     | . (            |              |
| nvoice No:                                                                        | 15           | Trans. | POS-CHARMAN  | ***************************************    | PO Number : 63                                                      | 33                          | STATE STATE          | a programme   | 7800 160 | mean and       |              |
| nvoice date:<br>Reverse Charge (Y/N): N                                           | 28 June<br>N | , 2021 |              |                                            | PO Date : 12-03                                                     | -2021                       |                      |               |          |                |              |
| State: Maharashtra<br>Bill to Party                                               |              |        | Code         | 27                                         |                                                                     |                             |                      |               |          |                |              |
| PROGRESSIVE EDUCATIO<br>1186-A, Near Modern Colleg<br>Shivajinagar, Pune - 411005 |              |        | ş,           |                                            |                                                                     |                             |                      |               |          |                |              |
| tate: Maharashtra                                                                 |              |        | Code         | 27                                         | State: Maharasi                                                     | htra                        |                      |               |          | Code           | 27           |
| .                                                                                 |              |        |              | Rate                                       | Amount                                                              | Taxable Value               | A SECTION ASSESSMENT | CCCT          | Legis    |                | Total        |
| o. Product Description                                                            | HSN/SAC      |        | Qty          | INR                                        | INR                                                                 | INR                         | Rate                 | CGST          | Rate     | SGST           | Total<br>INR |
| Supply of Solar Power Generating System                                           | 8500         | Proj   | 1            | 514,300                                    | 514,300                                                             | 514,300                     |                      |               |          |                |              |
| Project Capacity : 10kWp                                                          |              |        |              |                                            |                                                                     |                             |                      |               |          |                |              |
| 1 20% of total value claimed now                                                  |              |        |              |                                            |                                                                     | 102,860                     |                      |               |          |                |              |
| GST 5% on 70% amount                                                              | 8500         |        |              | 72,002                                     | 72,002                                                              | 72,002                      | 2.5%                 | 1,800         | 2.5%     | 1,800          | 75,602       |
| of Rs. 102,860/-                                                                  | HSN          |        |              | 2                                          |                                                                     |                             |                      |               |          |                |              |
| GST 18% on 30% amount of Rs. 102,860/-                                            | 9954<br>SAC  |        |              | 30,858                                     | 30,858                                                              | 30,858                      | 9.0%                 | 2,777         | 9.0%     | 2,777          | 36,412       |
|                                                                                   |              |        |              | - 4                                        |                                                                     |                             |                      |               |          |                |              |
| Project Site Address:<br>Modern College of Pharmacy ( F                           | or Ladies)   | -      |              |                                            | 2.54                                                                |                             |                      |               |          |                |              |
| Borhade Wasti, Dehu-Alandi Roa                                                    |              |        |              |                                            |                                                                     |                             |                      |               | -+       |                |              |
| M.I.D.C. Moshi, Pune - 412105                                                     |              |        | 1 1 1 1      |                                            |                                                                     |                             |                      |               |          |                |              |
|                                                                                   |              | -      |              |                                            |                                                                     |                             |                      |               |          |                |              |
| Job No : UNI 69                                                                   |              |        |              |                                            |                                                                     |                             |                      |               | 1        |                |              |
| Total                                                                             | 4            |        | 1.00         |                                            |                                                                     | 102,860                     |                      | 4,577         |          | 4,577          | 112,015      |
|                                                                                   | Total        | nvoice | e amount in  | words                                      |                                                                     |                             | Total A              | nount before  | е Тах    |                | 102,860      |
|                                                                                   |              |        |              |                                            |                                                                     |                             | Add: CG              | _             |          |                | 4,577        |
| R : One Lakh Twelve Thousand F                                                    | ifteen On    | Ly.    |              |                                            |                                                                     |                             | Add: SG              | AA            |          |                | 4,577        |
| 70                                                                                | nk Details   |        |              |                                            |                                                                     |                             | -                    | nount after   | _        | -1             | 112,015      |
| nk Name: Axis bank Ltd, Branch : Co                                               |              |        | Branch, Pune | CANEELS VOICE HEAT                         |                                                                     | 1                           |                      | that the part |          | river, above   | -            |
| nk A/C No: 916030004256857                                                        |              |        |              |                                            | ower                                                                | ecal                        |                      | and correct   |          |                | 1            |
| nk IFSC: UTIB0001636<br>Terms & conditions                                        |              |        |              |                                            | 1/2/                                                                | 10/                         |                      | For Conc      | ept Po   | werTech Pvt. L | td.          |
| 1 – 40% advance with Purchase Orde                                                | er.          |        |              |                                            | 100                                                                 | 15/                         |                      |               | al       | Lat.           |              |
| 2 – 40% against proforma invoice.<br>3 – 20% against commissioning.               |              |        |              |                                            | 13                                                                  | 1.0/                        |                      |               | W,       | line           | William St.  |
|                                                                                   |              |        |              |                                            |                                                                     |                             |                      |               | 6        |                |              |
|                                                                                   |              |        |              | L                                          | Common                                                              |                             |                      |               |          |                | 1            |