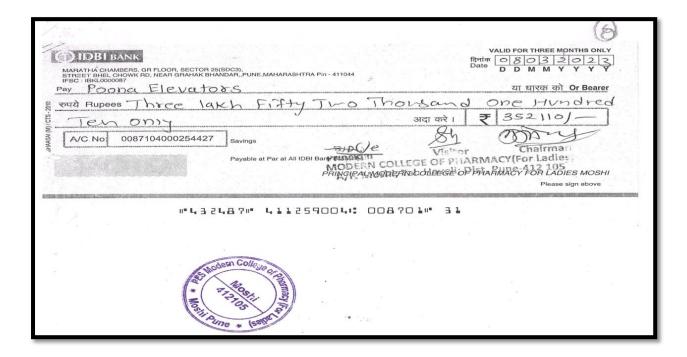

ase sign above |
| Date 19107122  Date 19107122  Recieved cheave by sumulant  Surventant  83800185-26                                                                                                                                                                         |



# PES MODERN COLLEGE OF PHARMACY

(NBA Accredited)





Prof. Dr. S. N. Dhole M. Pharm., Ph. D. Principal

Approved by AICTE, New Delhi (F.No.06/07/MS/PHARMA/2004/047, DTE.Mumbai (2/NGC/2004/342)
Government of Maharashtra No. TEM/2004(235/04) TE-1, Pharmacy Council of India (32-347/2012-PCI),
Permanently affiliated to Savitribai Phule Pune University, ID No. PU/PN/Pharmacy/200/2004

PARENT SOCIETY: - PROGRESSIVE EDUCATION SOCIETY

Prof. Dr. G. R. Ekbote, (M.S., M.N.A.M.S.) Chairman, Business Council P.E. Society, Pune



Lift Bill



# PES MODERN COLLEGE OF PHARMACY (NBA Accredited) (FOR LADIES)

(NBA Accredited)





Approved by AICTE, New Delhi (F.No.06/07/MS/PHARMA/2004/047, DTE.Mumbai (2/NGC/2004/342)
Government of Maharashtra No. TEM/2004(235/04) TE-1, Pharmacy Council of India (32-347/2012-PCI),
Permanently affiliated to Savitribai Phule Pune University, ID No. PU/PN/Pharmacy/200/2004

PARENT SOCIETY :- PROGRESSIVE EDUCATION SOCIETY

Prof. Dr. S. N. Dhole M. Pharm., Ph. D. Principal

| /                                                                                  |                                                                                                                                                                                                      |