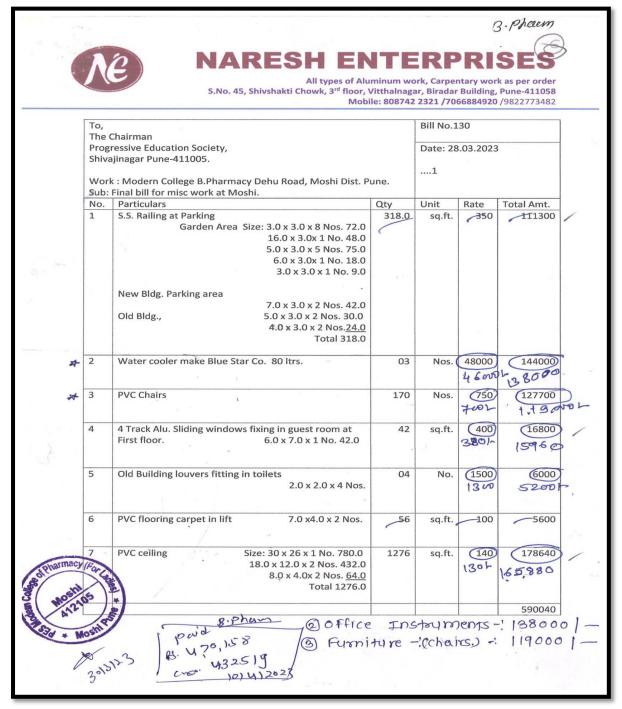

P.E. Society, Pune



Lift Maintenance Bill



# PES MODERN COLLEGE OF PHARMACY

(NBA Accredited)





Prof. Dr. S. N. Dhole M. Pharm., Ph. D. peroved by AICTE, New Delhi (F.No.06/07/MS/PHARMA/2004/047, DTE.Mumbai (2/NGC/2004/342) ernment of Maharashtra No. TEM/2004(235/04) TE-1, Pharmacy Council of India (32-347/2012-PCI). Permanently affiliated to Savitribai Phule Pune University, ID No. PUPN/Pharmacy/200/2004

PARENT SOCIETY:- PROGRESSIVE EDUCATION SOCIETY

Prof. Dr. G. R. Ekbote, (M.S., M.N.A.M.S.) Chairman, Business Council P.E. Society, Pune

Railings and Washroom Louver -The College has provided ramps and lifts for easy access to classrooms for disabled and physically challenged students. Additionally, the college offers user-friendly washroom facilities designed for their needs.







**Railings and Washroom Louver**