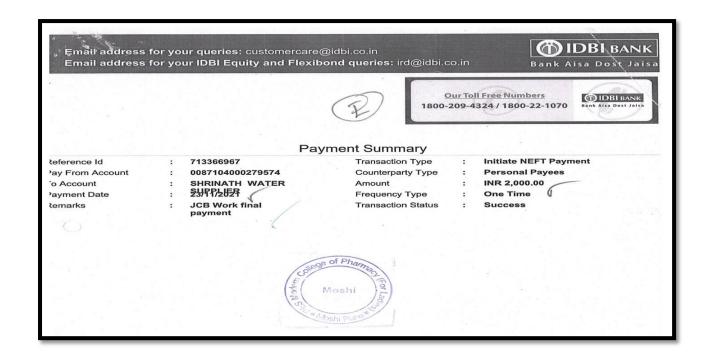

PARENT SOCIETY :- PROGRESSIVE EDUCATION SOCIETY

Prof. Dr. S. N. Dhole M. Pharm., Ph. D. Principal

Prof. Dr. G. R. Ekbote, (M.S., M.N.A.M.S.) Chairman, Business Council P.E. Society, Pune

Email address for your queries: customercare@idbi.co.in Email address for your IDBI Equity and Flexibond queries: ird@idbi.co.in

**Our Toll Free Numbers** 1800-209-4324 / 1800-22-1070

Success

#### Payment Summary

: 730488099 Reference Id

: 0087104000279574

INFINITI RETAIL LTD

Payment Date

Pay From Account

Γο Account

Remarks

04/09/2022 CROMA A/C

BILL PAYMENT

3 NO

Transaction Type Initiate NEFT Payment

Personal Payees Counterparty Type INR 94,645.00 Amount

Frequency Type One Time

Transaction Status