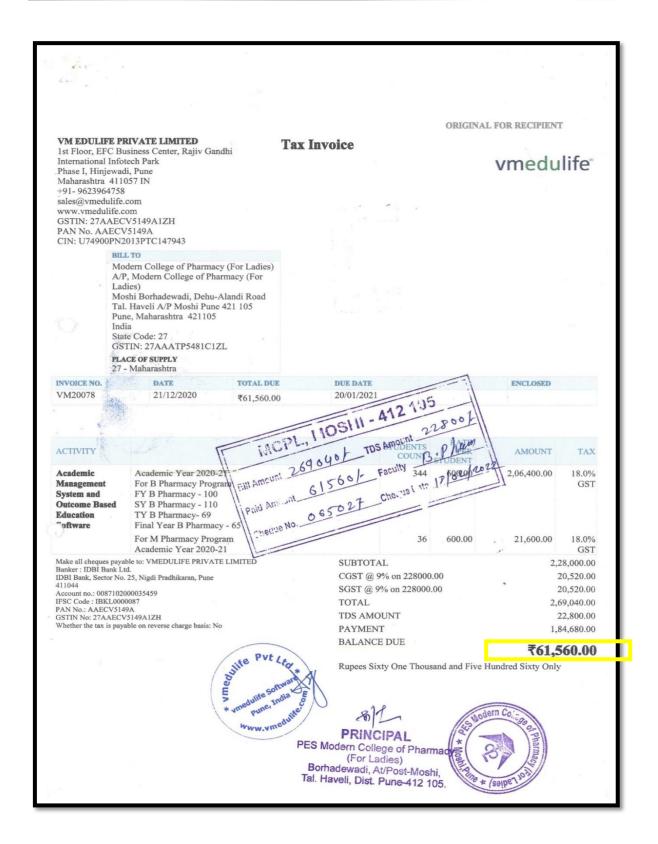

#### 1.1 Solar System

The College has established solar system unit on terrace, total Installation Capacity is 10kwp for energy conservation.

| (i)                                                                                        |               |         |              | # 506, 5th Floo<br>Pune, M | OWERTE<br>r, Rainbow Plaz<br>aharashtra - 41: | a, Rahatani,<br>1 017. | LTE     | ).               |          | B-Pha       | or Recipient      |
|--------------------------------------------------------------------------------------------|---------------|---------|--------------|----------------------------|-----------------------------------------------|------------------------|---------|------------------|----------|-------------|-------------------|
|                                                                                            | GSTIN:        | 27AA    | DCC8818Q     |                            | 0 2720 6011, 46<br>CIN: U74999F               |                        | 554     | PAN:             | AADO     | CC8818Q     |                   |
| Lister of the                                                                              |               |         |              | Tax                        | Invoic                                        |                        |         |                  |          |             | The same          |
| Invoice No:<br>Invoice date:                                                               | 08<br>05 June | 2021    |              |                            | PO Number : 0<br>PO Date : 12-0               |                        |         |                  |          |             |                   |
| Reverse Charge (Y/N): N<br>State: Maharashtra                                              | N             |         | Code         | 27                         |                                               |                        |         |                  |          |             |                   |
| Bill to Party PROGRESSIVE EDUCAT 1186-A, Near Modern Colle, Shivajinagar, Pune - 411005    | e of Engir    |         |              |                            | Ship to Par                                   | ty                     |         |                  |          |             |                   |
| GSTIN: 27AAATP5481C 1ZL<br>State: Maharashtra                                              |               |         | Code         | 27                         | State: Mahara                                 | shtra                  |         |                  |          | Code        | 27                |
| S. Product Description                                                                     | HSN / SAC     | HOM     | Qty          | Rate                       | Amount                                        | Taxable Value          |         | CGST             |          | SGST        | Total             |
| No. Supply of Solar Power                                                                  | 8500          | Proj    | 1            | 514,300                    | INR<br>514,300                                | INR                    | Rate    | Amt              | Rate     | Amt         | INR               |
| Generating System                                                                          | 0500          | 1.10    |              | 314,300                    | 514,300                                       | 514,300                |         |                  |          |             |                   |
| Project Capacity : 10kWp                                                                   | -             | -       |              |                            |                                               |                        |         |                  |          |             |                   |
| 1 40% of total value claimed nov                                                           | ,             |         |              |                            |                                               | 205,720                |         |                  |          |             |                   |
| GST 5% on 70% amount                                                                       | 8500          | -       |              | 144,004                    | 144,004                                       | 144,004                | 2.5%    | 3,600            | 2 500    |             |                   |
| of Rs. 205,720/-                                                                           | HSN           |         |              | 144,004                    | 144,004                                       | 144,004                | 2.5%    | 3,600            | 2.5%     | 3,600       | 151,20            |
| GST 18% on 30% amount                                                                      | 9954          |         |              | 61,716                     | 61,716                                        | 61,716                 | 0.0%    | 5.554            | 9.0%     |             |                   |
| of Rs. 205,720/-                                                                           | SAC           |         |              | 02,720                     | 01,710                                        | 01,710                 | 9.0%    | 5,554            | 9.0%     | 5,554       | 72,82             |
|                                                                                            |               |         |              |                            |                                               |                        |         |                  | _        |             |                   |
| Project Site Address:                                                                      |               |         |              |                            |                                               |                        |         | -                |          |             |                   |
| Modern College of Pharmacy (<br>Borhade Wasti, Dehu-Alandi Ro                              |               |         |              |                            |                                               |                        |         |                  |          |             |                   |
| M.I.D.C. Moshi, Pune - 412105                                                              |               |         |              |                            |                                               |                        |         |                  | -        |             |                   |
|                                                                                            |               |         |              |                            |                                               |                        |         |                  |          |             |                   |
| Job No : UNI 69                                                                            |               |         |              |                            |                                               |                        |         |                  | _        | A           |                   |
| Total                                                                                      | In N          | do:     | 1.00         |                            |                                               | 205,720                |         | 9,155            |          | 9,155       | 224,029           |
|                                                                                            | Total         | Invoic  | e amount i   | n words                    |                                               |                        | Total A | mount before     | e Tax    |             | 205,720           |
|                                                                                            |               |         |              |                            |                                               |                        | Add: C  |                  |          |             | 9,155             |
| NR : Two Lakh Twenty Four Thou                                                             | sand Twe      | nty Ni  | ne Only.     |                            |                                               |                        | Add: St | GST<br>ax Amount |          |             | 9,155             |
|                                                                                            |               |         |              |                            |                                               |                        |         | mount after 1    | Гах:     | -           | 18,309<br>224,029 |
| Bank Name: Standard Chartered Ban                                                          | nk Details    |         | Nagar P      |                            |                                               |                        |         | Reversa Char     |          | 1919/1913   | -                 |
| lank A/C No: 27005010842                                                                   | , branch : I  | магуапі | ivagar, Pune | -                          | ON BITE                                       |                        |         | d that the parti | culars ; | given above |                   |
| ank IFSC: SCBL0036091<br>Terms & conditions                                                |               |         |              |                            | (100                                          | 10/                    |         | For Conc         | ept Po   | werTech pot | yoy (For La       |
| 1 - 40% advance with Purchase Ord                                                          | er.           |         |              |                            | 18                                            | 5                      |         |                  | 6.       | V Stall     |                   |
| <ul><li>2 – 40% against proforma invoice.</li><li>3 – 20% against commissioning.</li></ul> |               |         |              | ¥                          | *                                             |                        |         |                  | MO       | 10 S        | 120               |
| BCOD                                                                                       | 0 50          | nt      |              |                            |                                               |                        |         |                  |          | 18          | 10V               |
| 200                                                                                        | 477           | _       | 1            |                            | Commo                                         |                        |         | Aut              | horise   | d signation | 1                 |
|                                                                                            |               |         |              |                            |                                               | -412 10                |         |                  |          |             |                   |