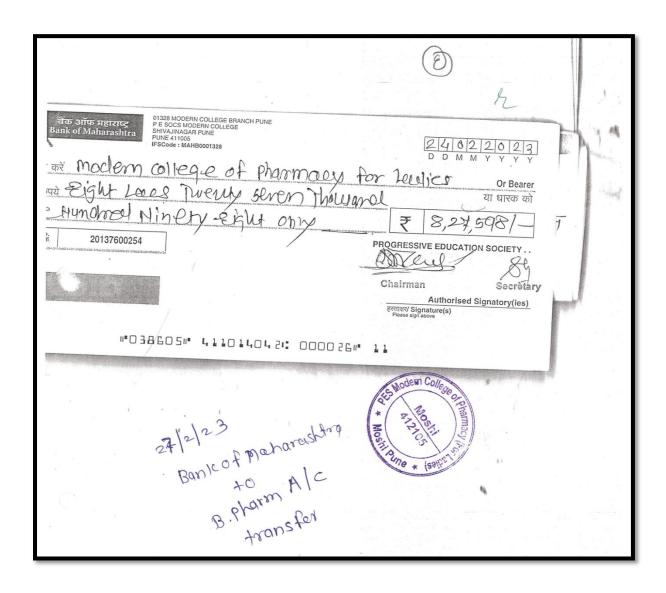

#### 1.1 Solar System

The College has established solar system unit on terrace, total Installation Capacity is 10kwp for energy conservation.

| (i)                                                                                        |               |         |              | # 506, 5th Floo<br>Pune, M | OWERTE<br>r, Rainbow Plaz<br>aharashtra - 41: | a, Rahatani,<br>1 017. | LTE     | ).               |          | B-Pha       | or Recipient      |
|--------------------------------------------------------------------------------------------|---------------|---------|--------------|----------------------------|-----------------------------------------------|------------------------|---------|------------------|----------|-------------|-------------------|
|                                                                                            | GSTIN:        | 27AA    | DCC8818Q     |                            | 0 2720 6011, 46<br>CIN: U74999F               |                        | 554     | PAN:             | AADO     | CC8818Q     |                   |
| Lister of the                                                                              |               |         |              | Tax                        | Invoic                                        |                        |         |                  |          |             | The same          |
| Invoice No:<br>Invoice date:                                                               | 08<br>05 June | 2021    |              |                            | PO Number : 0<br>PO Date : 12-0               |                        |         |                  |          |             |                   |
| Reverse Charge (Y/N): N<br>State: Maharashtra                                              | N             |         | Code         | 27                         |                                               |                        |         |                  |          |             |                   |
| Bill to Party PROGRESSIVE EDUCAT 1186-A, Near Modern Colle, Shivajinagar, Pune - 411005    | e of Engir    |         |              |                            | Ship to Par                                   | ty                     |         |                  |          |             |                   |
| GSTIN: 27AAATP5481C 1ZL<br>State: Maharashtra                                              |               |         | Code         | 27                         | State: Mahara                                 | shtra                  |         |                  |          | Code        | 27                |
| S. Product Description                                                                     | HSN / SAC     | HOM     | Qty          | Rate                       | Amount                                        | Taxable Value          |         | CGST             |          | SGST        | Total             |
| No. Supply of Solar Power                                                                  | 8500          | Proj    | 1            | 514,300                    | INR<br>514,300                                | INR                    | Rate    | Amt              | Rate     | Amt         | INR               |
| Generating System                                                                          | 0500          | 1.10    |              | 314,300                    | 514,300                                       | 514,300                |         |                  |          |             |                   |
| Project Capacity : 10kWp                                                                   | -             | -       |              |                            |                                               |                        |         |                  |          |             |                   |
| 1 40% of total value claimed nov                                                           | ,             |         |              |                            |                                               | 205,720                |         |                  |          |             |                   |
| GST 5% on 70% amount                                                                       | 8500          | -       |              | 144,004                    | 144,004                                       | 144,004                | 2.5%    | 3,600            | 2 500    |             |                   |
| of Rs. 205,720/-                                                                           | HSN           |         |              | 144,004                    | 144,004                                       | 144,004                | 2.5%    | 3,600            | 2.5%     | 3,600       | 151,20            |
| GST 18% on 30% amount                                                                      | 9954          |         |              | 61,716                     | 61,716                                        | 61,716                 | 0.0%    | 5.554            | 9.0%     |             |                   |
| of Rs. 205,720/-                                                                           | SAC           |         |              | 02,720                     | 01,710                                        | 01,710                 | 9.0%    | 5,554            | 9.0%     | 5,554       | 72,82             |
|                                                                                            |               |         |              |                            |                                               |                        |         |                  | _        |             |                   |
| Project Site Address:                                                                      |               |         |              |                            |                                               |                        |         | -                |          |             |                   |
| Modern College of Pharmacy (<br>Borhade Wasti, Dehu-Alandi Ro                              |               |         |              |                            |                                               |                        |         |                  |          |             |                   |
| M.I.D.C. Moshi, Pune - 412105                                                              |               |         |              |                            |                                               |                        |         |                  | -        |             |                   |
|                                                                                            |               |         |              |                            |                                               |                        |         |                  |          |             |                   |
| Job No : UNI 69                                                                            |               |         |              |                            |                                               |                        |         |                  | _        | A           |                   |
| Total                                                                                      | In N          | do:     | 1.00         |                            |                                               | 205,720                |         | 9,155            |          | 9,155       | 224,029           |
|                                                                                            | Total         | Invoic  | e amount i   | n words                    |                                               |                        | Total A | mount before     | e Tax    |             | 205,720           |
|                                                                                            |               |         |              |                            |                                               |                        | Add: C  |                  |          |             | 9,155             |
| NR : Two Lakh Twenty Four Thou                                                             | sand Twe      | nty Ni  | ne Only.     |                            |                                               |                        | Add: St | GST<br>ax Amount |          |             | 9,155             |
|                                                                                            |               |         |              |                            |                                               |                        |         | mount after 1    | Гах:     | -           | 18,309<br>224,029 |
| Bank Name: Standard Chartered Ban                                                          | nk Details    |         | Nagar P      |                            |                                               |                        |         | Reversa Char     |          | 1919/1913   | -                 |
| lank A/C No: 27005010842                                                                   | , branch : I  | магуапі | ivagar, Pune | -                          | ON BITE                                       |                        |         | d that the parti | culars ; | given above |                   |
| ank IFSC: SCBL0036091<br>Terms & conditions                                                |               |         |              |                            | (100                                          | 10/                    |         | For Conc         | ept Po   | werTech pot | yoy (For La       |
| 1 - 40% advance with Purchase Ord                                                          | er.           |         |              |                            | 18                                            | 5                      |         |                  | 6.       | V Stall     |                   |
| <ul><li>2 – 40% against proforma invoice.</li><li>3 – 20% against commissioning.</li></ul> |               |         |              | ¥                          | *                                             |                        |         |                  | MO       | 10 S        | 120               |
| BCOD                                                                                       | 0 50          | nt      |              |                            |                                               |                        |         |                  |          | 18          | 10V               |
| 200                                                                                        | 477           | _       | 1            |                            | Commo                                         |                        |         | Aut              | horise   | d signation | 1                 |
|                                                                                            |               |         |              |                            |                                               | -412 10                |         |                  |          |             |                   |