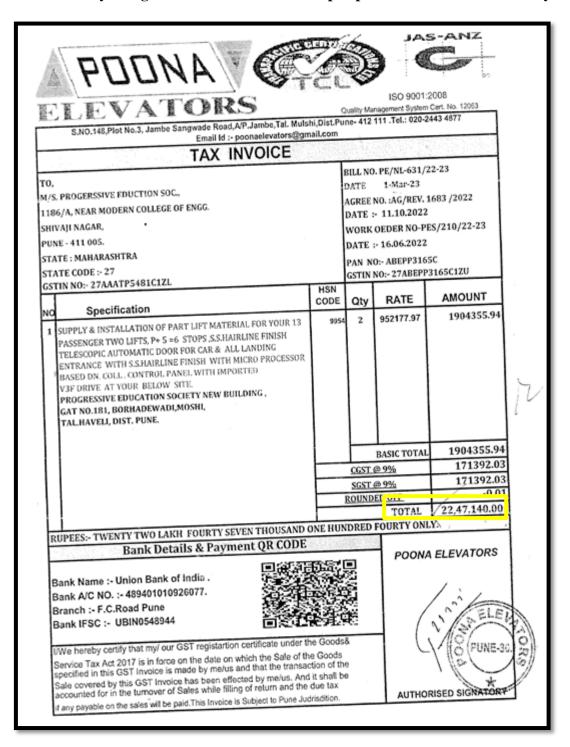

47, DTE.Mumbai (2/NGC/2004/342)
Government of Maharashtra No. TEM/2004(235/04) TE-1, Pharmacy Council of India (32-347/2012-PCI),
Permanently affiliated to Savitribai Phule Pune University, ID No. PU/PN/Pharmacy/200/2004

PARENT SOCIETY: - PROGRESSIVE EDUCATION SOCIETY

Prof. Dr. S. N. Dhole M. Pharm., Ph. D. Principal

Prof. Dr. G. R. Ekbote, (M.S., M.N.A.M.S.) Chairman, Business Council P.E. Society, Pune

# Disabled-friendly, barrier free environment

71



# PES MODERN COLLEGE OF PHARMACY

(NBA Accredited)





PARENT SOCIETY :- PROGRESSIVE EDUCATION SOCIETY Prof. Dr. S. N. Dhole

M. Pharm., Ph. D. Principal

Prof. Dr. G. R. Ekbote, (M.S., M.N.A.M.S.) Chairman, Business Council P.E. Society, Pune

# LIFT -Lift facility along with wheel chair and ramp is provided for disable friendly.





# PES MODERN COLLEGE OF PHARMACY (NBA Accredited) (FOR LADIES)

(NBA Accredited)





Approved by AICTE, New Delhi (F.No.06/07/MS/PHARMA/2004/047, DTE.Mumbai (2/NGC/2004/342)
Government of Maharashtra No. TEM/2004(235/04) TE-1, Pharmacy Council of India (32-347/2012-PCI),
Permanently affiliated to Savitribai Phule Pune University, ID No. PU/PN/Pharmacy/200/2004

Prof. Dr. S. N. Dhole M. Pharm., Ph. D. Principal

PARENT SOCIETY :- PROGRESSIVE EDUCATION SOCIETY Prof. Dr. G. R. Ekbote, (M.S., M.N.A.M.S.) Chairman, Business Council P.E. Society, Pune

| VALID FOR THREE MONTHS ONLY RATHA CHAMBERS, GR FLOOR, SECTOR 25(SDC3), FREET BHEL CHOWK RD, NEAR GRAHAK BHANDAR, PUNE, MAHARASHTRA PIn - 411044  Pay Poone E) こくなうから  図 別であす Or Bearer