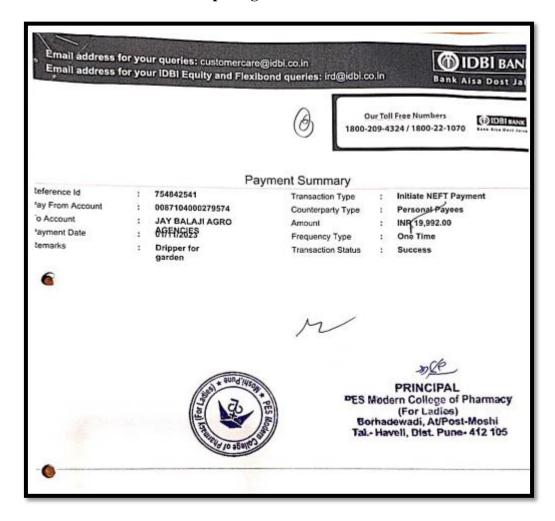

| 2500.      | 00       |
| Cheque No. 906398 Dt.  Total Rs.  Principal  Cashier                                                                                          | Receiver S | ignature |



**Water Tank Cleaning** 



## PES MODERN COLLEGE OF PHARMACY

(NBA Accredited)





Approved by AICTE, New Delhi (F.No.06/07/MS/PHARMA/2004/047, DTE.Mumbai (2/NGC/2004/342) Government of Maharashtra No. TEM/2004(235/04) TE-1, Pharmacy Council of india (32-347/2012-PCI), Permanently affiliated to Savitribai Phule Pune University, ID No. PU/PN/Pharmacy/200/2004

Prof. Dr. S. N. Dhole M. Pharm., Ph. D. Principal PARENT SOCIETY :- PROGRESSIVE EDUCATION SOCIETY

Prof. Dr. G. R. Ekbote, (M.S., M.N.A.M.S.) Chairman, Business Council P.E. Society, Pune

#### **Drip Irrigation for Garden**





# PES MODERN COLLEGE OF PHARMACY (NBA Accredited) (FOR LADIES) Approved by AICTE, New Delhi (F.No. 06/07/MS/04) PER-N. Pharmacy Council of India (32-347/2012-PCI). Government of Maharashtra No. TEM/2004/235/04) PER-N. Pharmacy Council of India (32-347/2012-PCI).





Approved by AICTE, New Delhi (F.No.06/07/MS/PHARMA/2004/047, DTE.Mumbai (2/NGC/2004/342)
Government of Maharashtra No. TEM/2004(235/04) TE-1, Pharmacy Council of India (32-347/2012-PCI),
Permanently affiliated to Savitribai Phule Pune University, ID No. PU/PN/Pharmacy/200/2004

PARENT SOCIETY :- PROGRESSIVE EDUCATION SOCIETY

Prof. Dr. S. N. Dhole M. Pharm., Ph. D. Principal

|     |