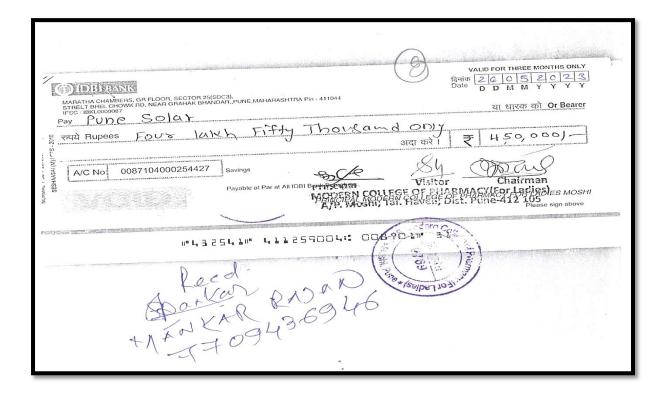

#### 1.1 Solar System

The College has established solar system unit on terrace, total Installation Capacity is 10kwp for energy conservation.

| (i)                                                                                        |               |         |              | # 506, 5th Floo<br>Pune, M | OWERTE<br>r, Rainbow Plaz<br>aharashtra - 41: | a, Rahatani,<br>1 017. | LTE     | ).               |          | B-Pha       | or Recipient      |
|--------------------------------------------------------------------------------------------|---------------|---------|--------------|----------------------------|-----------------------------------------------|------------------------|---------|------------------|----------|-------------|-------------------|
|                                                                                            | GSTIN:        | 27AA    | DCC8818Q     |                            | 0 2720 6011, 46<br>CIN: U74999F               |                        | 554     | PAN:             | AADO     | CC8818Q     |                   |
| Lister of the                                                                              |               |         |              | Tax                        | Invoic                                        |                        |         |                  |          |             | The same          |
| Invoice No:<br>Invoice date:                                                               | 08<br>05 June | 2021    |              |                            | PO Number : 0<br>PO Date : 12-0               |                        |         |                  |          |             |                   |
| Reverse Charge (Y/N): N<br>State: Maharashtra                                              | N             |         | Code         | 27                         |                                               |                        |         |                  |          |             |                   |
| Bill to Party PROGRESSIVE EDUCAT 1186-A, Near Modern Colle, Shivajinagar, Pune - 411005    | e of Engir    |         |              |                            | Ship to Par                                   | ty                     |         |                  |          |             |                   |
| GSTIN: 27AAATP5481C 1ZL<br>State: Maharashtra                                              |               |         | Code         | 27                         | State: Mahara                                 | shtra                  |         |                  |          | Code        | 27                |
| S. Product Description                                                                     | HSN / SAC     | HOM     | Qty          | Rate                       | Amount                                        | Taxable Value          |         | CGST             |          | SGST        | Total             |
| No. Supply of Solar Power                                                                  | 8500          | Proj    | 1            | 514,300                    | INR<br>514,300                                | INR                    | Rate    | Amt              | Rate     | Amt         | INR               |
| Generating System                                                                          | 0500          | 1.10    |              | 314,300                    | 514,300                                       | 514,300                |         |                  |          |             |                   |
| Project Capacity : 10kWp                                                                   | -             | -       |              |                            |                                               |                        |         |                  |          |             |                   |
| 1 40% of total value claimed nov                                                           | ,             |         |              |                            |                                               | 205,720                |         |                  |          |             |                   |
| GST 5% on 70% amount                                                                       | 8500          | -       |              | 144,004                    | 144,004                                       | 144,004                | 2.5%    | 3,600            | 2 500    |             |                   |
| of Rs. 205,720/-                                                                           | HSN           |         |              | 144,004                    | 144,004                                       | 144,004                | 2.5%    | 3,600            | 2.5%     | 3,600       | 151,20            |
| GST 18% on 30% amount                                                                      | 9954          |         |              | 61,716                     | 61,716                                        | 61,716                 | 0.0%    | 5.554            | 9.0%     |             |                   |
| of Rs. 205,720/-                                                                           | SAC           |         |              | 02,720                     | 01,710                                        | 01,710                 | 9.0%    | 5,554            | 9.0%     | 5,554       | 72,82             |
|                                                                                            |               |         |              |                            |                                               |                        |         |                  | _        |             |                   |
| Project Site Address:                                                                      |               |         |              |                            |                                               |                        |         | -                |          |             |                   |
| Modern College of Pharmacy (<br>Borhade Wasti, Dehu-Alandi Ro                              |               |         |              |                            |                                               |                        |         |                  |          |             |                   |
| M.I.D.C. Moshi, Pune - 412105                                                              |               |         |              |                            |                                               |                        |         |                  | -        |             |                   |
|                                                                                            |               |         |              |                            |                                               |                        |         |                  |          |             |                   |
| Job No : UNI 69                                                                            |               |         |              |                            |                                               |                        |         |                  | _        | A           |                   |
| Total                                                                                      | In N          | do:     | 1.00         |                            |                                               | 205,720                |         | 9,155            |          | 9,155       | 224,029           |
|                                                                                            | Total         | Invoic  | e amount i   | n words                    |                                               |                        | Total A | mount before     | e Tax    |             | 205,720           |
|                                                                                            |               |         |              |                            |                                               |                        | Add: C  |                  |          |             | 9,155             |
| NR : Two Lakh Twenty Four Thou                                                             | sand Twe      | nty Ni  | ne Only.     |                            |                                               |                        | Add: St | GST<br>ax Amount |          |             | 9,155             |
|                                                                                            |               |         |              |                            |                                               |                        |         | mount after 1    | Гах:     | -           | 18,309<br>224,029 |
| Bank Name: Standard Chartered Ban                                                          | nk Details    |         | Nagar P      |                            |                                               |                        |         | Reversa Char     |          | 1919/1913   | -                 |
| lank A/C No: 27005010842                                                                   | , branch : I  | магуапі | ivagar, Pune | -                          | ON BITE                                       |                        |         | d that the parti | culars ; | given above |                   |
| ank IFSC: SCBL0036091<br>Terms & conditions                                                |               |         |              |                            | (100                                          | 10/                    |         | For Conc         | ept Po   | werTech pot | yoy (For La       |
| 1 - 40% advance with Purchase Ord                                                          | er.           |         |              |                            | 18                                            | 5                      |         |                  | 6.       | V Stall     |                   |
| <ul><li>2 – 40% against proforma invoice.</li><li>3 – 20% against commissioning.</li></ul> |               |         |              | ¥                          | *                                             |                        |         |                  | MO       | 10 S        | 120               |
| BCOD                                                                                       | 0 50          | nt      |              |                            |                                               |                        |         |                  |          | 18          | 10V               |
| 200                                                                                        | 477           | _       | 1            |                            | Commo                                         |                        |         | Aut              | horise   | d signation | 1                 |
|                                                                                            |               |         |              |                            |                                               | -412 10                |         |                  |          |             |                   |

**Solar System** 