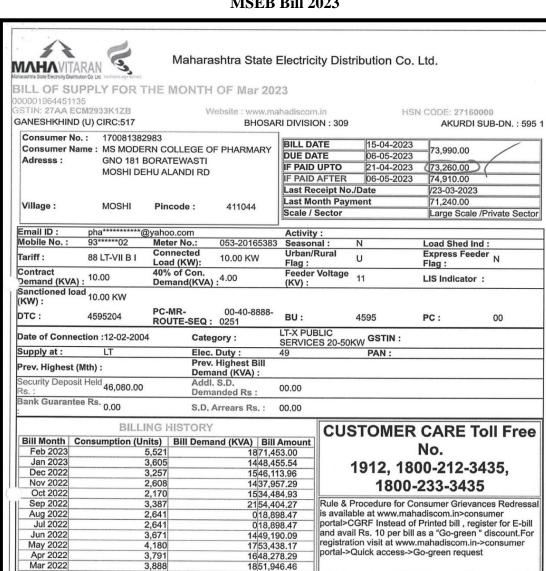

kWh            |
| 3  | Total Energy Consumed=1+2           | 60191 | kWh            |
| 4  | Total Built up area of College      | 4682  | m <sup>2</sup> |
| 5  | Energy Performance Index =(3) / (4) | 12.85 | kWh/m²         |

Engress Services, Pune

Page 10



#### PES MODERN COLLEGE OF PHARMACY

(NBA Accredited)





pproved by AICTE, New Delhi (F.No.06/07/MS/PHARMA/2004/047, DTE.Mumbai (2/NGC/2004/342) rernment of Maharashtra No. TEM/2004(235/04) TE-1, Pharmacy Council of India (32-347/2012-PCI). Permanently affiliated to Savitribai Phule Pune University, ID No. PU/PN/Pharmacy/200/2004

PARENT SOCIETY :- PROGRESSIVE EDUCATION SOCIETY

Prof. Dr. S. N. Dhole M. Pharm., Ph. D.

Prof. Dr. G. R. Ekbote, (M.S., M.N.A.M.S.) Chairman, Business Council P.E. Society, Pune

#### MSEB Bill 2023



For making Energy Bill Payment through RTGS/NEFT mode, use following details

- Beneficiary Name: MSEDCL
- Beneficiary Account Number: MSEDCL01170081382983
- IFS Code: SBIN0008965
- Name of Bank: STATE BANK OF INDIA
- Name of Branch: IFB BKC
- Bill Amount: 73,990.00

Disclaimer: Please use above bank details only for payment against consumer number mentioned in beneficiary account number.





### PES MODERN COLLEGE OF PHARMACY

(NBA Accredited)

(FOR LADIES)



Approved by AICTE, New Delhi (F.No.06/07/MS/PHARMA/2004/047, DTE.Mumbai (2/NGC/2004/342)
Government of Maharashtra No. TEM/2004(235/04) TE-1, Pharmacy Council of India (32-347/2012-PCI),
Permanently affiliated to Savitribai Phule Pune University, ID No. PU/PN/Pharmacy/200/2004

PARENT SOCIETY :- PROGRESSIVE EDUCATION SOCIETY

Pro