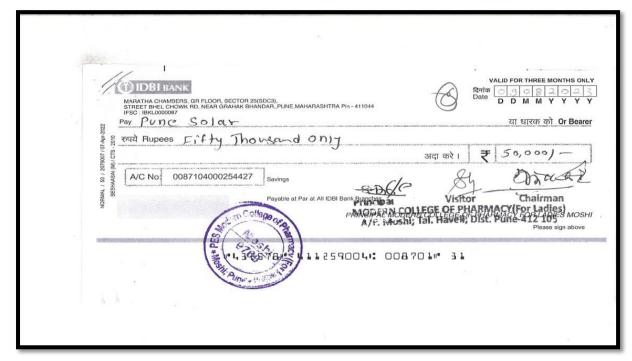

PARENT SOCIETY :- PROGRESSIVE EDUCATION SOCIETY

Prof. Dr. S. N. Dhole M. Pharm., Ph. D. Principal

Prof. Dr. G. R. Ekbote, (M.S., M.N.A.M.S.) Chairman, Business Council P.E. Society, Pune

| Ci                                                                                | GSTIN:       | 27AAD  |              | 506, 5th Floor<br>Pune, Ma<br>Tel: +91 020 | Rainbow Plaza,<br>harashtra - 411<br>2720 6011, 467<br>CIN: U7499PN | Rahatani,<br>017.<br>4 3575 |                      |               | AADC     | Original fo    | or Recipient |
|-----------------------------------------------------------------------------------|--------------|--------|--------------|--------------------------------------------|---------------------------------------------------------------------|-----------------------------|----------------------|---------------|----------|----------------|--------------|
|                                                                                   |              |        |              |                                            | Invoice                                                             |                             |                      | PAIV          | AADC     | . (            |              |
| nvoice No:                                                                        | 15           | Trans. | POS-CHARMAN  | ***************************************    | PO Number : 63                                                      | 33                          | STATE STATE          | a programme   | 7800 160 | mean and       |              |
| nvoice date:<br>Reverse Charge (Y/N): N                                           | 28 June<br>N | , 2021 |              |                                            | PO Date : 12-03                                                     | -2021                       |                      |               |          |                |              |
| State: Maharashtra<br>Bill to Party                                               |              |        | Code         | 27                                         |                                                                     |                             |                      |               |          |                |              |
| PROGRESSIVE EDUCATIO<br>1186-A, Near Modern Colleg<br>Shivajinagar, Pune - 411005 |              |        | ş,           |                                            |                                                                     |                             |                      |               |          |                |              |
| tate: Maharashtra                                                                 |              |        | Code         | 27                                         | State: Maharasi                                                     | htra                        |                      |               |          | Code           | 27           |
| .                                                                                 |              |        |              | Rate                                       | Amount                                                              | Taxable Value               | A SECTION ASSESSMENT | CCCT          | Legis    |                | Total        |
| o. Product Description                                                            | HSN/SAC      |        | Qty          | INR                                        | INR                                                                 | INR                         | Rate                 | CGST          | Rate     | SGST           | Total<br>INR |
| Supply of Solar Power Generating System                                           | 8500         | Proj   | 1            | 514,300                                    | 514,300                                                             | 514,300                     |                      |               |          |                |              |
| Project Capacity : 10kWp                                                          |              |        |              |                                            |                                                                     |                             |                      |               |          |                |              |
| 1 20% of total value claimed now                                                  |              |        |              |                                            |                                                                     | 102,860                     |                      |               |          |                |              |
| GST 5% on 70% amount                                                              | 8500         |        |              | 72,002                                     | 72,002                                                              | 72,002                      | 2.5%                 | 1,800         | 2.5%     | 1,800          | 75,602       |
| of Rs. 102,860/-                                                                  | HSN          |        |              | 2                                          |                                                                     |                             |                      |               |          |                |              |
| GST 18% on 30% amount of Rs. 102,860/-                                            | 9954<br>SAC  |        |              | 30,858                                     | 30,858                                                              | 30,858                      | 9.0%                 | 2,777         | 9.0%     | 2,777          | 36,412       |
|                                                                                   |              |        |              | - 4                                        |                                                                     |                             |                      |               |          |                |              |
| Project Site Address:<br>Modern College of Pharmacy ( F                           | or Ladies)   | -      |              |                                            | 2.54                                                                |                             |                      |               |          |                |              |
| Borhade Wasti, Dehu-Alandi Roa                                                    |              |        |              |                                            |                                                                     |                             |                      |               | -+       |                |              |
| M.I.D.C. Moshi, Pune - 412105                                                     |              |        | 1 1 1 1      |                                            |                                                                     |                             |                      |               |          |                |              |
|                                                                                   |              | -      |              |                                            |                                                                     |                             |                      |               |          |                |              |
| Job No : UNI 69                                                                   |              |        |              |                                            |                                                                     |                             |                      |               | 1        |                |              |
| Total                                                                             | 4            |        | 1.00         |                                            |                                                                     | 102,860                     |                      | 4,577         |          | 4,577          | 112,015      |
|                                                                                   | Total        | nvoice | e amount in  | words                                      |                                                                     |                             | Total A              | nount before  | е Тах    |                | 102,860      |
|                                                                                   |              |        |              |                                            |                                                                     |                             | Add: CG              | _             |          |                | 4,577        |
| R : One Lakh Twelve Thousand F                                                    | ifteen On    | Ly.    |              |                                            |                                                                     |                             | Add: SG              | AA            |          |                | 4,577        |
| 70                                                                                | nk Details   |        |              |                                            |                                                                     |                             | -                    | nount after   | _        | -1             | 112,015      |
| nk Name: Axis bank Ltd, Branch : Co                                               |              |        | Branch, Pune | CANEELS VOICE HEAT                         |                                                                     | 1                           |                      | that the part |          | river, above   | -            |
| nk A/C No: 916030004256857                                                        |              |        |              |                                            | ower                                                                | ecal                        |                      | and correct   |          |                | 1            |
| nk IFSC: UTIB0001636<br>Terms & conditions                                        |              |        |              |                                            | 1/2/                                                                | 10/                         |                      | For Conc      | ept Po   | werTech Pvt. L | td.          |
| 1 – 40% advance with Purchase Orde                                                | er.          |        |              |                                            | 100                                                                 | 15/                         |                      |               | al       | Lat.           |              |
| 2 – 40% against proforma invoice.<br>3 – 20% against commissioning.               |              |        |              |                                            | 13                                                                  | 1.0/                        |                      |               | W,       | line           | William St.  |
|                                                                                   |              |        |              |                                            |                                                                     |                             |                      |               | 6        |                |              |
|                                                                                   |              |        |              | L                                          | Common                                                              |                             |                      |               |          |                | 1            |

**Solar System** 