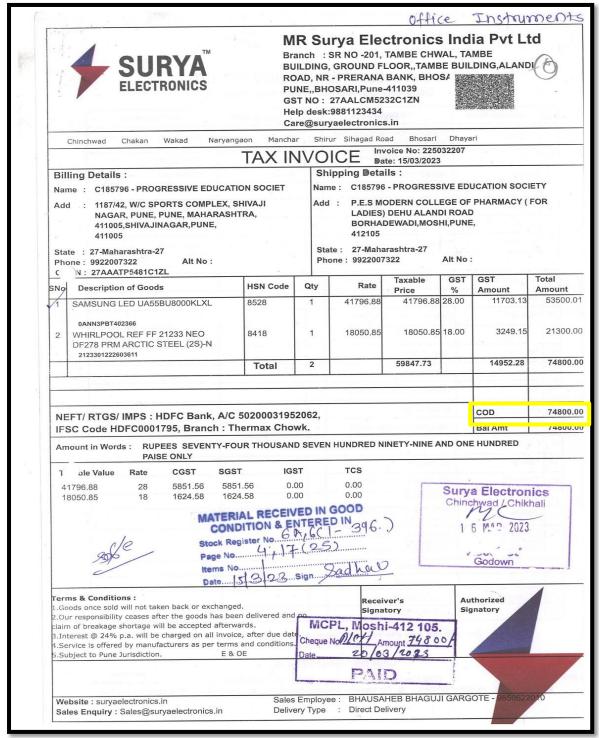

# 1.4 Air Conditioner-The College has purchased power efficient star rated equipment's for energy conservation.