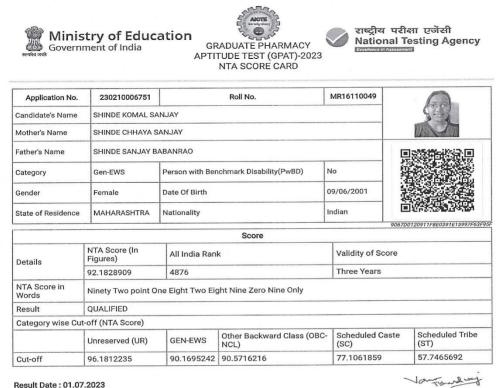

Prof. Dr. S. N. Dhole M. Pharm., Ph. D. Principal PARENT SOCIETY :- PROGRESSIVE EDUCATION SOCIETY

Prof. Dr. G. R. Ekbote, (M.S., M.N.A.M.S.) Chairman, Business Council P.E. Society, Pune

1. Shinde Komal Sanjay

| GRADUA               | ΑΤΕ ΑΡΤΙΤ   |              | And PARA                 | Testing A |            | ۲<br>(GATB)  | - 2023           | by bygend by<br>kend Cartin<br>Luber (Yradingy |
|----------------------|-------------|--------------|--------------------------|-----------|------------|--------------|------------------|------------------------------------------------|
| Application Number   | 23290410638 | 7 Roll Numt  |                          |           | ARD        |              |                  |                                                |
| Candidate's Name     | KOMAL       |              |                          |           |            |              | The second       |                                                |
| Mother's Name        | СННАЧА      |              |                          |           |            | China        | n                |                                                |
| Father's Name        | SANJAY      |              |                          |           |            |              |                  |                                                |
| Category             | GENERAL·EW  | s Differentl | y Abled (I               | DA) NO    |            |              |                  |                                                |
| Gender               | FEMALE      | Date of Bi   | Date of Birth 09-06-2001 |           |            |              |                  |                                                |
| Nationality          | INDIAN      |              |                          |           |            |              |                  | 新新                                             |
|                      | GRADUA      | TE APTITUDE  | TEST-BIC                 | TECHNO    | LOGY (GAT- | B) - 2023    |                  |                                                |
|                      | Total marks |              |                          |           | Ν          | Marks obtain | ed               |                                                |
| and the Paper of the | 240         | Marin Marine |                          |           |            | 108.50       | 1                | 1                                              |
|                      |             | UR           | OB                       | C (NCL)   | SC         | ST           | EWS              | DA                                             |
| Qualifying Marks     |             | 127.50       |                          | 88        | 65         | 60.50        | 84.50            | 64                                             |
| Category wise Rank   |             | 94           |                          |           |            |              |                  |                                                |
| Dated: 23.06.2023    | 0738        |              | PRI                      |           |            |              | V<br>Senior Dire | Land<br>ector, N                               |