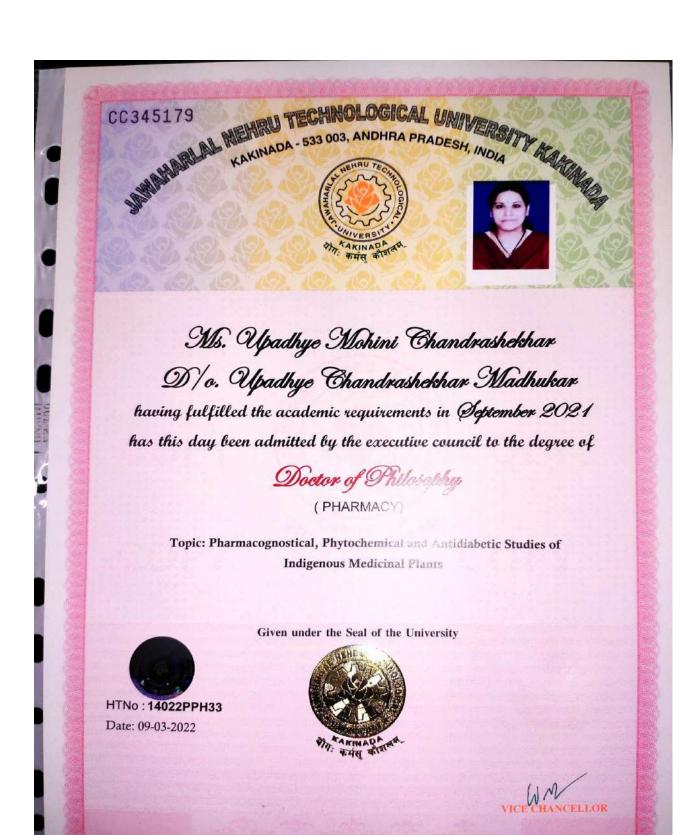

### 1. List of full time teachers with Ph. D.

A. Y. 2022-23

| Sr.<br>No. | Name of Faculty          | Subject                                                                  | Degree awarding<br>University                                 | Year of grant | Highest<br>academic<br>degree |
|------------|--------------------------|--------------------------------------------------------------------------|---------------------------------------------------------------|---------------|-------------------------------|
| 1.         | Prof. Dr. S. N. Dhole    | Pharmacy                                                                 | Vinayaka Mission<br>University, Salem                         | 2013          | M. Pharmacy.<br>Ph. D.        |
| 2.         | Dr. Mr. N. S. Kulkarni   | Pharmaceutical sciences                                                  | NIMS University,<br>Jaipur                                    | 2015          | M. Pharmacy,<br>Ph. D.        |
| 3.         | Dr. Mrs. S. D. More      | Pharmaceutical sciences                                                  | Jawaharlal Nehru<br>Technological<br>University,<br>Hyderabad | 2017          | M. Pharmacy,<br>Ph. D.        |
| 4.         | Dr. Mrs. V. S. Tambe     | Pharmaceutical sciences                                                  | Jawaharlal Nehru<br>Technological<br>University,<br>Hyderabad | 2018          | M. Pharmacy,<br>Ph. D.        |
| 5.         | Dr. Ms. R. L. Mhetre     | Pharmaceutics                                                            | Savitribai Phule Pune<br>University, Pune                     | 2020          | M. Pharmacy,<br>Ph. D.        |
| 6.         | Dr. Mrs. V. S. Vichare   | Pharmaceutical sciences                                                  | Jawaharlal Nehru<br>Technological<br>University,<br>Hyderabad | 2021          | M. Pharmacy,<br>Ph. D.        |
| 7.         | Dr. Ms. M. C. Upadhye    | Pharmacy                                                                 | Jawaharlal Nehru<br>Technological<br>University, Kakinada     | 2021          | M. Pharmacy,<br>Ph. D.        |
| 8.         | Dr. Mrs. P. B. Kothawade | Pharmaceutical chemistry                                                 | Savitribai Phule Pune<br>University, Pune                     | 2022          | M. Pharmacy,<br>Ph. D.        |
| 9.         | Dr. Mr. M. K. Munde      | Pharmaceutical<br>sciences<br>(Pharmaceutical<br>chemistry/<br>Analysis) | Sumandeep,<br>Vidyapeeth,<br>Vadodara, Gujarat                | 2022          | M. Pharmacy,<br>Ph. D.        |
| 10.        | Dr. Mr. R. S. Shivarkar  | Pharmaceutical sciences                                                  | Jawaharlal Nehru<br>Technological<br>University,<br>Hyderabad | 2023          | M. Pharmacy,<br>Ph. D.        |

### 2. List of full time teachers with Ph. D. A. Y. 2021-22

| Sr.<br>No. | Name of Faculty        | Subject                 | Degree awarding<br>University                              | Year of grant | Highest<br>academic<br>degree |
|------------|------------------------|-------------------------|------------------------------------------------------------|---------------|-------------------------------|
| 1.         | Prof. Dr. S. N. Dhole  | Pharmacy                | Vinayaka Missions<br>University, Salem                     | 2013          | M. Pharmacy,<br>Ph. D.        |
| 2.         | Dr. Mr. N. S. Kulkarni | Pharmaceutical sciences | NIMS University, Jaipur                                    | 2015          | M. Pharmacy,<br>Ph. D.        |
| 3.         | Dr. Mrs. S. D. More    | Pharmaceutical sciences | Jawaharlal Nehru<br>Technological<br>University, Hyderabad | 2017          | M. Pharmacy,<br>Ph. D.        |
| 4.         | Dr. Mrs. V. S. Tambe   | Pharmaceutical sciences | Jawaharlal Nehru<br>Technological<br>University, Hyderabad | 2018          | M. Pharmacy,<br>Ph. D.        |
| 5.         | Dr. Ms. R. L. Mhetre   | Pharmaceutics           | Savitribai Phule Pune<br>University, Pune                  | 2020          | M. Pharmacy,<br>Ph. D.        |
| 6.         | Dr. Mr. O. M. Bagade   | Pharmaceutics           | Savitribai Phule Pune<br>University, Pune                  | 2021          | M. Pharmacy,<br>Ph. D.        |
| 7.         | Dr. Mrs. V. S. Vichare | Pharmaceutical sciences | Jawaharlal Nehru<br>Technological<br>University, Hyderabad | 2021          | M. Pharmacy,<br>Ph. D.        |
| 8.         | Dr. Ms. M. C. Upadhye  | Pharmacy                | Jawaharlal Nehru<br>Technological<br>University, Kakinada  | 2021          | M. Pharmacy,<br>Ph. D.        |