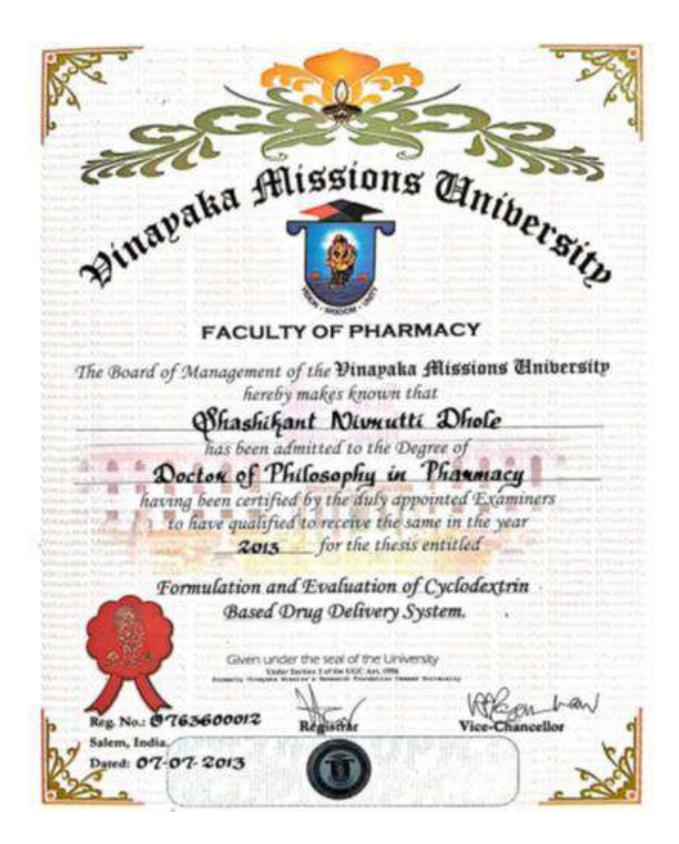

### 1. List of full time teachers with Ph. D.

A. Y. 2022-23

| Sr.<br>No. | Name of Faculty          | Subject                                                                  | Degree awarding<br>University                                 | Year of grant | Highest<br>academic<br>degree |
|------------|--------------------------|--------------------------------------------------------------------------|---------------------------------------------------------------|---------------|-------------------------------|
| 1.         | Prof. Dr. S. N. Dhole    | Pharmacy                                                                 | Vinayaka Mission<br>University, Salem                         | 2013          | M. Pharmacy.<br>Ph. D.        |
| 2.         | Dr. Mr. N. S. Kulkarni   | Pharmaceutical sciences                                                  | NIMS University,<br>Jaipur                                    | 2015          | M. Pharmacy,<br>Ph. D.        |
| 3.         | Dr. Mrs. S. D. More      | Pharmaceutical sciences                                                  | Jawaharlal Nehru<br>Technological<br>University,<br>Hyderabad | 2017          | M. Pharmacy,<br>Ph. D.        |
| 4.         | Dr. Mrs. V. S. Tambe     | Pharmaceutical sciences                                                  | Jawaharlal Nehru<br>Technological<br>University,<br>Hyderabad | 2018          | M. Pharmacy,<br>Ph. D.        |
| 5.         | Dr. Ms. R. L. Mhetre     | Pharmaceutics                                                            | Savitribai Phule Pune<br>University, Pune                     | 2020          | M. Pharmacy,<br>Ph. D.        |
| 6.         | Dr. Mrs. V. S. Vichare   | Pharmaceutical sciences                                                  | Jawaharlal Nehru<br>Technological<br>University,<br>Hyderabad | 2021          | M. Pharmacy,<br>Ph. D.        |
| 7.         | Dr. Ms. M. C. Upadhye    | Pharmacy                                                                 | Jawaharlal Nehru<br>Technological<br>University, Kakinada     | 2021          | M. Pharmacy,<br>Ph. D.        |
| 8.         | Dr. Mrs. P. B. Kothawade | Pharmaceutical chemistry                                                 | Savitribai Phule Pune<br>University, Pune                     | 2022          | M. Pharmacy,<br>Ph. D.        |
| 9.         | Dr. Mr. M. K. Munde      | Pharmaceutical<br>sciences<br>(Pharmaceutical<br>chemistry/<br>Analysis) | Sumandeep,<br>Vidyapeeth,<br>Vadodara, Gujarat                | 2022          | M. Pharmacy,<br>Ph. D.        |
| 10.        | Dr. Mr. R. S. Shivarkar  | Pharmaceutical sciences                                                  | Jawaharlal Nehru<br>Technological<br>University,<br>Hyderabad | 2023          | M. Pharmacy,<br>Ph. D.        |

### 2. List of full time teachers with Ph. D. A. Y. 2021-22

| Sr.<br>No. | Name of Faculty        | Subject                 | Degree awarding<br>University                              | Year of grant | Highest<br>academic<br>degree |
|------------|------------------------|-------------------------|------------------------------------------------------------|---------------|-------------------------------|
| 1.         | Prof. Dr. S. N. Dhole  | Pharmacy                | Vinayaka Missions<br>University, Salem                     | 2013          | M. Pharmacy,<br>Ph. D.        |
| 2.         | Dr. Mr. N. S. Kulkarni | Pharmaceutical sciences | NIMS University, Jaipur                                    | 2015          | M. Pharmacy,<br>Ph. D.        |
| 3.         | Dr. Mrs. S. D. More    | Pharmaceutical sciences | Jawaharlal Nehru<br>Technological<br>University, Hyderabad | 2017          | M. Pharmacy,<br>Ph. D.        |
| 4.         | Dr. Mrs. V. S. Tambe   | Pharmaceutical sciences | Jawaharlal Nehru<br>Technological<br>University, Hyderabad | 2018          | M. Pharmacy,<br>Ph. D.        |
| 5.         | Dr. Ms. R. L. Mhetre   | Pharmaceutics           | Savitribai Phule Pune<br>University, Pune                  | 2020          | M. Pharmacy,<br>Ph. D.        |
| 6.         | Dr. Mr. O. M. Bagade   | Pharmaceutics           | Savitribai Phule Pune<br>University, Pune                  | 2021          | M. Pharmacy,<br>Ph. D.        |
| 7.         | Dr. Mrs. V. S. Vichare | Pharmaceutical sciences | Jawaharlal Nehru<br>Technological<br>University, Hyderabad | 2021          | M. Pharmacy,<br>Ph. D.        |
| 8.         | Dr. Ms. M. C. Upadhye  | Pharmacy                | Jawaharlal Nehru<br>Technological<br>University, Kakinada  | 2021          | M. Pharmacy,<br>Ph. D.        |

## 3 List of full time teachers with Ph. D. A. Y. 2020-21

| Sr.<br>No. | Name of Faculty        | Subject                 | Degree awarding<br>University                              | Year of grant | Highest<br>academic<br>degree |
|------------|------------------------|-------------------------|------------------------------------------------------------|---------------|-------------------------------|
| 1.         | Prof. Dr. S. N. Dhole  | Pharmacy                | Vinayaka Missions<br>University, Salem                     | 2013          | M. Pharmacy,<br>Ph. D.        |
| 2.         | Dr. Ms. V. S. Kashikar | Pharmaceutical sciences | Jawaharlal Nehru<br>Technological<br>University, Anantapur | 2014          | M. Pharmacy,<br>Ph. D.        |
| 3.         | Dr. Mr. N. S. Kulkarni | Pharmaceutical sciences | NIMS University, Jaipur                                    | 2015          | M. Pharmacy,<br>Ph. D.        |
| 4.         | Dr. Mrs. S. D. More    | Pharmaceutical sciences | Jawaharlal Nehru<br>Technological<br>University, Hyderabad | 2017          | M. Pharmacy,<br>Ph. D.        |
| 5.         | Dr. Mrs. V. S. Tambe   | Pharmaceutical sciences | Jawaharlal Nehru<br>Technological<br>University, Hyderabad | 2018          | M. Pharmacy,<br>Ph. D.        |
| 6.         | Dr. Ms. R. R. Pujari   | Pharmacology            | Savitribai Phule Pune<br>University, Pune                  | 2020          | M. Pharmacy,<br>Ph. D.        |
| 7.         | Dr. Ms. R. L. Mhetre   | Pharmaceutics           | Savitribai Phule Pune<br>University, Pune                  | 2020          | M. Pharmacy,<br>Ph. D.        |
| 8.         | Dr. Mr. O. M. Bagade   | Pharmaceutics           | Savitribai Phule Pune<br>University, Pune                  | 2021          | M. Pharmacy,<br>Ph. D.        |

## 5. List of full time teachers with Ph. D. A. Y. 2018-19

| Sr.<br>No. | Name of Faculty             | Subject                 | Degree awarding<br>University                                 | Year<br>of<br>grant | Highest<br>academic<br>degree |
|------------|-----------------------------|-------------------------|---------------------------------------------------------------|---------------------|-------------------------------|
| 1.         | Dr. Mr. K. H. Ramteke       | Pharmaceutical sciences | Dibrugarh University,<br>Assam                                | 2011                | M. Pharmacy,<br>Ph. D.        |
| 2.         | Prof. Dr. S. N. Dhole       | Pharmacy                | Vinayaka Missions<br>University, Salem                        | 2013                | M. Pharmacy,<br>Ph. D.        |
| 3.         | Dr. Ms. V. S. Kashikar      | Pharmaceutical sciences | Jawaharlal Nehru<br>Technological<br>University,<br>Anantapur | 2014                | M. Pharmacy,<br>Ph. D.        |
| 4.         | Dr. Mr. N. S. Kulkarni      | Pharmaceutical sciences | NIMS University,<br>Jaipur                                    | 2015                | M. Pharmacy,<br>Ph. D.        |
| 5.         | Dr. Ms. Ujjwala Y. Kandekar | Pharmaceutical sciences | Jawaharlal Nehru<br>Technological<br>University,<br>Anantapur | 2017                | M. Pharmacy,<br>Ph. D.        |
| 6.         | Dr. Mrs. S. D. More         | Pharmaceutical sciences | Jawaharlal Nehru<br>Technological<br>University,<br>Hyderabad | 2017                | M. Pharmacy,<br>Ph. D.        |
| 7.         | Dr. Mrs. V. S. Tambe        | Pharmaceutical sciences | Jawaharlal Nehru<br>Technological<br>University,<br>Hyderabad | 2018                | M. Pharmacy,<br>Ph. D.        |