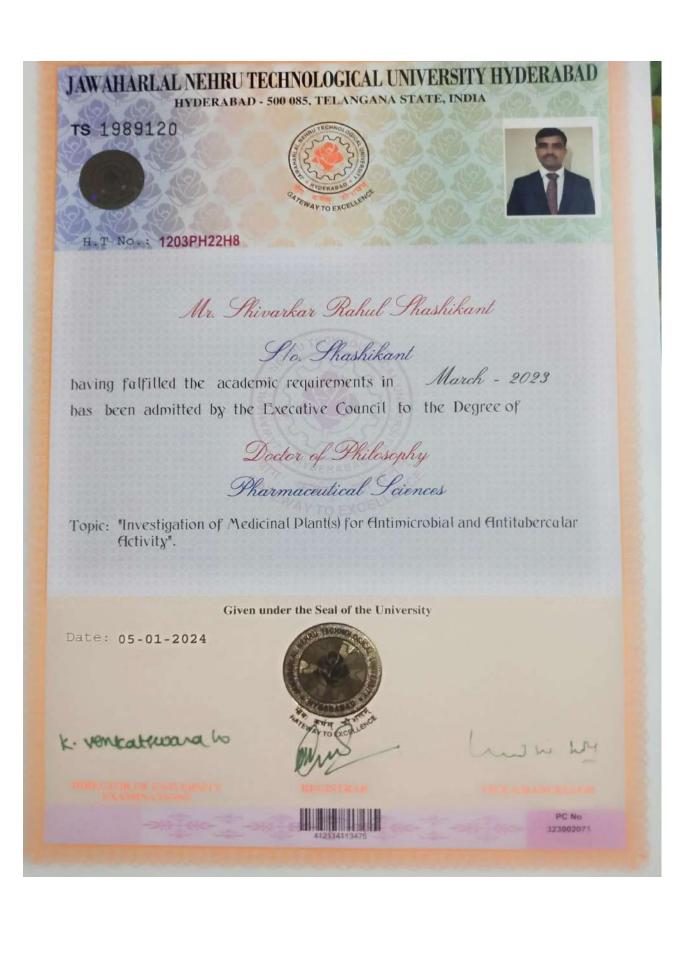

PRINCIPAL
PES Modern College of Pharmacy
(For Ladies)
Borhadewadi, At/Post-Moshi,
Tal. Haveli, Dist. Pune-412 105

(NBA Accredited)

(FOR LADIES)

Approved by AICTE, New Delhi (F.No.06/07/MS/PHARMA/2004/047, DTE.Mumbai (2/NGC/2004/342)
Government of Maharashtra No. TEM/2004(235/04) TE-1, Pharmacy Council of India (32-347/2012-PCI),
Permanently affiliated to Savitribai Phule Pune University, ID No. PU/PN/Pharmacy/200/2004

### 1. List of full time teachers with Ph. D.

A. Y. 2022-23

| Sr.<br>No. | Name of Faculty          | Subject                                                                  | Degree awarding<br>University                                 | Year of grant | Highest<br>academic<br>degree |
|------------|--------------------------|--------------------------------------------------------------------------|---------------------------------------------------------------|---------------|-------------------------------|
| 1.         | Prof. Dr. S. N. Dhole    | Pharmacy                                                                 | Vinayaka Mission<br>University, Salem                         | 2013          | M. Pharmacy.<br>Ph. D.        |
| 2.         | Dr. Mr. N. S. Kulkarni   | Pharmaceutical sciences                                                  | NIMS University,<br>Jaipur                                    | 2015          | M. Pharmacy,<br>Ph. D.        |
| 3.         | Dr. Mrs. S. D. More      | Pharmaceutical sciences                                                  | Jawaharlal Nehru<br>Technological<br>University,<br>Hyderabad | 2017          | M. Pharmacy,<br>Ph. D.        |
| 4.         | Dr. Mrs. V. S. Tambe     | Pharmaceutical sciences                                                  | Jawaharlal Nehru<br>Technological<br>University,<br>Hyderabad | 2018          | M. Pharmacy,<br>Ph. D.        |
| 5.         | Dr. Ms. R. L. Mhetre     | Pharmaceutics                                                            | Savitribai Phule Pune<br>University, Pune                     | 2020          | M. Pharmacy,<br>Ph. D.        |
| 6.         | Dr. Mrs. V. S. Vichare   | Pharmaceutical sciences                                                  | Jawaharlal Nehru<br>Technological<br>University,<br>Hyderabad | 2021          | M. Pharmacy,<br>Ph. D.        |
| 7.         | Dr. Ms. M. C. Upadhye    | Pharmacy                                                                 | Jawaharlal Nehru<br>Technological<br>University, Kakinada     | 2021          | M. Pharmacy,<br>Ph. D.        |
| 8.         | Dr. Mrs. P. B. Kothawade | Pharmaceutical chemistry                                                 | Savitribai Phule Pune<br>University, Pune                     | 2022          | M. Pharmacy,<br>Ph. D.        |
| 9.         | Dr. Mr. M. K. Munde      | Pharmaceutical<br>sciences<br>(Pharmaceutical<br>chemistry/<br>Analysis) | Sumandeep,<br>Vidyapeeth,<br>Vadodara, Gujarat                | 2022          | M. Pharmacy,<br>Ph. D.        |
| 10.        | Dr. Mr. R. S. Shivarkar  | Pharmaceutical sciences                                                  | Jawaharlal Nehru<br>Technological<br>University,<br>Hyderabad | 2023          | M. Pharmacy,<br>Ph. D.        |