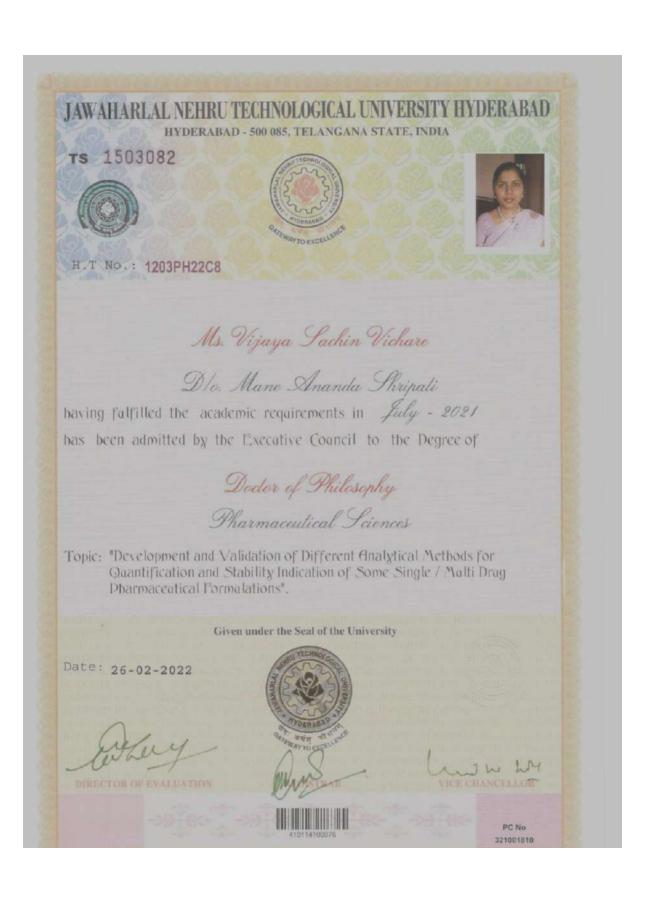

### 1. List of full time teachers with Ph. D.

A. Y. 2022-23

| Sr.<br>No. | Name of Faculty          | Subject                                                                  | Degree awarding<br>University                                 | Year of grant | Highest<br>academic<br>degree |
|------------|--------------------------|--------------------------------------------------------------------------|---------------------------------------------------------------|---------------|-------------------------------|
| 1.         | Prof. Dr. S. N. Dhole    | Pharmacy                                                                 | Vinayaka Mission<br>University, Salem                         | 2013          | M. Pharmacy.<br>Ph. D.        |
| 2.         | Dr. Mr. N. S. Kulkarni   | Pharmaceutical sciences                                                  | NIMS University,<br>Jaipur                                    | 2015          | M. Pharmacy,<br>Ph. D.        |
| 3.         | Dr. Mrs. S. D. More      | Pharmaceutical sciences                                                  | Jawaharlal Nehru<br>Technological<br>University,<br>Hyderabad | 2017          | M. Pharmacy,<br>Ph. D.        |
| 4.         | Dr. Mrs. V. S. Tambe     | Pharmaceutical sciences                                                  | Jawaharlal Nehru<br>Technological<br>University,<br>Hyderabad | 2018          | M. Pharmacy,<br>Ph. D.        |
| 5.         | Dr. Ms. R. L. Mhetre     | Pharmaceutics                                                            | Savitribai Phule Pune<br>University, Pune                     | 2020          | M. Pharmacy,<br>Ph. D.        |
| 6.         | Dr. Mrs. V. S. Vichare   | Pharmaceutical sciences                                                  | Jawaharlal Nehru<br>Technological<br>University,<br>Hyderabad | 2021          | M. Pharmacy,<br>Ph. D.        |
| 7.         | Dr. Ms. M. C. Upadhye    | Pharmacy                                                                 | Jawaharlal Nehru<br>Technological<br>University, Kakinada     | 2021          | M. Pharmacy,<br>Ph. D.        |
| 8.         | Dr. Mrs. P. B. Kothawade | Pharmaceutical chemistry                                                 | Savitribai Phule Pune<br>University, Pune                     | 2022          | M. Pharmacy,<br>Ph. D.        |
| 9.         | Dr. Mr. M. K. Munde      | Pharmaceutical<br>sciences<br>(Pharmaceutical<br>chemistry/<br>Analysis) | Sumandeep,<br>Vidyapeeth,<br>Vadodara, Gujarat                | 2022          | M. Pharmacy,<br>Ph. D.        |
| 10.        | Dr. Mr. R. S. Shivarkar  | Pharmaceutical sciences                                                  | Jawaharlal Nehru<br>Technological<br>University,<br>Hyderabad | 2023          | M. Pharmacy,<br>Ph. D.        |

### 2. List of full time teachers with Ph. D. A. Y. 2021-22

| Sr.<br>No. | Name of Faculty        | Subject                 | Degree awarding<br>University                              | Year of grant | Highest<br>academic<br>degree |
|------------|------------------------|-------------------------|------------------------------------------------------------|---------------|-------------------------------|
| 1.         | Prof. Dr. S. N. Dhole  | Pharmacy                | Vinayaka Missions<br>University, Salem                     | 2013          | M. Pharmacy,<br>Ph. D.        |
| 2.         | Dr. Mr. N. S. Kulkarni | Pharmaceutical sciences | NIMS University, Jaipur                                    | 2015          | M. Pharmacy,<br>Ph. D.        |
| 3.         | Dr. Mrs. S. D. More    | Pharmaceutical sciences | Jawaharlal Nehru<br>Technological<br>University, Hyderabad | 2017          | M. Pharmacy,<br>Ph. D.        |
| 4.         | Dr. Mrs. V. S. Tambe   | Pharmaceutical sciences | Jawaharlal Nehru<br>Technological<br>University, Hyderabad | 2018          | M. Pharmacy,<br>Ph. D.        |
| 5.         | Dr. Ms. R. L. Mhetre   | Pharmaceutics           | Savitribai Phule Pune<br>University, Pune                  | 2020          | M. Pharmacy,<br>Ph. D.        |
| 6.         | Dr. Mr. O. M. Bagade   | Pharmaceutics           | Savitribai Phule Pune<br>University, Pune                  | 2021          | M. Pharmacy,<br>Ph. D.        |
| 7.         | Dr. Mrs. V. S. Vichare | Pharmaceutical sciences | Jawaharlal Nehru<br>Technological<br>University, Hyderabad | 2021          | M. Pharmacy,<br>Ph. D.        |
| 8.         | Dr. Ms. M. C. Upadhye  | Pharmacy                | Jawaharlal Nehru<br>Technological<br>University, Kakinada  | 2021          | M. Pharmacy,<br>Ph. D.        |

## JAWAHARLAL NEHRU TECHNOLOGICAL UNIVERSITY HYDERABAD HYDERABAD - 500 085, TELANGANA STATE, INDIA TS 1361378

H.T No.: 1103PH2213

Ms. Vrushali Sachinkumar Tambe

D/o. Jaglap Dinkar Keru
baving fulfilled the academic requirements in December - 2018
bas this day been admitted by the Executive Council to the Degree of

Doctor of Philosophy
Pharmaceutical Sciences

Topic: "Analytical and Bioanalytical Method Development and Validation for Selected Categories of Drugs by Different Techniques".

Given under the Seal of the University

Date: 26-04-2019

DIRECTOR OF EVALUATION

OF THE STREET OF THE

A LOCAL REGISTRAR

Acles Oy VICE CHANCELLOR

PC No 318001159

(formerly University of Pune)

Declaration of Result of the Doctor of Philosophy (Ph. D.)