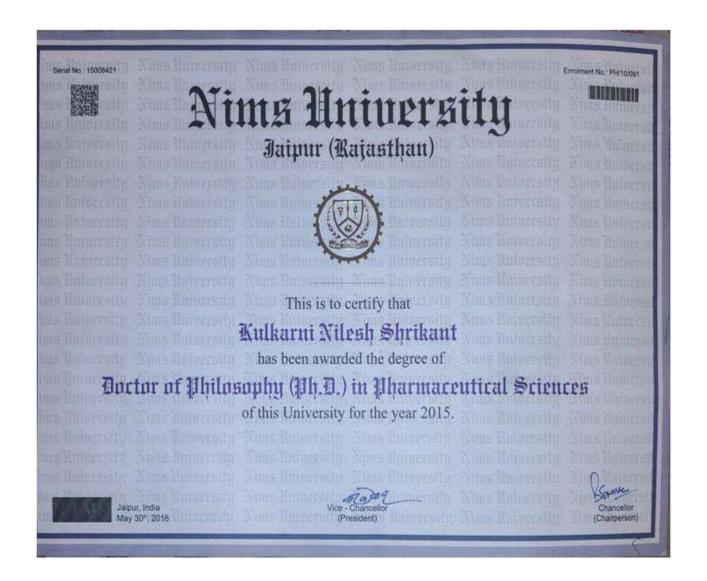

### 1. List of full time teachers with Ph. D.

A. Y. 2022-23

| Sr.<br>No. | Name of Faculty          | Subject                                                                  | Degree awarding<br>University                                 | Year of grant | Highest<br>academic<br>degree |
|------------|--------------------------|--------------------------------------------------------------------------|---------------------------------------------------------------|---------------|-------------------------------|
| 1.         | Prof. Dr. S. N. Dhole    | Pharmacy                                                                 | Vinayaka Mission<br>University, Salem                         | 2013          | M. Pharmacy.<br>Ph. D.        |
| 2.         | Dr. Mr. N. S. Kulkarni   | Pharmaceutical sciences                                                  | NIMS University,<br>Jaipur                                    | 2015          | M. Pharmacy,<br>Ph. D.        |
| 3.         | Dr. Mrs. S. D. More      | Pharmaceutical sciences                                                  | Jawaharlal Nehru<br>Technological<br>University,<br>Hyderabad | 2017          | M. Pharmacy,<br>Ph. D.        |
| 4.         | Dr. Mrs. V. S. Tambe     | Pharmaceutical sciences                                                  | Jawaharlal Nehru<br>Technological<br>University,<br>Hyderabad | 2018          | M. Pharmacy,<br>Ph. D.        |
| 5.         | Dr. Ms. R. L. Mhetre     | Pharmaceutics                                                            | Savitribai Phule Pune<br>University, Pune                     | 2020          | M. Pharmacy,<br>Ph. D.        |
| 6.         | Dr. Mrs. V. S. Vichare   | Pharmaceutical sciences                                                  | Jawaharlal Nehru<br>Technological<br>University,<br>Hyderabad | 2021          | M. Pharmacy,<br>Ph. D.        |
| 7.         | Dr. Ms. M. C. Upadhye    | Pharmacy                                                                 | Jawaharlal Nehru<br>Technological<br>University, Kakinada     | 2021          | M. Pharmacy,<br>Ph. D.        |
| 8.         | Dr. Mrs. P. B. Kothawade | Pharmaceutical chemistry                                                 | Savitribai Phule Pune<br>University, Pune                     | 2022          | M. Pharmacy,<br>Ph. D.        |
| 9.         | Dr. Mr. M. K. Munde      | Pharmaceutical<br>sciences<br>(Pharmaceutical<br>chemistry/<br>Analysis) | Sumandeep,<br>Vidyapeeth,<br>Vadodara, Gujarat                | 2022          | M. Pharmacy,<br>Ph. D.        |
| 10.        | Dr. Mr. R. S. Shivarkar  | Pharmaceutical sciences                                                  | Jawaharlal Nehru<br>Technological<br>University,<br>Hyderabad | 2023          | M. Pharmacy,<br>Ph. D.        |

## 3 List of full time teachers with Ph. D. A. Y. 2020-21

| Sr.<br>No. | Name of Faculty        | Subject                 | Degree awarding<br>University                              | Year of grant | Highest<br>academic<br>degree |
|------------|------------------------|-------------------------|------------------------------------------------------------|---------------|-------------------------------|
| 1.         | Prof. Dr. S. N. Dhole  | Pharmacy                | Vinayaka Missions<br>University, Salem                     | 2013          | M. Pharmacy,<br>Ph. D.        |
| 2.         | Dr. Ms. V. S. Kashikar | Pharmaceutical sciences | Jawaharlal Nehru<br>Technological<br>University, Anantapur | 2014          | M. Pharmacy,<br>Ph. D.        |
| 3.         | Dr. Mr. N. S. Kulkarni | Pharmaceutical sciences | NIMS University, Jaipur                                    | 2015          | M. Pharmacy,<br>Ph. D.        |
| 4.         | Dr. Mrs. S. D. More    | Pharmaceutical sciences | Jawaharlal Nehru<br>Technological<br>University, Hyderabad | 2017          | M. Pharmacy,<br>Ph. D.        |
| 5.         | Dr. Mrs. V. S. Tambe   | Pharmaceutical sciences | Jawaharlal Nehru<br>Technological<br>University, Hyderabad | 2018          | M. Pharmacy,<br>Ph. D.        |
| 6.         | Dr. Ms. R. R. Pujari   | Pharmacology            | Savitribai Phule Pune<br>University, Pune                  | 2020          | M. Pharmacy,<br>Ph. D.        |
| 7.         | Dr. Ms. R. L. Mhetre   | Pharmaceutics           | Savitribai Phule Pune<br>University, Pune                  | 2020          | M. Pharmacy,<br>Ph. D.        |
| 8.         | Dr. Mr. O. M. Bagade   | Pharmaceutics           | Savitribai Phule Pune<br>University, Pune                  | 2021          | M. Pharmacy,<br>Ph. D.        |

## 4. List of full time teachers with Ph. D. A. Y. 2019-20

| Sr.<br>No. | Name of Faculty        | Subject                 | Degree awarding<br>University                                 | Year of grant | Highest<br>academic<br>degree |
|------------|------------------------|-------------------------|---------------------------------------------------------------|---------------|-------------------------------|
| 1.         | Prof. Dr. S. N. Dhole  | Pharmacy                | Vinayaka Missions<br>University, Salem                        | 2013          | M. Pharmacy,<br>Ph. D.        |
| 2.         | Dr. Ms. V. S. Kashikar | Pharmaceutical sciences | Jawaharlal Nehru<br>Technological<br>University, Anantapur    | 2014          | M. Pharmacy,<br>Ph. D.        |
| 3.         | Dr. Mr. N. S. Kulkarni | Pharmaceutical sciences | NIMS University,<br>Jaipur                                    | 2015          | M. Pharmacy,<br>Ph. D.        |
| 4.         | Dr. Mrs. S. D. More    | Pharmaceutical sciences | Jawaharlal Nehru<br>Technological<br>University,<br>Hyderabad | 2017          | M. Pharmacy,<br>Ph. D.        |
| 5.         | Dr. Mrs. V. S. Tambe   | Pharmaceutical sciences | Jawaharlal Nehru<br>Technological<br>University,<br>Hyderabad | 2018          | M. Pharmacy,<br>Ph. D.        |
| 6.         | Dr. Ms. R. R. Pujari   | Pharmacology            | Savitribai Phule Pune<br>University, Pune                     | 2020          | M. Pharmacy,<br>Ph. D.        |

## 5. List of full time teachers with Ph. D. A. Y. 2018-19

| Sr.<br>No. | Name of Faculty             | Subject                 | Degree awarding<br>University                                 | Year<br>of<br>grant | Highest<br>academic<br>degree |
|------------|-----------------------------|-------------------------|---------------------------------------------------------------|---------------------|-------------------------------|
| 1.         | Dr. Mr. K. H. Ramteke       | Pharmaceutical sciences | Dibrugarh University,<br>Assam                                | 2011                | M. Pharmacy,<br>Ph. D.        |
| 2.         | Prof. Dr. S. N. Dhole       | Pharmacy                | Vinayaka Missions<br>University, Salem                        | 2013                | M. Pharmacy,<br>Ph. D.        |
| 3.         | Dr. Ms. V. S. Kashikar      | Pharmaceutical sciences | Jawaharlal Nehru<br>Technological<br>University,<br>Anantapur | 2014                | M. Pharmacy,<br>Ph. D.        |
| 4.         | Dr. Mr. N. S. Kulkarni      | Pharmaceutical sciences | NIMS University,<br>Jaipur                                    | 2015                | M. Pharmacy,<br>Ph. D.        |
| 5.         | Dr. Ms. Ujjwala Y. Kandekar | Pharmaceutical sciences | Jawaharlal Nehru<br>Technological<br>University,<br>Anantapur | 2017                | M. Pharmacy,<br>Ph. D.        |
| 6.         | Dr. Mrs. S. D. More         | Pharmaceutical sciences | Jawaharlal Nehru<br>Technological<br>University,<br>Hyderabad | 2017                | M. Pharmacy,<br>Ph. D.        |
| 7.         | Dr. Mrs. V. S. Tambe        | Pharmaceutical sciences | Jawaharlal Nehru<br>Technological<br>University,<br>Hyderabad | 2018                | M. Pharmacy,<br>Ph. D.        |