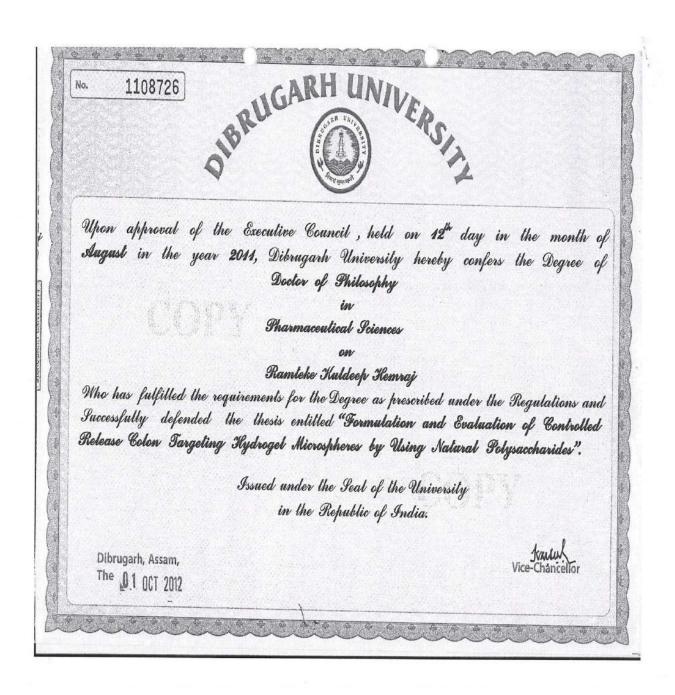

## 5. List of full time teachers with Ph. D. A. Y. 2018-19

| Sr.<br>No. | Name of Faculty             | Subject                 | Degree awarding<br>University                                 | Year<br>of<br>grant | Highest<br>academic<br>degree |
|------------|-----------------------------|-------------------------|---------------------------------------------------------------|---------------------|-------------------------------|
| 1.         | Dr. Mr. K. H. Ramteke       | Pharmaceutical sciences | Dibrugarh University,<br>Assam                                | 2011                | M. Pharmacy,<br>Ph. D.        |
| 2.         | Prof. Dr. S. N. Dhole       | Pharmacy                | Vinayaka Missions<br>University, Salem                        | 2013                | M. Pharmacy,<br>Ph. D.        |
| 3.         | Dr. Ms. V. S. Kashikar      | Pharmaceutical sciences | Jawaharlal Nehru<br>Technological<br>University,<br>Anantapur | 2014                | M. Pharmacy,<br>Ph. D.        |
| 4.         | Dr. Mr. N. S. Kulkarni      | Pharmaceutical sciences | NIMS University,<br>Jaipur                                    | 2015                | M. Pharmacy,<br>Ph. D.        |
| 5.         | Dr. Ms. Ujjwala Y. Kandekar | Pharmaceutical sciences | Jawaharlal Nehru<br>Technological<br>University,<br>Anantapur | 2017                | M. Pharmacy,<br>Ph. D.        |
| 6.         | Dr. Mrs. S. D. More         | Pharmaceutical sciences | Jawaharlal Nehru<br>Technological<br>University,<br>Hyderabad | 2017                | M. Pharmacy,<br>Ph. D.        |
| 7.         | Dr. Mrs. V. S. Tambe        | Pharmaceutical sciences | Jawaharlal Nehru<br>Technological<br>University,<br>Hyderabad | 2018                | M. Pharmacy,<br>Ph. D.        |