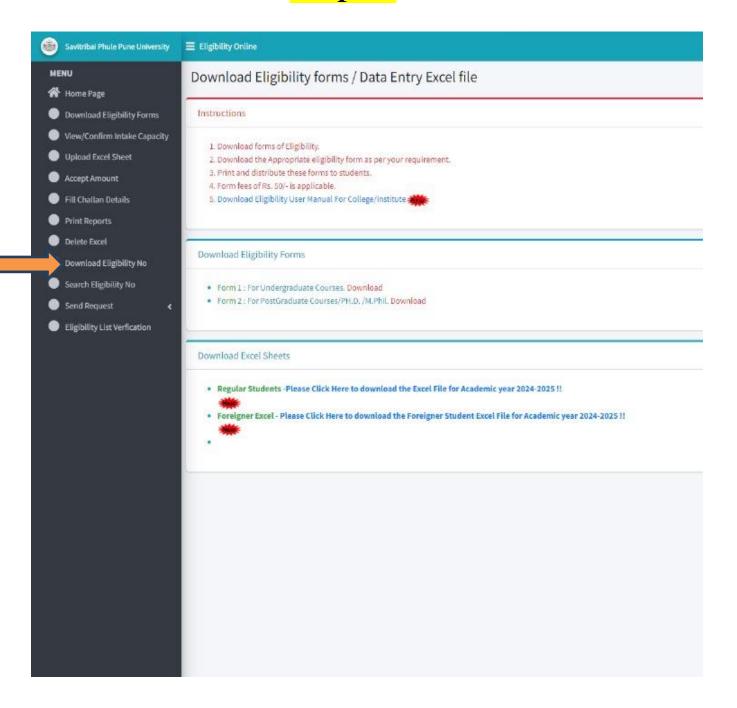

# Please find attached herewith the appropriate link for admission approval documents received from the university is attached

Link:-https://bcud.unipune.ac.in/Eligibility/Reports/EligibilityNo\_New.aspx

| Flowchart depa | Flowchart depicting the process of receiving admission approval documents from |  |  |
|----------------|--------------------------------------------------------------------------------|--|--|
|                | Savitribai Phule Pune University.                                              |  |  |
| Step 1-        | Login -User Name -CPHP012160                                                   |  |  |
| Step 2-        | Click on Eligibility Tab                                                       |  |  |
| Step 3-        | Download Eligibility number year wise (Approved                                |  |  |
|                | students list Year Wise)                                                       |  |  |