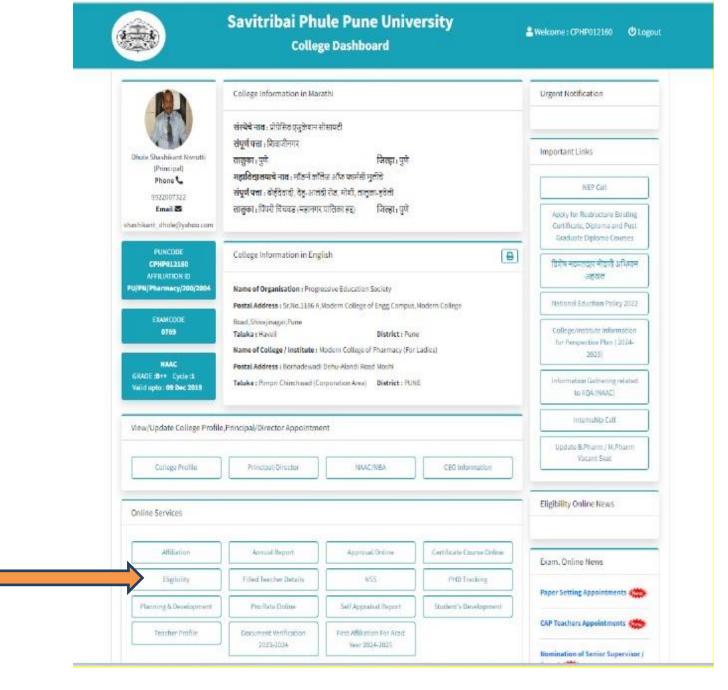

# Please find attached herewith the appropriate link for admission approval documents received from the university is attached

Link:-https://bcud.unipune.ac.in/Eligibility/Reports/EligibilityNo\_New.aspx

| Flowchart depa | Flowchart depicting the process of receiving admission approval documents from |  |  |
|----------------|--------------------------------------------------------------------------------|--|--|
|                | Savitribai Phule Pune University.                                              |  |  |
| Step 1-        | Login -User Name -CPHP012160                                                   |  |  |
| Step 2-        | Click on Eligibility Tab                                                       |  |  |
| Step 3-        | Download Eligibility number year wise (Approved                                |  |  |
|                | students list Year Wise)                                                       |  |  |