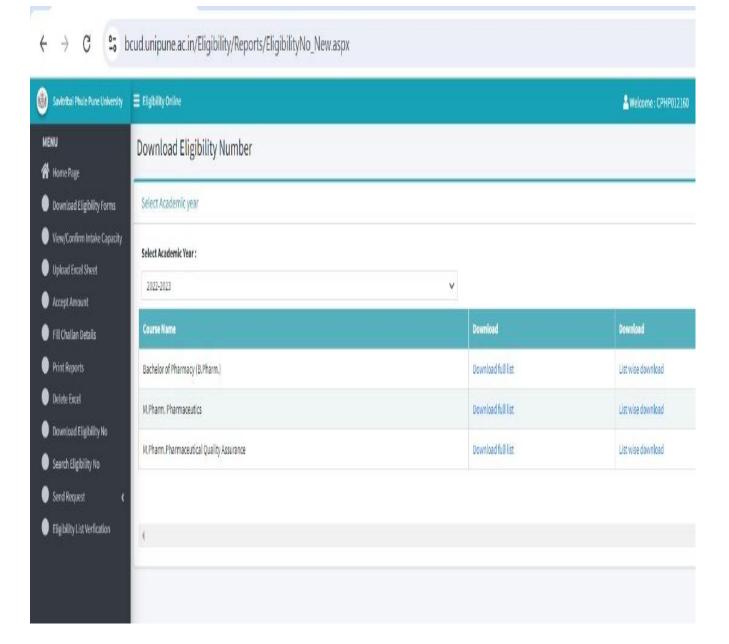

# Please find attached herewith the appropriate link for admission approval documents received from the university is attached

Link:-https://bcud.unipune.ac.in/Eligibility/Reports/EligibilityNo\_New.aspx

| Flowchart depa | Flowchart depicting the process of receiving admission approval documents from |  |  |
|----------------|--------------------------------------------------------------------------------|--|--|
|                | Savitribai Phule Pune University.                                              |  |  |
| Step 1-        | Login -User Name -CPHP012160                                                   |  |  |
| Step 2-        | Click on Eligibility Tab                                                       |  |  |
| Step 3-        | Download Eligibility number year wise (Approved                                |  |  |
|                | students list Year Wise)                                                       |  |  |