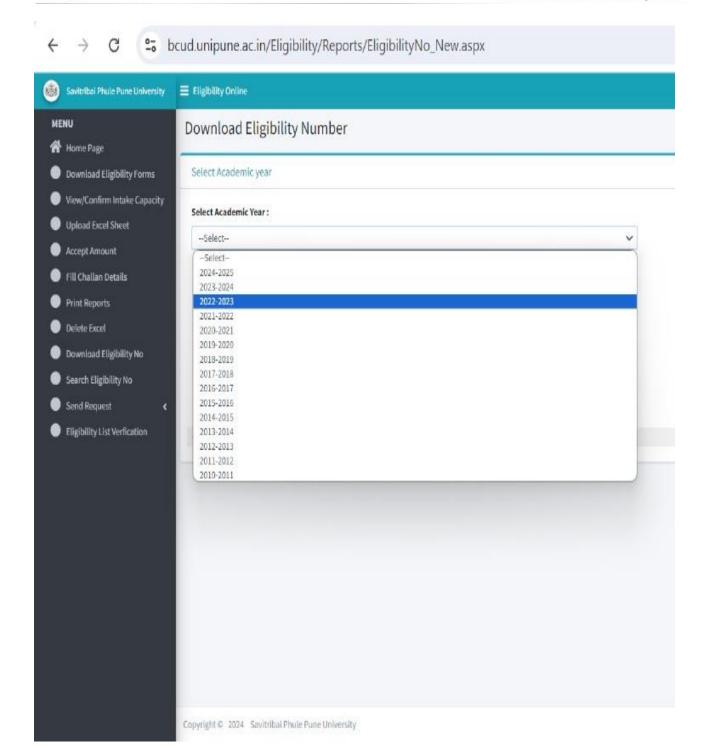

# Please find attached herewith the appropriate link for admission approval documents received from the university is attached

Link:-https://bcud.unipune.ac.in/Eligibility/Reports/EligibilityNo\_New.aspx

| Flowchart depa | Flowchart depicting the process of receiving admission approval documents from |  |  |
|----------------|--------------------------------------------------------------------------------|--|--|
|                | Savitribai Phule Pune University.                                              |  |  |
| Step 1-        | Login -User Name -CPHP012160                                                   |  |  |
| Step 2-        | Click on Eligibility Tab                                                       |  |  |
| Step 3-        | Download Eligibility number year wise (Approved                                |  |  |
|                | students list Year Wise)                                                       |  |  |