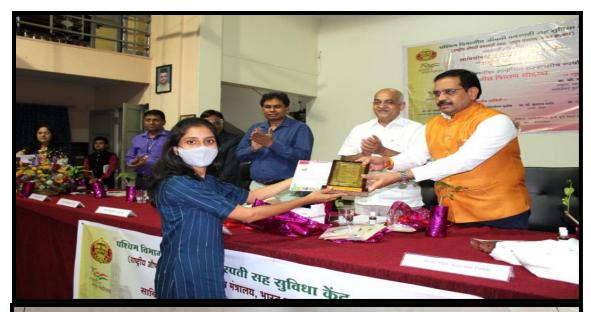

# औषधी वनस्पती स्पर्धांचा निकाल जाहीर

पुणे, ता. २७ : आयुष मंत्रालयाचे पश्चिम विभागीय राष्ट्रीय औषधी वनस्पती सहसुविधा केंद्र आणि सावित्रीबाई फुले पुणे विद्यापीठाचा वनस्पतिशास्त्र विभाग यांच्या संयुक्त विद्यमाने 'अमृत फॉर लाइफ' अभियानांतर्गत औषधी वनस्पतींवर आधारित राज्यस्तरीय स्पर्धांचे बक्षीस वितरण नुकतेच झाले. या कार्यक्रमात ज्येष्ठ कृषीतज्ञ डॉ.

या कार्यक्रमात ज्येष्ठ कृषीतज्ञ डॉ. बुधाजीराव मुळीक, विद्यापीठाच्या व्यवस्थापन परिषदेचे सदस्य राजेश पांडे, वनस्पतिशास्त्र विभागप्रमुख डॉ. अविनाश आडे, सुविधा केंद्राचे प्रमुख डॉ. दिगंबर मोकाट, डॉ. मुळराज वडोर, रणजित पुराणिक आदी मान्यवर उपस्थित होते. राज्यस्तरीय स्पर्धेत महाराष्ट्रासह गोव्यातील ४२८ विद्यार्थ्यांनी सहभाग घेतला होता. स्पर्धेत डी. जी. नाईक, डॉ. मंदार अक्कलकोटकर आणि राजश्री शिंदे यांनी परीक्षक म्हणून काम पाहिले. यानिमित्त आयोजित निबंध स्पर्धेत चैत्राली जोशी (बारामती), स्नेहल कुंभार (पुणे) आणि अनुजा मंडवे (अमरावती) यांनी अनुक्रमे पहिल्या तीन क्रमांकाची पारितोषिके पटकाविली. चित्रकला स्पर्धेत समिक्षा काटे (बारामती), प्रेम पाटील (पुणे) आणि कल्याणी पंचगने (बारामती) यांनी अनुक्रमे पहिले, दुसरे आणि तिसरे बक्षीस मिळविले आहे. तर वक्तृत्व स्पर्धेत अनन्या चतुर्वेदी (बारामती) आणि सौम्या देशपांडे (पुणे) यांनी पहिले, तर काजल ढगे (नगर) आणि कृष्णमूर्ती शिवाल (अकोला) यांनी दुसरे, आणि स्वरा भोसले (सातारा) आणि अद्विका चौधरी (बारामती) यांनी तिसऱ्या क्रमांकाचे पारितोषिक मिळविले. या कार्यक्रमात डॉ. आडे यांनी औषधी वनस्पती केंद्राविषयी माहिती दिली. तर कार्यक्रमाचे सूत्रसंचालन अक्षय बनकर आणि राजश्री शिंदे यांनी केले.

Snehal Kumbhar awarded as "Runner-Up" in Essay Writing Competition 2020-21

Link of event - <a href="https://www.punekarnews.in/pune-prize-distribution-of-state-level-medicinal-plant-competition/">https://www.punekarnews.in/pune-prize-distribution-of-state-level-medicinal-plant-competition/</a>