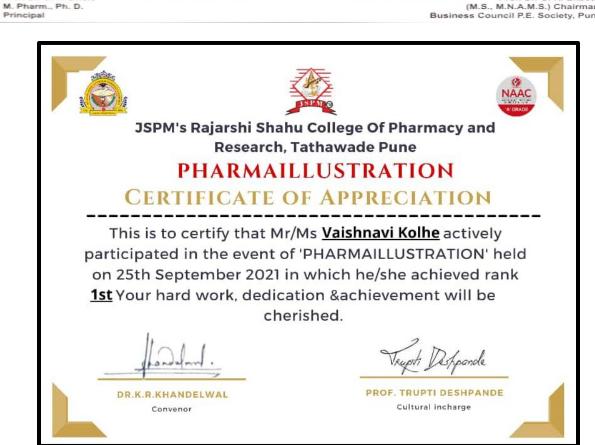

#### PES MODERN COLLEGE OF PHARMACY

(NBA Accredited)

(FOR LADIES)

Approved by AICTE, New Delhi (F.No.06/07/MS/PHARMA/2004/047, DTE.Mumbai (2/NGC/2004/342) Government of Maharashtra No. TEM/2004(235/04) TE-1, Pharmacy Council of India (32-347/2012-PCI), Permanently affiliated to Savitribai Phule Pune University, ID No. PU/PN/Pharmacy/200/2004

PARENT SOCIETY :- PROGRESSIVE EDUCATION SOCIETY

Prof. Dr. G. R. Ekbote, (M.S., M.N.A.M.S.) Chairman, Business Council P.E. Society, Pune

Vaishnavi Kolhe awarded as "Winner" in Pharmaillustration Competition 2021-22

Link of event - <a href="https://jspmrscopr.edu.in/News/4">https://jspmrscopr.edu.in/News/4</a>