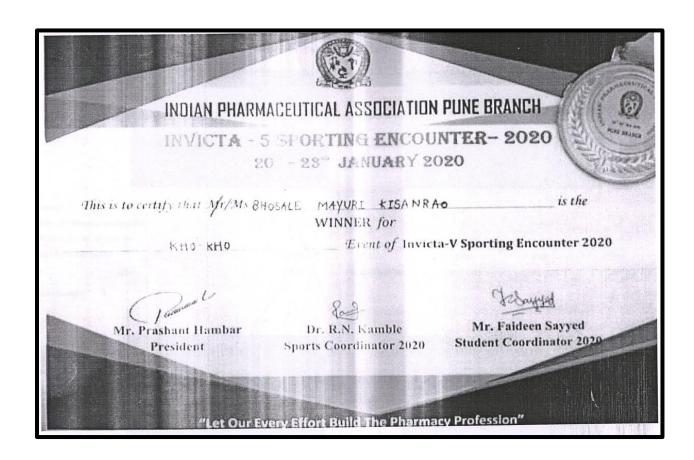

PARENT SOCIETY :- PROGRESSIVE EDUCATION SOCIETY

Prof. Dr. G. R. Ekbote, (M.S., M.N.A.M.S.) Chairman, Business Council P.E. Society, Pune

Prof. Dr. S. N. Dhole M. Pharm., Ph. D. Principal

Virakshi Nimbargi and her teammates are awarded as "Winner" in Kho-Kho Event of Invicta-V Sporting Encounter 2019-20