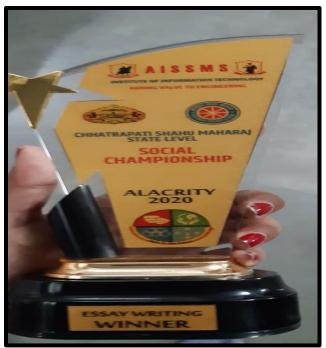

PARENT SOCIETY :- PROGRESSIVE EDUCATION SOCIETY

Prof. Dr. G. R. Ekbote, (M.S., M.N.A.M.S.) Chairman, Business Council P.E. Society, Pune

Rohini sathe awarded as "Winner" in Essay Writing competition at ALACRITY 2019-20 event

Link of the event - <a href="https://aissmsioit.org/alacrity/alacrity-report-2019/">https://aissmsioit.org/alacrity/alacrity-report-2019/</a>