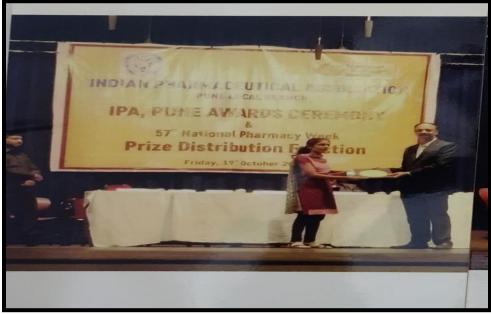

PARENT SOCIETY :- PROGRESSIVE EDUCATION SOCIETY

Prof. Dr. G. R. Ekbote, (M.S., M.N.A.M.S.) Chairman, Business Council P.E. Society, Pune

Prof. Dr. S. N. Dhole M. Pharm., Ph. D. Principal

Nikita Rukhe awarded as "Runner-up" in Drawing Competition 2018-19