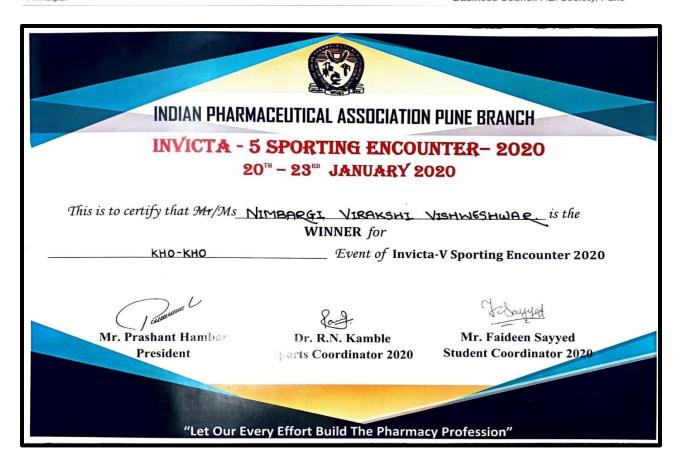

PARENT SOCIETY :- PROGRESSIVE EDUCATION SOCIETY

Prof. Dr. G. R. Ekbote, (M.S., M.N.A.M.S.) Chairman, Business Council P.E. Society, Pune

Prof. Dr. S. N. Dhole M. Pharm., Ph. D. Principal

Virakshi Nimbargi and her teammates are awarded as "Winner" in Kho-Kho Event of Invicta-V Sporting Encounter 2019-20