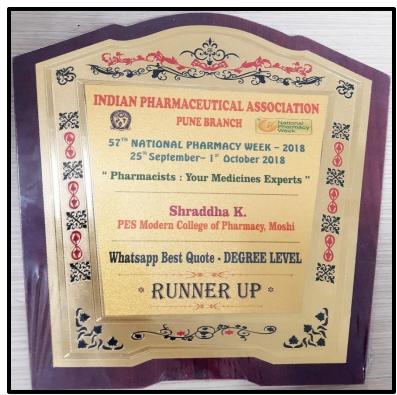

PARENT SOCIETY :- PROGRESSIVE EDUCATION SOCIETY

Prof. Dr. G. R. Ekbote, (M.S., M.N.A.M.S.) Chairman, Business Council P.E. Society, Pune

Prof. Dr. S. N. Dhole M. Pharm., Ph. D. Principal

Shraddha Katakdhond awarded as "Runner-up" in Pharma Whatsapp Best Quote Competition in 2018-19