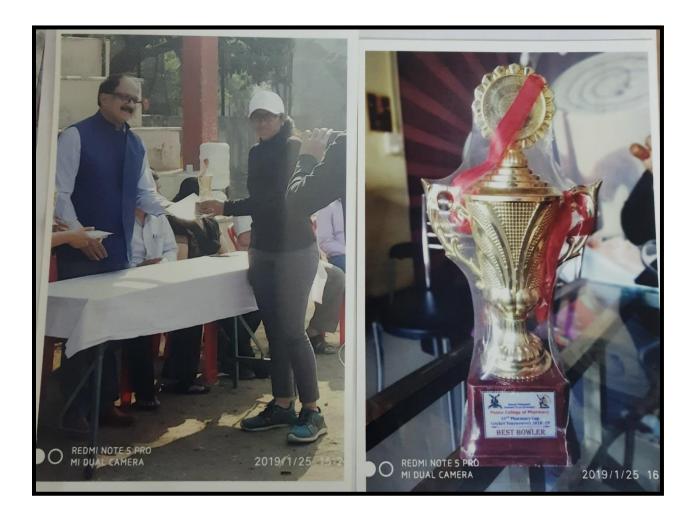

PARENT SOCIETY :- PROGRESSIVE EDUCATION SOCIETY

Prof. Dr. S. N. Dhole M. Pharm., Ph. D. Principal Prof. Dr. G. R. Ekbote, (M.S., M.N.A.M.S.) Chairman, Business Council P.E. Society, Pune

Mohini Shelar awarded as "Best Bowler" in 33<sup>rd</sup> Pharmacy Cup at Poona College of Pharmacy.