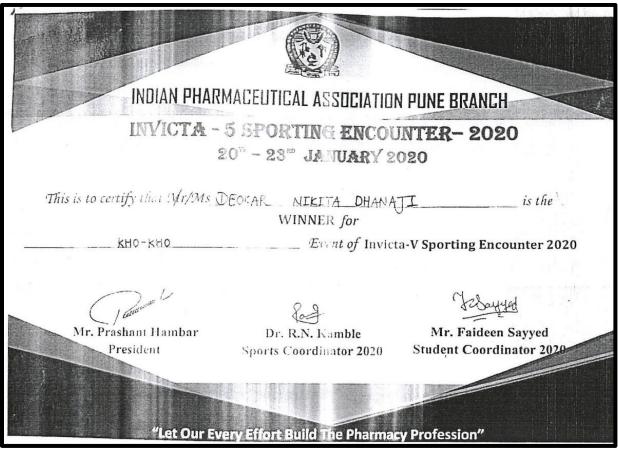

PARENT SOCIETY :- PROGRESSIVE EDUCATION SOCIETY

Prof. Dr. G. R. Ekbote, (M.S., M.N.A.M.S.) Chairman, Business Council P.E. Society, Pune

Prof. Dr. S. N. Dhole M. Pharm., Ph. D. Principal

Virakshi Nimbargi and her teammates are awarded as "Winner" in Kho-Kho Event of Invicta-V Sporting Encounter 2019-20