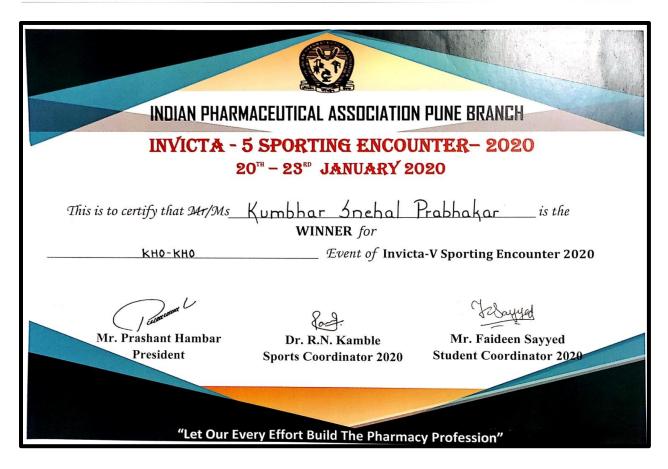

Snehal Kumbhar awarded as "Runner-Up" in Essay Writing Competition 2020-21

Link of event - <a href="https://www.punekarnews.in/pune-prize-distribution-of-state-level-medicinal-plant-competition/">https://www.punekarnews.in/pune-prize-distribution-of-state-level-medicinal-plant-competition/</a>