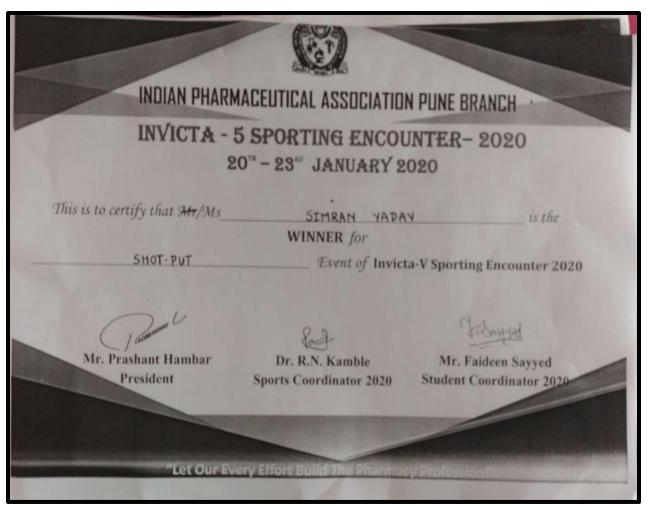

PARENT SOCIETY :- PROGRESSIVE EDUCATION SOCIETY

Prof. Dr. G. R. Ekbote, (M.S., M.N.A.M.S.) Chairman, Business Council P.E. Society, Pune

Prof. Dr. S. N. Dhole M. Pharm., Ph. D. Principal

Simran Yadav awarded as "Winner" in Shot-Put event of Invicta-V Sporting Encounter 2019-20