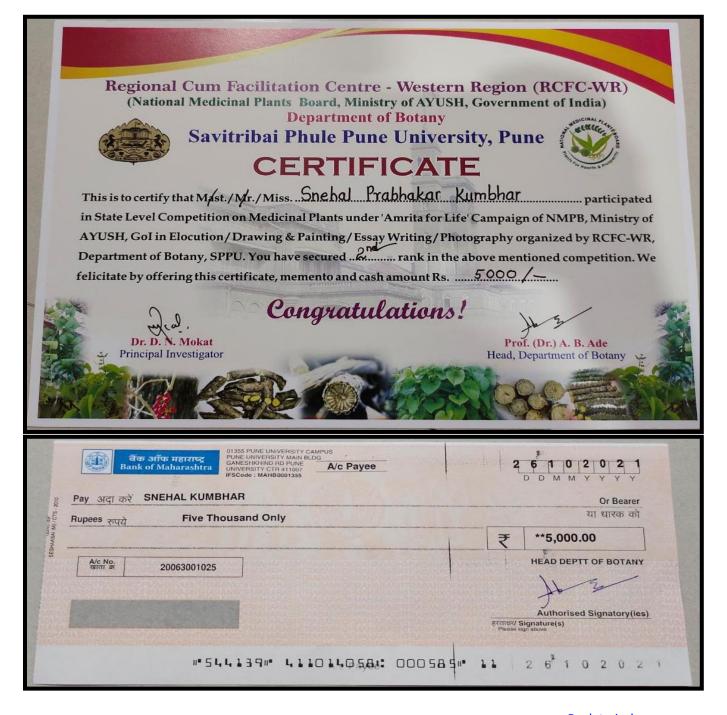

# औषधी वनस्पती स्पर्धांचा निकाल जाहीर

पुणे, ता. २७ : आयुष मंत्रालयाचे पश्चिम विभागीय राष्ट्रीय औषधी वनस्पती सहसुविधा केंद्र आणि सावित्रीबाई फुले पुणे विद्यापीठाचा वनस्पतिशास्त्र विभाग यांच्या संयुक्त विद्यमाने 'अमृत फॉर लाइफ' अभियानांतर्गत औषधी वनस्पतींवर आधारित राज्यस्तरीय स्पर्धांचे बक्षीस वितरण नुकतेच झाले. या कार्यक्रमात ज्येष्ठ कृषीतज्ञ डॉ.

या कार्यक्रमात ज्येष्ठ कृषीतज्ञ डॉ. बुधाजीराव मुळीक, विद्यापीठाच्या व्यवस्थापन परिषदेचे सदस्य राजेश पांडे, वनस्पतिशास्त्र विभागप्रमुख डॉ. अविनाश आडे, सुविधा केंद्राचे प्रमुख डॉ. दिगंबर मोकाट, डॉ. मुळराज वडोर, रणजित पुराणिक आदी मान्यवर उपस्थित होते. राज्यस्तरीय स्पर्धेत महाराष्ट्रासह गोव्यातील ४२८ विद्यार्थ्यांनी सहभाग घेतला होता. स्पर्धेत डी. जी. नाईक, डॉ. मंदार अक्कलकोटकर आणि राजश्री शिंदे यांनी परीक्षक म्हणून काम पाहिले. यानिमित्त आयोजित निबंध स्पर्धेत चैत्राली जोशी (बारामती), स्नेहल कुंभार (पुणे) आणि अनुजा मंडवे (अमरावती) यांनी अनुक्रमे पहिल्या तीन क्रमांकाची पारितोषिके पटकाविली. चित्रकला स्पर्धेत समिक्षा काटे (बारामती), प्रेम पाटील (पुणे) आणि कल्याणी पंचगने (बारामती) यांनी अनुक्रमे पहिले, दुसरे आणि तिसरे बक्षीस मिळविले आहे. तर वक्तृत्व स्पर्धेत अनन्या चतुर्वेदी (बारामती) आणि सौम्या देशपांडे (पुणे) यांनी पहिले, तर काजल ढगे (नगर) आणि कृष्णमूर्ती शिवाल (अकोला) यांनी दुसरे, आणि स्वरा भोसले (सातारा) आणि अद्विका चौधरी (बारामती) यांनी तिसऱ्या क्रमांकाचे पारितोषिक मिळविले. या कार्यक्रमात डॉ. आडे यांनी औषधी वनस्पती केंद्राविषयी माहिती दिली. तर कार्यक्रमाचे सूत्रसंचालन अक्षय बनकर आणि राजश्री शिंदे यांनी केले.

Snehal Kumbhar awarded as "Runner-Up" in Essay Writing Competition 2020-21

Link of event - <a href="https://www.punekarnews.in/pune-prize-distribution-of-state-level-medicinal-plant-competition/">https://www.punekarnews.in/pune-prize-distribution-of-state-level-medicinal-plant-competition/</a>