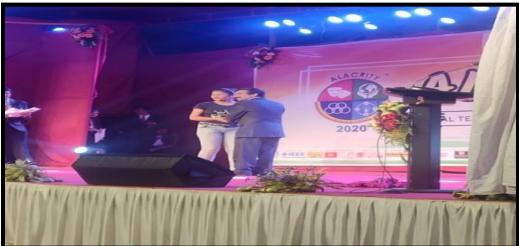

PARENT SOCIETY :- PROGRESSIVE EDUCATION SOCIETY

Prof. Dr. G. R. Ekbote, (M.S., M.N.A.M.S.) Chairman, Business Council P.E. Society, Pune

Rohini sathe awarded as "Winner" in Essay Writing competition at ALACRITY 2019-20 event

Link of the event - <a href="https://aissmsioit.org/alacrity/alacrity-report-2019/">https://aissmsioit.org/alacrity/alacrity-report-2019/</a>