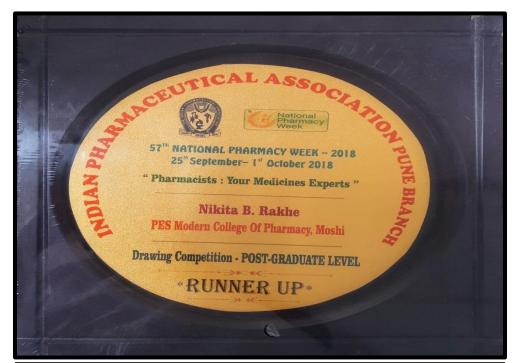

PARENT SOCIETY :- PROGRESSIVE EDUCATION SOCIETY

Prof. Dr. G. R. Ekbote, (M.S., M.N.A.M.S.) Chairman, Business Council P.E. Society, Pune

Prof. Dr. S. N. Dhole M. Pharm., Ph. D. Principal

Nikita Rukhe awarded as "Runner-up" in Drawing Competition 2018-19