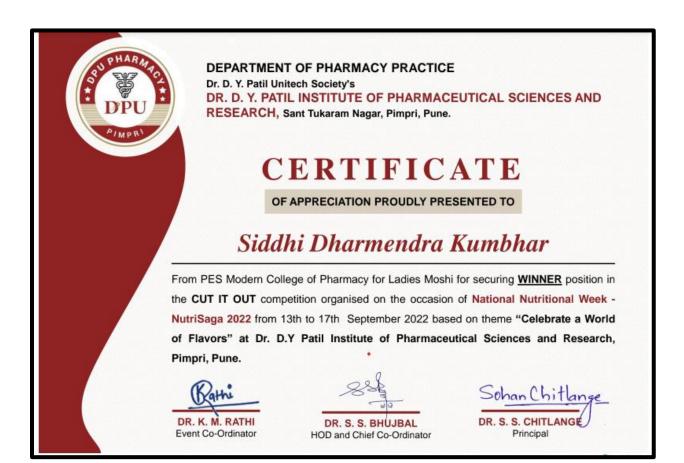

#### DEPARTMENT OF PHARMACY PRACTICE

Dr. D. Y. Patil Unitech Society's
DR. D. Y. PATIL INSTITUTE OF PHARMACEUTICAL SCIENCES AND
RESEARCH, Sant Tukaram Nagar, Pimpri, Pune.

## **CERTIFICATE**

OF APPRECIATION PROUDLY PRESENTED TO

## Siddhi Dharmendra Kumbhar

From PES Modern College of Pharmacy for Ladies Moshi for securing 1st Runner Up position in the FOOD SHOT competition organised on the occasion of National Nutritional Week - NutriSaga 2022 from 13th to 17th September 2022 based on theme "Celebrate a World of Flavors" at Dr. D.Y Patil Institute of Pharmaceutical Sciences and Research, Pimpri, Pune.

DR. S. S. BHUJBAL HOD and Chief Co-Ordinator Schan Chitlange
DR. S. S. CHITLANGE
Principal

Siddhi Kumbhar awarded as "First Runner Up" in Food Shot Competition 2022-23

Link of event - <a href="https://pharmacy.dypvp.edu.in/Event.aspx?EventID=643">https://pharmacy.dypvp.edu.in/Event.aspx?EventID=643</a>