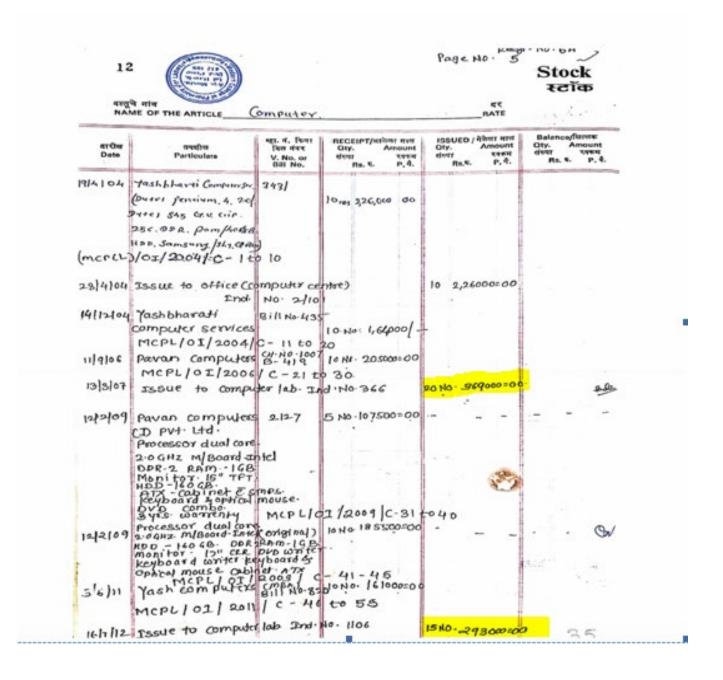

### Index

| Particulars            | Detail |
|------------------------|--------|
| Student Computer Ratio | 4.9:1  |
| Number of Students     | 540    |

| Sr.No | Particulars/ Parties         | Bill No | No of PC's | Stock register Page no |
|-------|------------------------------|---------|------------|------------------------|
| 1     | <u>Hi-tech Computer</u>      | 3058    | 10         | <u>47</u>              |
| 2     | Supertech computer           | 225     | 5          | <u>47</u>              |
| 3     | Supertech Computer           | 140     | 10         | <u>5</u>               |
| 4     | Supertech Computer           | 469     | 10         | <u>5</u>               |
| 5     | Supertech Computer           | 361     | 4          | <u>5</u>               |
| 6     | Supertech Computer           | 438     | 5          | <u>5</u>               |
| 7     | Supertech Computer           | 66      | 5          | <u>5</u>               |
| 8     | Supertech Computer           | 44      | 10         | <u>5</u>               |
| 9     | Yash Computer                | 820     | 10         | <u>12</u>              |
| 10    | Pavan Computer               | 2127    | 15         | <u>12</u>              |
| 11    | Pavan Computer               | 419     | 10         | <u>12</u>              |
| 12    | YashBharti Computer          | 435     | 10         | <u>12</u>              |
| 13    | Supertech Computer(laptop)   | 255     | 2          | <u>140</u>             |
| 14    | Universal Computer(laptop)   | 3       | 3          | <u>140</u>             |
| 15    | Pavan Computer(laptop)       | 747     | 1          | 2                      |
| Total | No of PC's for Student Usage |         | 110        |                        |