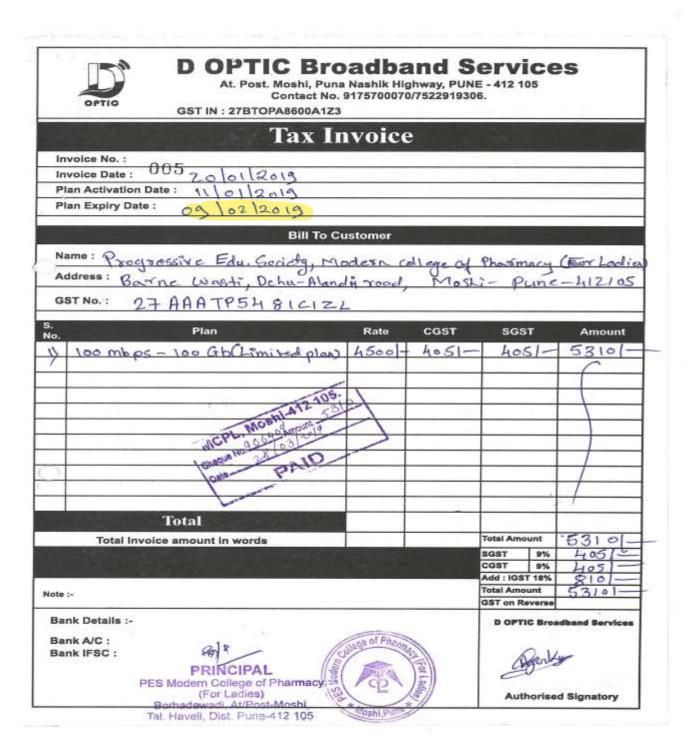

#### 1-Apr-2018 to 31-Mar-2019

| Date       |   | Particulars                                                                                            | Vch Type | Vch No. | Debit    | Page 1<br>Credit |
|------------|---|--------------------------------------------------------------------------------------------------------|----------|---------|----------|------------------|
| 24-12-2018 | E | O OPTIC<br>BILL NO . 004 D- OPTIC FOR INTERNET<br>EXPENSES (1 MONTHS) 12/12/18 TO 10<br>01/19          | Journal  | 129     | 5,310.00 | 3,331            |
|            | Ē | O OPTIC<br>BILL NO . 003 D- OPTIC FOR INTERNET<br>EXPENSES (1 MONTHS) PERIOD . 12/11<br>18 TO 11/12/18 | Journal  | 130     | 5,310.00 |                  |