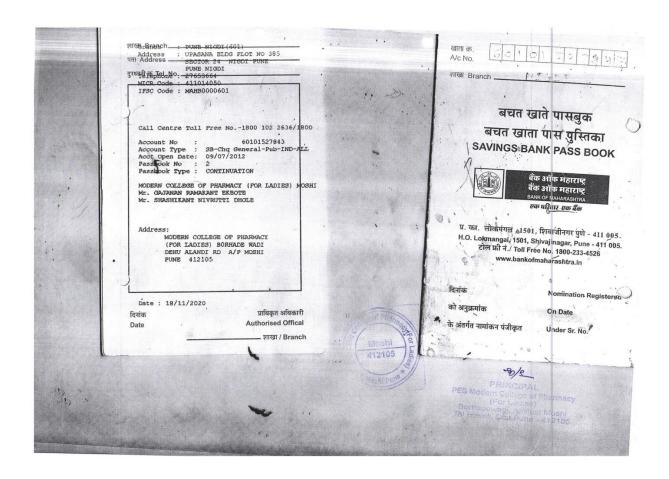

#### Modern College of Pharmacy (for Ladies) B.Pharm Borhadewadi, Dehu-Alandi Road,

Borhadewadi, Dehu-Alandi Road A/P. Moshi, Tal - Haveli, Dist. - Pune.

#### A/C NO . (60101527843) BCUD Book

|           |    | 1-A                                                                                                                                                                                                                               | pr-2019 to 31-Mar-2025       |         |               |              |
|-----------|----|-----------------------------------------------------------------------------------------------------------------------------------------------------------------------------------------------------------------------------------|------------------------------|---------|---------------|--------------|
| - D-1-    |    |                                                                                                                                                                                                                                   |                              |         |               | Page 1       |
| Date      |    | Particulars                                                                                                                                                                                                                       | Vch Type                     | Vch No. | Debit         | Credit       |
| 1-4-2019  | To | Opening Balance                                                                                                                                                                                                                   |                              |         | 10,587.00     |              |
| 20.2      |    | Grant From AICTE ( MODROB) GRANTS FROM AICTE (MODROB) RECEIVED AS PER LETTER NO. 9-261 //DC/MODROB/POLICY-1/2019-20 TOTO GRANTS IN AID SANCTIONED 1592157 AMOUNT TO BE RELEASED DURING TO YEAR 20-21 1 st Installment Rs. 1273725 | <br>/-<br>HE                 |         | 12,73,725.00  |              |
| 18-3-2021 | То | Ujjwala Yadav Kandekar (BCUD Grant)16-1<br>BCUD GRANT                                                                                                                                                                             | 8 Receipt                    |         | 10,253.00     |              |
|           |    |                                                                                                                                                                                                                                   |                              | _       | 12,94,565.00  |              |
|           | Ву | Closing Balance                                                                                                                                                                                                                   |                              |         |               | 12,94,565.00 |
|           |    |                                                                                                                                                                                                                                   |                              | _       | 12,94,565.00  | 12,94,565.00 |
| 1-4-2022  | То | Opening Balance                                                                                                                                                                                                                   |                              |         | 12,94,565.00  |              |
| 29-3-2023 | То | (as per details)                                                                                                                                                                                                                  | Receipt                      |         | 63,428.00     |              |
| 22,2      | 3  | Grants Receivable From Pune University Grants Receivable From Pune University BUCD RESEARCH GRANT RECEIVED FROM OM M BAGADE Rs. 31430/- CHANSHETTI R R Rs. 31998/- 3rd INSTALLMENT SANCTION                                       | 31,430.00 Cr<br>31,998.00 Cr |         | • 100 0 0 0 0 |              |
|           | Ву | Closing Balance                                                                                                                                                                                                                   |                              | _       | 13,57,993.00  | 13,57,993.00 |
|           |    |                                                                                                                                                                                                                                   |                              |         | 13,57,993.00  | 13,57,993.00 |