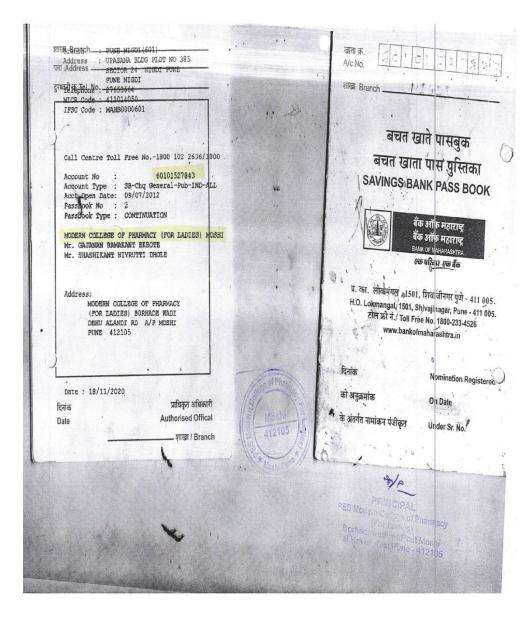

#### Modern College of Pharmacy (for Ladies) B.Pharm Borhadewadi, Dehu-Alandi Road,

Borhadewadi, Dehu-Alandi Road A/P. Moshi, Tal - Haveli, Dist. - Pune.

#### A/C NO . (60101527843) BCUD Book

|           |    | 1-A                                                                                                                                                                                                                               | pr-2019 to 31-Mar-2025       |         |               |              |
|-----------|----|-----------------------------------------------------------------------------------------------------------------------------------------------------------------------------------------------------------------------------------|------------------------------|---------|---------------|--------------|
| - D-1-    |    |                                                                                                                                                                                                                                   |                              |         |               | Page 1       |
| Date      |    | Particulars                                                                                                                                                                                                                       | Vch Type                     | Vch No. | Debit         | Credit       |
| 1-4-2019  | To | Opening Balance                                                                                                                                                                                                                   |                              |         | 10,587.00     |              |
| 20.2      |    | Grant From AICTE ( MODROB) GRANTS FROM AICTE (MODROB) RECEIVED AS PER LETTER NO. 9-261 //DC/MODROB/POLICY-1/2019-20 TOTO GRANTS IN AID SANCTIONED 1592157 AMOUNT TO BE RELEASED DURING TO YEAR 20-21 1 st Installment Rs. 1273725 | <br>/-<br>HE                 |         | 12,73,725.00  |              |
| 18-3-2021 | То | Ujjwala Yadav Kandekar (BCUD Grant)16-1<br>BCUD GRANT                                                                                                                                                                             | 8 Receipt                    |         | 10,253.00     |              |
|           |    |                                                                                                                                                                                                                                   |                              | _       | 12,94,565.00  |              |
|           | Ву | Closing Balance                                                                                                                                                                                                                   |                              |         |               | 12,94,565.00 |
|           |    |                                                                                                                                                                                                                                   |                              | _       | 12,94,565.00  | 12,94,565.00 |
| 1-4-2022  | То | Opening Balance                                                                                                                                                                                                                   |                              |         | 12,94,565.00  |              |
| 29-3-2023 | То | (as per details)                                                                                                                                                                                                                  | Receipt                      |         | 63,428.00     |              |
| 22,2      | 3  | Grants Receivable From Pune University Grants Receivable From Pune University BUCD RESEARCH GRANT RECEIVED FROM OM M BAGADE Rs. 31430/- CHANSHETTI R R Rs. 31998/- 3rd INSTALLMENT SANCTION                                       | 31,430.00 Cr<br>31,998.00 Cr |         | • 100 0 0 0 0 |              |
|           | Ву | Closing Balance                                                                                                                                                                                                                   |                              | _       | 13,57,993.00  | 13,57,993.00 |
|           |    |                                                                                                                                                                                                                                   |                              |         | 13,57,993.00  | 13,57,993.00 |