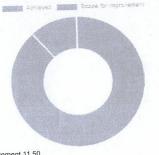

0.19

72.26

1

Achieved 72.47 | Scope for improvement 27.53

Remark

(

Poor

Performance