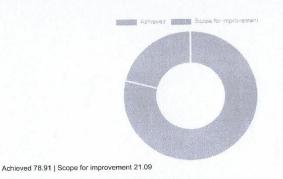

0.19

72.26

1

Achieved 72.47 | Scope for improvement 27.53

Remark

(

Poor

Performance