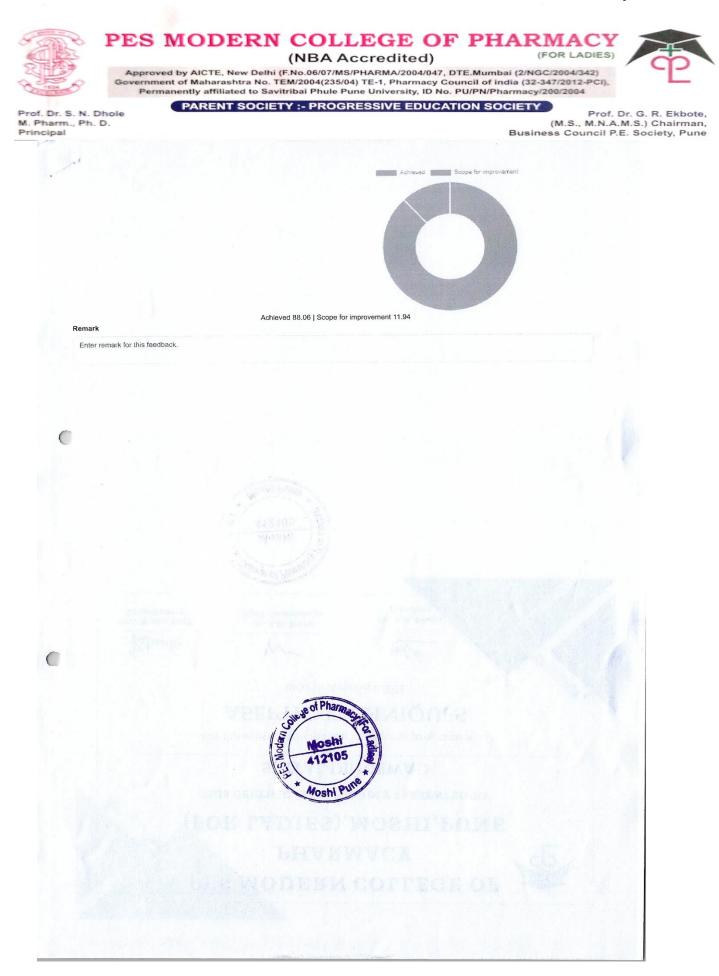

0.19

72.26

1

Achieved 72.47 | Scope for improvement 27.53

Remark

(

Poor

Performance