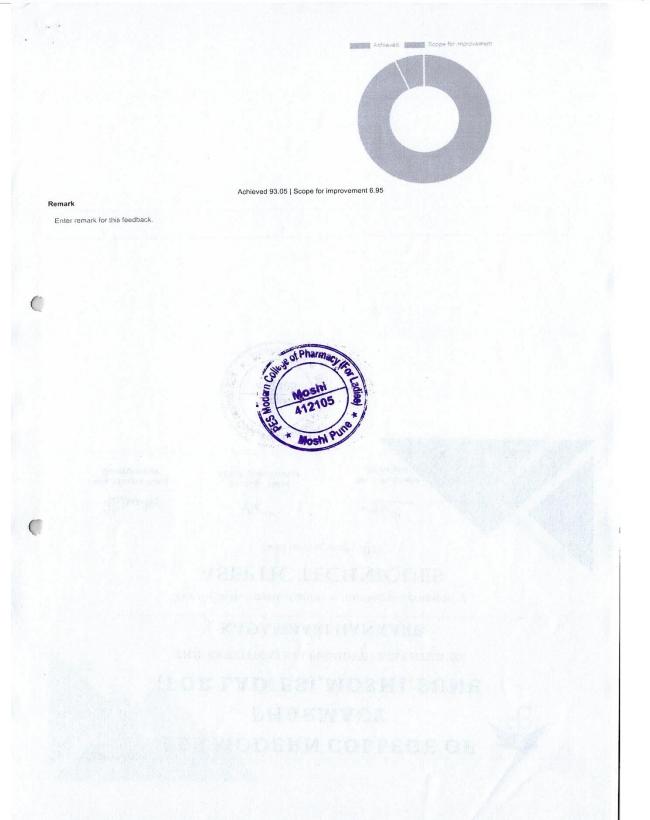

Prof. Dr. S. N. Dhole M. Pharm., Ph. D. Principal

PARENT SOCIETY :- PROGRESSIVE EDUCATION SOCIETY

Prof. Dr. G. R. Ekbote, (M.S., M.N.A.M.S.) Chairman, Business Council P.E. Society, Pune

| 0            |        |                            |                             |            |
|--------------|--------|----------------------------|-----------------------------|------------|
| Question     | Logic  | al presentation of content |                             |            |
| Answer       | Value  |                            | Response value              | Response % |
| Excellent    | 5      | 23                         | 115                         | 21.70      |
| Very Good    | 4      | 33                         | 132                         | 24,91      |
| Good         | 3      | 47                         | 141                         | 26.60      |
| Satisfactory | 2      | 3                          | 6                           | 1.13       |
| Poor         | 2      | 0                          | 0                           | 0.00       |
| Performance  |        | U                          | U                           | 74.34      |
|              |        |                            |                             |            |
| Question     |        |                            | f principles taught to make |            |
| Answer       |        | No, of response(s)         | Response value              | Response % |
| Excellent    | 5      | 19                         | 95                          | 17.92      |
| Wery Good    | 4 :    | 39                         | 156                         | 29.43      |
| Good         | 3 4    | 40                         | 120                         | 22.64      |
| Satisfactory | 2 8    | 3                          | 16                          | 3.02       |
| Poor         | 1 (    | )                          | 0                           | 0.00       |
| Performance  |        |                            |                             | 73.02      |
| Question     | Overal | arrangement of event       |                             |            |
| Answer       | Value  | No. of response(s)         | Response value              | Response % |
| Excellent    | 5      | 17                         | 85                          | 16.04      |
| Very Good    | 4      | 27                         | 108                         | 20.38      |
| Good         | 3      | 50                         | 150                         | 28.30      |
| Average      | 2      | 10                         | 20                          | 3.77       |
| Poor         | 1      | 2                          | 2                           | 0.38       |
| Performance  |        | 2                          | 2                           | 68.87      |
| Performance  |        |                            | and the second              | 08.07      |
| Question     | Profe  | ssional leadership, team s | spirit and responsibility   |            |
| Answer       | Value  | No. of response(s)         | Response value              | Response % |
| Excellent    | 5      | 20                         | 100                         | 18.87      |
| Very Good    | 4      | 34                         | 136                         | 25.66      |
| Good         | 3      | 45                         | 135                         | 25.47      |
| Satisfactory | 2      | 7                          | 14 200 0                    | 2.64       |
| Poor         | 1      | 0                          | 0                           | 0.00       |
| Performance  |        |                            |                             | 72.64      |
| 0            |        |                            |                             |            |
| Question     |        | ty planning and execution  |                             | Response % |
| Answer       | Value  | DA CARAGA                  | Response value              |            |
| Excellent    | 5      | 19                         | 95<br>140                   | 17.92      |
| Very Good    | 4      | 35                         |                             |            |
| Good @       | 3      | 45                         | 135                         | 25.47      |
| Satisfactory | 2      | 6                          | 12                          | 2.26       |

0.19

72.26

1

Achieved 72.47 | Scope for improvement 27.53

Remark

(

Poor

Performance