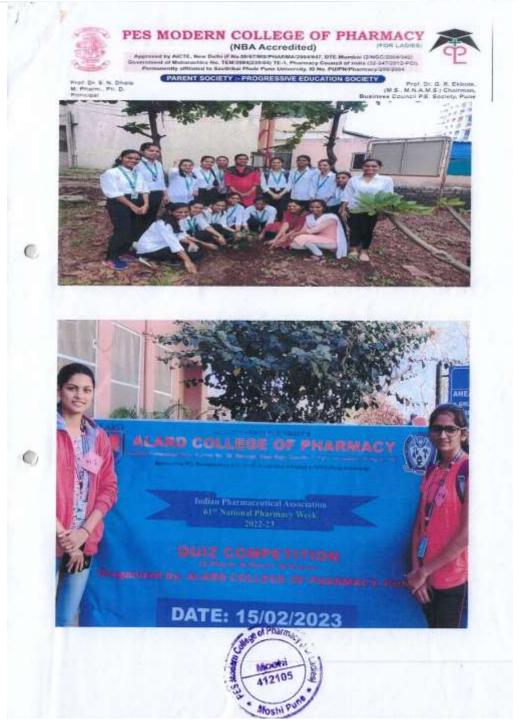

Principal

Prof. Dr. S. N. Dhole M. Pharm., Ph. D.

# PES MODERN COLLEGE OF PHARMACY

(NBA Accredited)

(FOR LADIES)

Approved by AICTE, New Delhi (F.No.96/07/MS/PHARMA/2004/047, DTE.Mumbai (2/NGC/2004/242) overnment of Maharashtra No. TEM/2004(235/04) TE-1, Pharmacy Council of India (32-347/2012-PCI). Permanently affiliated to Savitribai Phule Pune University, ID No. PU/PN/Pharmacy/200/2004

PARENT SOCIETY :- PROGRESSIVE EDUCATION SOCIETY

Prof. Dr. G. R. Ekbote, (M.S., M.N.A.M.S.) Chairman, Business Council P.E. Society, Pune

1.3.1. Institution integrates crosscutting issues relevant to Professional Ethics, Gender, Human Values, Environment and Sustainability in transacting the curriculum