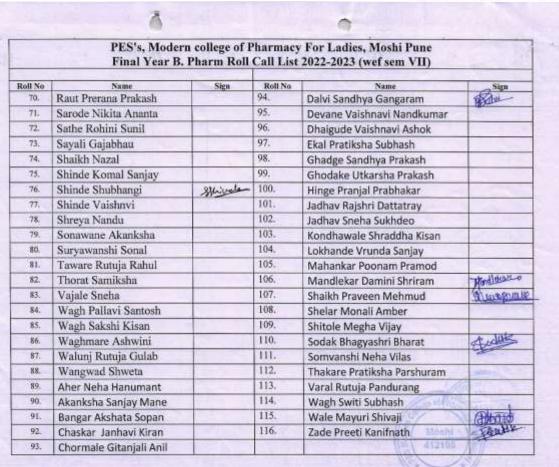

|            | 45      | Kolhe Vaishnavi Vijay |      | 68      | Rakshe Sakshi Hanumant   |          |
| 23   | Gadilkar Mrunmayee     |            | 46      | Kumavat Aditi         | S I  | 69      | Raut Pratiksha Nilkhant  |          |

Back to Sub Index 2

238



of. Dr. S. N. Dhole

M. Pharm., Ph. D. Principal

## PES MODERN COLLEGE OF PHARMACY

(NBA Accredited)





Approved by AICTE, New Delhi (F.No.96/07/MS/PHARMA/2004/047, DTE.Mumbai (2/NGC/2004/342) overnment of Maharashtra No. TEM/2004(235/04) TE-1, Pharmacy Council of India (32-347/2012-PCI), Permanently affiliated to Savitribal Phule Pune University, ID No. PU/PN/Pharmacy/200/2004

PARENT SOCIETY :- PROGRESSIVE EDUCATION SOCIETY

Prof. Dr. G. R. Ekbote, (M.S., M.N.A.M.S.) Chairman, Business Council P.E. Society, Pune





(NBA Accredited)

(FOR LADIES)



Approved by AICTE, New Delhi (F.No.96/07/MS/PHARMA/2004/047, DTE.Mumbai (2/NGC/2004/342) overnment of Maharashtra No. TEM/2004(235/04) TE-1, Pharmacy Council of India (32-347/2012-PCI). Permanently affiliated to Savitribal Phule Pune University, ID No. PU/PN/Pharmacy/200/2004

PARENT SOCIETY :- PROGRESSIVE EDUCATION SOCI

Prof. Dr. S. N. Dhole M. Pharm., Ph. D. Principal

(M.S., M.N.A.M.S.) Chairman, Business Council P.E. Society, Pune

#### SUMMARY OF GUEST LECTURE

Topic of Guest Lecture: "How to overcome drug addiction and drug abuse "

Resource Person: Mr. Mandar Shetty, Muktangan Mitra, Pune

Conducted on: 24/06/2023

PES Modern College of Pharmacy (for ladies), Moshi, Pune, has arranged a guest lecture on topic ""How to overcome drug addiction an