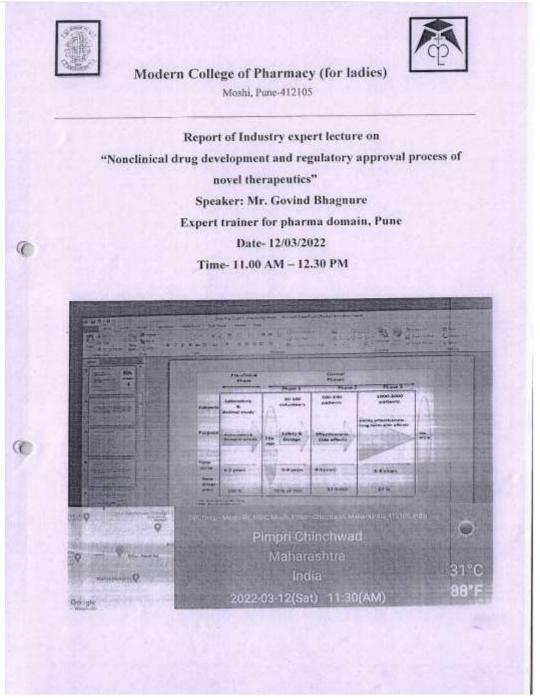

shtra No. TEM/2004(235/04) TE-1, Pharmacy Council of India (32-347/2012-PCI). Permanently affiliated to Savitribai Phule Pune University, ID No. PU/PN/Pharmacy/200/2004

PARENT SOCIETY :- PROGRESSIVE EDUCATION SOCIETY

Prof. Dr. G. R. Ekbote, (M.S., M.N.A.M.S.) Chairman, Business Council P.E. Society, Pune



Back to Sub Index 1



(NBA Accredited)





Approved by AICTE, New Delhi (F.No.96/07/MS/PHARMA/2004/047, DTE.Mumbai (2/NGC/2004/342) overnment of Maharashtra No. TEM/2004(235/04) TE-1, Pharmacy Council of India (32-347/2012-PCI). Permanently affiliated to Savitribai Phule Pune University, ID No. PU/PN/Pharmacy/200/2004

PARENT SOCIETY :- PROGRESSIVE EDUCATION SOCIETY

Prof. Dr. S. N. Dhole M. Pharm., Ph. D. Principal

(M.S., M.N.A.M.S.) Chairman, Business Council P.E. Society, Pune



Back to Sub Index 1

160



Principal

#### PES MODERN COLLEGE OF PHARMACY

(NBA Accredited)





Approved by AICTE, New Delhi (F.No.06/07/MS/PHARMA/2004/047, DTE.Mumbai (2/NGC/2004/342) rement of Maharashtra No. TEM/2004(235/04) TE-1, Pharmacy Council of India (32-347/2012-9CI). Permanently affiliated to Savitribai Phule Pune University, ID No. PU/PN/Pharmacy/200/2004

PARENT SOCIETY:- PROGRESSIVE EDUCATION SOCIETY

Prof. Dr. G. R. Ekbote, (M.S., M.N.A.M.S.) Chairman, Business Council P.E. Society, Pune



Back to Sub Index 1



Prof. Dr. S. N. Dhole

M. Pharm., Ph. D.

#### PES MODERN COLLEGE OF PHARMACY

(NBA Accredited)

(FOR LADIES)



Approved by AICTE, New Delhi (F.No.06/07/MS/PHARMA/2004/047, DTE.Mumbai (2/NGC/2004/242) overnment of Maharashtra No. TEM/2004(235/04) TE-1, Pharmacy