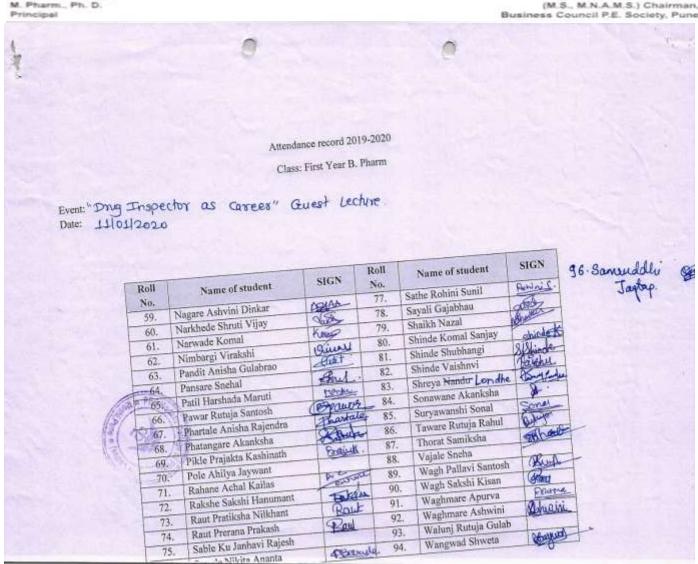

|



Prof. Dr. S. N. Dhole

# PES MODERN COLLEGE OF PHARMACY

(NBA Accredited)





Approved by AICTE, New Delhi (F.No.06/07/MS/PHARMA/2004/047, DTE.Mumbai (2/NGC/2004/342) mment of Maharashtra No. TEM/2004(235/04) TE-1, Pharmacy Council of India (32-347/2012-9CI). Permanently affiliated to Savitribal Phule Pune University, ID No. PU/PN/Pharmacy/200/2004

ARENT SOCIETY :- PROGRESSIVE EDUCATION SOCIETY

Prof. Dr. G. R. Ekbote, (M.S., M.N.A.M.S.) Chairman, Business Council P.E. Society, Pune





Principal

# PES MODERN COLLEGE OF PHARMACY

(NBA Accredited)





Approved by AICTE, New Delhi (F.No.06/07/MS/PHARMA/2004/047, DTE.Mumbai (2/NGC/2004/342) rement of Maharashtra No. TEM/2004(235/04) TE-1, Pharmacy Council of India (32-347/2012-9CI). Permanently affiliated to Savitribai Phule Pune University, ID No. PU/PN/Pharmacy/200/2004

PARENT SOCIETY :- PROGRESSIVE EDUCATION SOCIETY

Prof. Dr. G. R. Ekbote, (M.S., M.N.A.M.S.) Chairman, Business Council P.E. Society, Pune

Prof. Dr. S. N. Dhole M. Pharm., Ph. D.

Attendance record 2019-2020

Class: Second Year B. Pharm

Event: Guest lecture on "@ Drug Inspector as Career" Date: 11/01/2020 Sahriday

| Roll no | Name of student         | Sign       | Roll no | Name of student         | Sign        | Roll no | Name of student