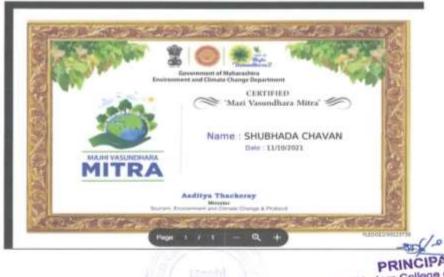

, Pharmacy Council of India (32-347/2012-PCI), Permanently affiliated to Savitribai Phule Pune University, ID No. PU/PN/Pharmacy/200/2004

PARENT SOCIETY :- PROGRESSIVE EDUCATION SOCIETY

Prof. Dr. G. R. Ekbote, (M.S., M.N.A.M.S.) Chairman, Business Council P.E. Society, Pune

#### Prof. Dr. S. N. Dhole M. Pharm., Ph. D. Principal

#### "Mazi Vasundhara Mitra Abhiyan"-2021-22

Students of MCPL in collaboration with the government of Maharashtra, and the Environment and Climate Change Department has done tree plantation activity at their places between 11/10/2021-20/10/2021 during pandemic. Students have received certificates from the respective department for tree plantations after uploading tree plantation photos on their Google Drive followed by the provision of a link to the photos.





PRINCIPAL
PES Modern College of Pharmacy
(For Ladies)
Borhadewadi, At/Post-Moshi,
Tal. Haveli, Dist. Pune-412 105.



(NBA Accredited)

(FOR LADIES)



Approved by AICTE, New Delhi (F.No.06/07/MS/PHARMA/2004/047, DTE.Mumbai (2/NGC/2004/242) overnment of Maharashtra No. TEM/2004(235/04) TE-1, Pharmacy Council of India (32-347/2012-PCI). Permanently affiliated to Savitriba

PARENT SOCIETY :- PROGRESSIVE EDUCATION SOCIETY

Prof. Dr. S. N. Dhole M. Pharm., Ph. D. Principal Prof. Dr. G. R. Ekbote, (M.S., M.N.A.M.S.) Chairman, Business Council P.E. Society, Pune











Principal

Prof. Dr. S. N. Dh. M. Pharm., Ph. D.

## PES MODERN COLLEGE OF PHARMACY

(NBA Accredited)

(FOR LADIES)



Approved by AICTE, New Delhi (F.No.06/07/MS/PHARMA/2004/047, DTE.Mumbai (2/NGC/2004/242) overnment of Mah