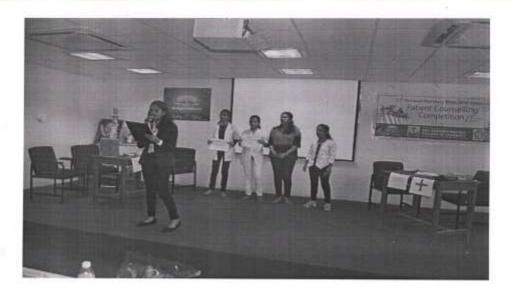

#### Objectives:

Upon completion of the course, the student shall be able to:

- 1. Know various drug distribution methods in a hospital
- 2. Appreciate the pharmacy stores management and inventory control
- 3. Monitor drug therapy of patient through medication chart review and clinical review.
- 4. Obtain medication history interview and counsel the patients
- 5. Identify drug related problems
- 6. Detect and assess adverse drug reactions
- Interpret selected laboratory results (as monitoring parameters in therapeutics) of specific disease states
- 8. Know pharmaceutical care services
- Do patient counseling in community pharmacy;
- Appreciate the concept of rational drug therapy.