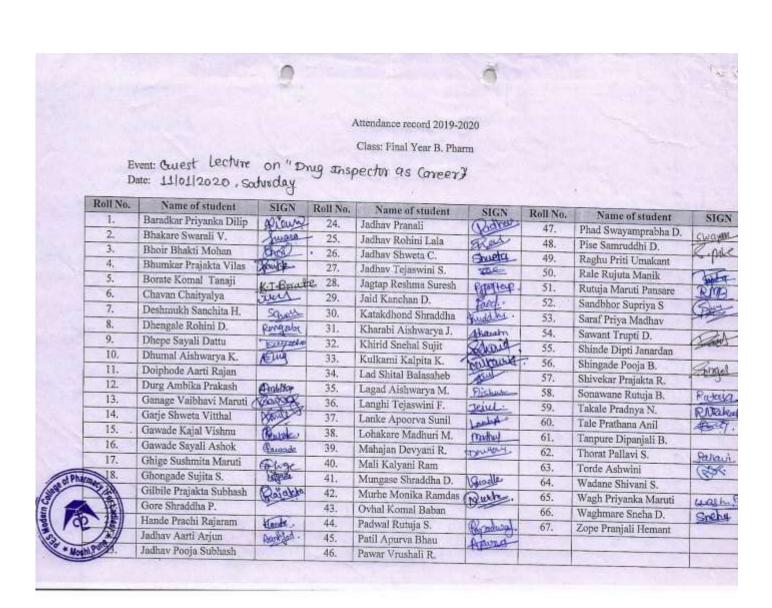

|          |



of. Dr. S. N. Dhole

M. Pharm., Ph. D. Principal

# PES MODERN COLLEGE OF PHARMACY

(NBA Accredited)

Approved by AICTE, New Delhi (F.No.06/07/MS/PHARMA/2004/047, DTE.Mumbai (2/NGC/2004/342) ment of Maharashtra No. TEM/2004(235/04) TE-1, Pharmacy Council of India (32-347/2012-9CI). Permanently affiliated to Savitribal Phule Pune University, ID No. PU/PN/Pharmacy 200/2004

ARENT SOCIETY :- PROGRESSIVE EDUCATION SOCIETY

(M.S., M.N.A.M.S.) Chairman, Business Council P.E. Society, Pune





of. Dr. S. N. Dho

M. Pharm., Ph. D. Principal

# PES MODERN COLLEGE OF PHARMACY

(NBA Accredited)

(FOR LADIES)



Approved by AICTE, New Delhi (F.No.96/07/MS/PHARMA/2004/047, DTE.Mumbai (2/NGC/2004/342) overnment of Maharashtra No. TEM/2004(235/04) TE-1, Pharmacy Council of India (32-347/2012-PCI). Permanently affiliated to Savitribai Phule Pune University, ID No. PU/PN/Pharmacy/200/2004

PARENT SOCIETY :- PROGRESSIVE EDUCATION SOCIETY

(M.S., M.N.A.M.S.) Chairman, Business Council P.E. Society, Pune

# PROGRESSIVE EDUCATION SOCIETY MODERN COLLEGE OF PHARMACY FOR LADIES MOSHI, PUNE 412105

### SUMMARY REPORT ON GUEST LECTURE

Topic of Guest Lecture: "Regulatory aspects of cosmetics manufacturing and sale"

Name of the Speaker: Mr. Vijay Bambulkar

Modern College of Pharmacy (for ladi