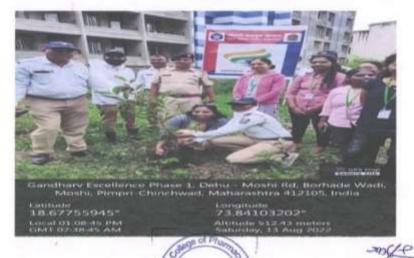

Villagers responded well to the program. Following the lecture students have done awareness of plastic plasticfree environment.





-0060 PRINCIPAL PES Modern College of Pharmacy (For Lucies) -Borhadewadi, At/Post Moshi Tal Haveli, Dist.Pune - 412105



(NBA Accredited)

(FOR LADIES)



Approved by AICTE, New Delhi (F.No.96/07/MS/PHARMA/2004/047, DTE.Mumbai (2/NGC/2004/242) overnment of Maharashtra No. TEM/2004(235/04) TE-1, Pharmacy Council of India (32-347/2012-PCI). Permanently affiliated to Savitribai Phule Pune University, ID No. PU/PN/Pharmacy/200/2004

PARENT SOCIETY:- PROGRESSIVE EDUCATION SOCIETY

Prof. Dr. S. N. Dhole M. Pharm., Ph. D. Principal Prof. Dr. G. R. Ekbote, (M.S., M.N.A.M.S.) Chairman, Business Council P.E. Society, Pune

#### AzadiKaAmrutMahotsav-Tree Plantation





Moshi

PRINCIPAL
PES Modern College of Phermac
(For Ladies)
Bornsdawnis, AVPost Moshi
Tol. Hevell, Dist. Pune > 412109



(NBA Accredited)

(FOR LADIES)



Approved by AICTE, New Delhi (F.No.96/07/MS/PHARMA/2004/047, DTE.Mumbai (2/NGC/2004/242) overnment of Maharashtra No. TEM/2004(235/04) TE-1, Pharmacy Council of India (32-347/2012-PCI). Permanently affiliated to Savitribai Phule Pune University, ID No. PU/PN/Pharmacy/200/2004

PARENT SOCIETY :- PROGRESSIVE EDUCATION SOCIETY

Prof. Dr. S. N. Dhole M. Pharm., Ph. D. Principal Prof. Dr. G. R. Ekbote, (M.S., M.N.A.M.S.) Chairman, Business Council P.E. Society, Pune

#### Har Ghar Tiranga- Tree Plantation Dec 13 08/1022

| Name of the student  | Year