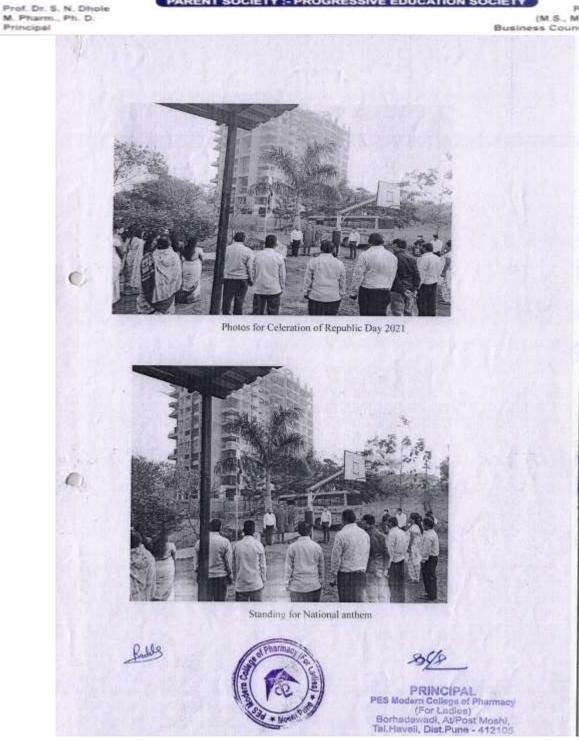

of the Programme:

Feeling of patriotism and unity in diversity was felt by all teaching, non teaching staff and students.

CulturalIn-Charge Mrs. R. A. Bhalerao





PES Modern College of Pharmacy (For Ladies) Borhadewari, At/Post Moshi, Tal.Havell, Dist.Pune - 412105

Back to Sub Index 2

256 <u>Back to Index</u>



Principal

# PES MODERN COLLEGE OF PHARMACY

(NBA Accredited)



Approved by AICTE, New Delhi (F.No.06/07/MS/PHARMA/2004/047, DTE.Mumbai (2/NGC/2004/342) rement of Maharashtra No. TEM/2004(235/04) TE-1, Pharmacy Council of India (32-347/2012-PCI). Permanently affiliated to Savitribai Phule Pune University, ID No. PU/PN/Pharmacy/200/2004

PARENT SOCIETY :- PROGRESSIVE EDUCATION SOCIETY

Prof. Dr. G. R. Ekbote, (M.S., M.N.A.M.S.) Chairman, Business Council P.E. Society, Pune



Back to Sub Index 2



(NBA Accredited)

(FOR LADIES)



Approved by AICTE, New Delhi (F.No.96/07/MS/PHARMA/2004/047, DTE.Mumbai (2/NGC/2004/342) overnment of Maharashtra No. TEM/2004(235/04) TE-1, Pharmacy Council of India (32-347/2012-PCI). Permanently affiliated to Savitribai Phule Pune University, ID No. PU/PN/Pharmacy/200/2004

PARENT SOCIETY :- PROGRESSIVE EDUCATION SOCI

Prof. Dr. S. N. Dhole M. Pharm., Ph. D. Principal

(M.S., M.N.A.M.S.) Chairman, Business Council P.E. Society, Pune

#### LEPROSY AWARENESS RALLY

Date: 07/02/2018

Venue: Moshi Village, Tal- Haveli, Dist- Pune

Leprosy awareness rally was organized at Moshi village in association with YCM Hospital, Pimpri, Pune and Nageshwar High School Moshi, wherein the NSS volunteers along with the doctors, school students and