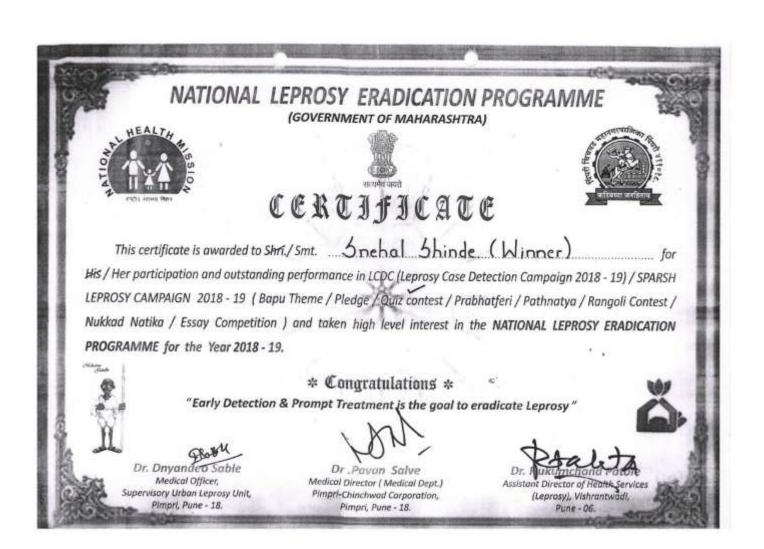

PARENT SOCIETY :- PROGRESSIVE EDUCATION SOCIETY

Prof. Dr. G. R. Ekbote, (M.S., M.N.A.M.S.) Chairman, Business Council P.E. Society, Pune

1.3.1. Institution integrates crosscutting issues relevant to Professional Ethics, Gender, Human Values, Environment and Sustainability in transacting the curriculum

# Professional Ethics, Gender, Human Values, Environment and Sustainability in curriculum

| Sr.<br>No. | Class                        | Course<br>code   | Course                                | Description                                                                                                                                                                                                                                                      |
|------------|------------------------------|------------------|---------------------------------------|------------------------------------------------------------------------------------------------------------------------------------------------------------------------------------------------------------------------------------------------------------------|
| 2,00       |                              |                  | OFESSIONAL ETHICS                     |                                                                                                                                                                                                                                                                  |
| 1.         | F.Y.B. Pharm<br>(Sem - I)    | BP102T<br>BP108P | Pharmaceutical Analysis I             | Develop Analytical skills. Fundamentals of analytical chemistry and principles of electrochemical analysis of drugs, preparation and standardization of drugs, determination of %purity of compounds etc.                                                        |
| 2.         | F.Y.B. Pharm<br>(Sem - I)    | BP103T<br>BP109P | Pharmaceutics I                       | Know the history of Profession of Pharmacy, understand the professional way of Handling of prescription, Understand the basics of different dosage forms, pharmaceutical calculations and pharmaceutical incompatibilities, Preparation of various dosage forms. |
| 3.         | F.Y.B. Pharm<br>(Sem - I)    | BP104T           | Pharmaceutical<br>Inorganic Chemistry | Know the sources of impurities and methods to determine the impurities in drugs and pharmaceuticals.                                                                                                                                                             |
| 4.         | F.Y. B. Pharm<br>(Sem – II)  | BP204T           | Pathophysiology                       | To get baseline knowledge required to practice medicine safely, confidently, rationally and effectively.                                                                                                                                                         |
| 5.         | S. Y. B. Pharm<br>(Sem – IV) | BP408P           | Pharmacology - I                      | Study of common laboratory animals and its possible use. Maintenance of laboratory animals as per CPCSEA guidelines, importance of GLP.                                                                                                                          |
| 6.         | S. Y. B. Pharm<br>(Sem – IV) | BP405T<br>BP409P | Pharmacognosy And Phytochemistry      | Crude drugs identification and evaluation as per regulatory guidelines., phytochemicals present in them and their medicinal properties.                                                                                                                          |