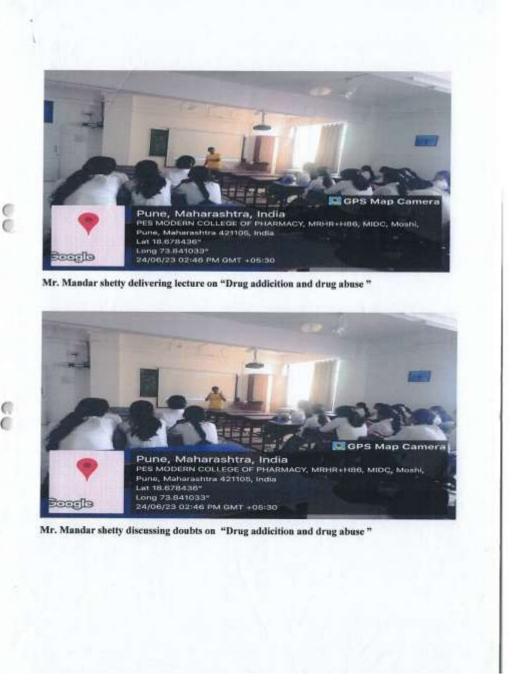

ich cause damage to mind and body. The session was interactive and students were satisfied to listen his thoughts. It was a great experience to be a part of such an informative and helpful session. Overall, the guest lecture was nice and was helpful for improving knowledge. The lecture ended with a vote of thanks given by Priyanka Shinde Mam.









Approved by AICTE, New Delhi (F.No.06/07/MS/PHARMA/2004/047, DTE.Mumbai (2/NGC/2004/342) mment of Maharashtra No. TEM/2004(235/04) TE-1, Pharmacy Council of India (32-347/2012-9CI). Permanently affiliated to Savitribal Phule Pune University, ID No. PU/PN/Pharmacy/200/2004

PARENT SOCIETY :- PROGRESSIVE EDUCATION SOCIETY

(M.S., M.N.A.M.S.) Chairman, Business Council P.E. Society, Pune

of. Dr. S. N. Dhole M. Pharm., Ph. D. Principal

0

0 e





(NBA Accredited)

(FOR LADIES)



Approved by AICTE, New Delhi (F.No.96/07/MS/PHARMA/2004/047, DTE.Mumbai (2/NGC/2004/242) overnment of Maharashtra No. TEM/2004(235/04) TE-1, Pharmacy Council of India (32-347/2012-PCI). Permanently affiliated to Savitribai Phule Pune University, ID No. PU/PN/Pharmacy/200/2004

PARENT SOCIETY :- PROGRESSIVE EDUCATION SOCIETY

Prof. Dr. G. R. Ekbote, (M.S., M.N.A.M.S.) Chairman, Business Council P.E. Society, Pune





Back to Sub Index 2



Prof. Dr. S. N. Dhole

M. Pharm., Ph. D. Principal

## PES MODERN COLLEGE OF PHARMACY

(NBA Accredited)

(FOR LADIES)



Approved by AICTE, New Delhi (F.No.06/07/MS/PHARMA/2004/047, DTE.Mumbai (2/NGC/2004/242) overnment of Maharashtra No. TEM/2004(235/04) TE-1, Pharmacy Council of India (32-347/2012-PCI). Permanently