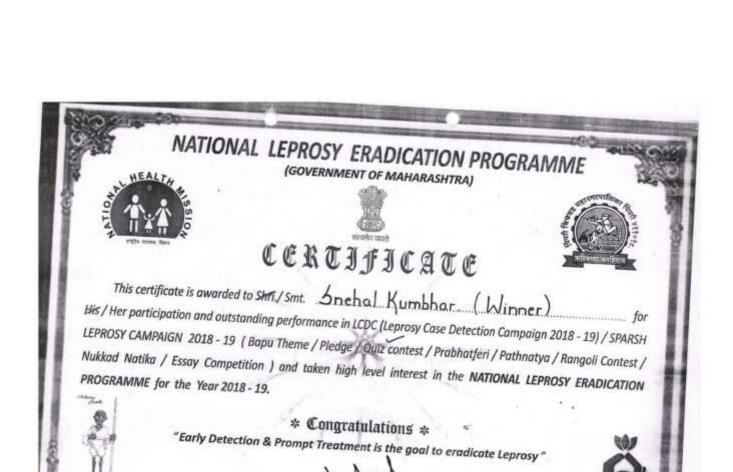

PARENT SOCIETY :- PROGRESSIVE EDUCATION SOCIETY

Prof. Dr. G. R. Ekbote, (M.S., M.N.A.M.S.) Chairman, Business Council P.E. Society, Pune

1.3.1. Institution integrates crosscutting issues relevant to Professional Ethics, Gender, Human Values, Environment and Sustainability in transacting the curriculum

# Professional Ethics, Gender, Human Values, Environment and Sustainability in curriculum

| Sr.<br>No. | Class                        | Course<br>code   | Course                                | Description                                                                                                                                                                                                                                                      |
|------------|------------------------------|------------------|---------------------------------------|------------------------------------------------------------------------------------------------------------------------------------------------------------------------------------------------------------------------------------------------------------------|
| 2,00       |                              |                  | OFESSIONAL ETHICS                     |                                                                                                                                                                                                                                                                  |
| 1.         | F.Y.B. Pharm<br>(Sem - I)    | BP102T<br>BP108P | Pharmaceutical Analysis I             | Develop Analytical skills. Fundamentals of analytical chemistry and principles of electrochemical analysis of drugs, preparation and standardization of drugs, determination of %purity of compounds etc.                                                        |
| 2.         | F.Y.B. Pharm<br>(Sem - I)    | BP103T<br>BP109P | Pharmaceutics I                       | Know the history of Profession of Pharmacy, understand the professional way of Handling of prescription, Understand the basics of different dosage forms, pharmaceutical calculations and pharmaceutical incompatibilities, Preparation of various dosage forms. |
| 3.         | F.Y.B. Pharm<br>(Sem - I)    | BP104T           | Pharmaceutical<br>Inorganic Chemistry | Know the sources of impurities and methods to determine the impurities in drugs and pharmaceuticals.                                                                                                                                                             |
| 4.         | F.Y. B. Pharm<br>(Sem – II)  | BP204T           | Pathophysiology                       | To get baseline knowledge required to practice medicine safely, confidently, rationally and effectively.                                                                                                                                                         |
| 5.         | S. Y. B. Pharm<br>(Sem – IV) | BP408P           | Pharmacology - I                      | Study of common laboratory animals and its possible use. Maintenance of laboratory animals as per CPCSEA guidelines, importance of GLP.                                                                                                                          |
| 6.         | S. Y. B. Pharm<br>(Sem – IV) | BP405T<br>BP409P | Pharmacognosy And Phytochemistry      | Crude drugs identification and evaluation as per regulatory guidelines., phytochemicals present in them and their medicinal properties.                                                                                                                          |