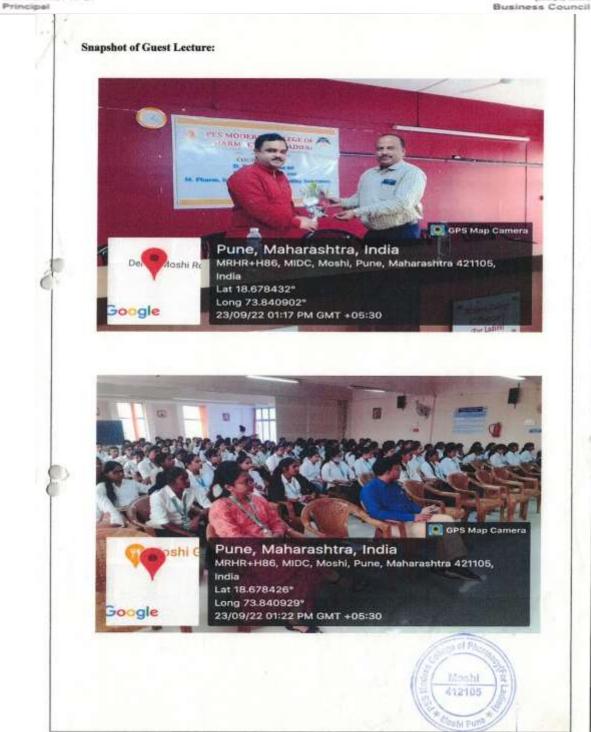

e way of thinking. A total number of 126 students participated in the program. The session was informative and well appreciated by the participants. At the end of the programme Ms. Rutuja Lohar deliver the vote of thank towards the guest.



Back to Sub Index 4

Back to Index

303



Prof. Dr. S. N. Dhole

M. Pharm., Ph. D.

# PES MODERN COLLEGE OF PHARMACY

(NBA Accredited)





Approved by AICTE, New Delhi (F.No.06/07/MS/PHARMA/2004/047, DTE.Mumbai (2/NGC/2004/342) overnment of Maharashtra No. TEM/2004(235/04) TE-1, Pharmacy Council of India (32-347/2012-PCI). Permanently affiliated to Savitribai Phule Pune University, ID No. PU/PN/Pharmacy/200/2004

PARENT SOCIETY :- PROGRESSIVE EDUCATION SOCIETY

Prof. Dr. G. R. Ekbote, (M.S., M.N.A.M.S.) Chairman, Business Council P.E. Society, Pune



Back to Sub Index 4



of. Dr. S. N. Dh

M. Pharm., Ph. D.

Principal

#### PES MODERN COLLEGE OF PHARMACY

(NBA Accredited)

(FOR LADIES)



Prof. Dr. G. R. Ekbote,

Approved by AICTE, New Delhi (F.No.06/07/MS/PHARMA/2004/047, DTE.Mumbai (2/NGC/2004/342) ent of Maharashtra No. TEM/2004(235/04) TE-1, Pharmacy Council of India (32-347/2012-PCI)

Permanently affiliated to Savitribal Phule Pune University, ID No. PU/PN/Pharmacy 200/2004

(M.S., M.N.A.M.S.) Chairman, Business Council P.E. Society, Pune 1+



# PES MODERN COLLEGE OF PHARMACY

(NBA Accredited) F.N= 05/57/MS/PHARMA/2004/047,

(FOR LADIES)

Prof. Dr. S. N. Dhol M. Pherm., Ph. D. Principal

a No. TEM/2004;235:54; TE-1, Pharmacy Council of in to Savolnibel Physic Pune University, ID No. PUPM/Ps PARENT SOCIETY :- PROGRESSIVE EDUCAT