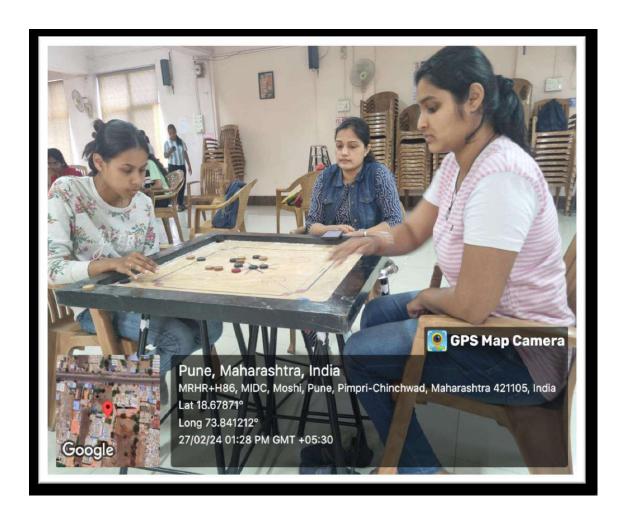

## REPORT OF SPORTS EVENT

PES Modern College of Pharmacy (for Ladies) had organized Sports Day on 26/02/2024 to 27/02/2024. The event took place in the spacious playground of the college. The Principal Dr. S N Dhole and Vice Principal Dr. V S Tambe were the chief guests of the event. Indoor and outdoor games were organized at the college playground and in Saste Zeal Sports Academy. Students of various classes participated in the sports day. The students competed against each other in sports events like **Chess, Carrom, Badminton, Cricket and Three legs.** Points were given to the particular student or team depending on the performance and winners were selected. At the end of the event, the Principal of the college congratulated the winners for their excellent performances.

## **Snapshots of Sports Day**

Welcome Rangoli

**Inauguration By Vice Principal Madam** 

**Lighting the Sports Flame** 

**Human Pyramid Activity done by Students** 

**Three Leg Race** 

**Badminton** 

Carrom