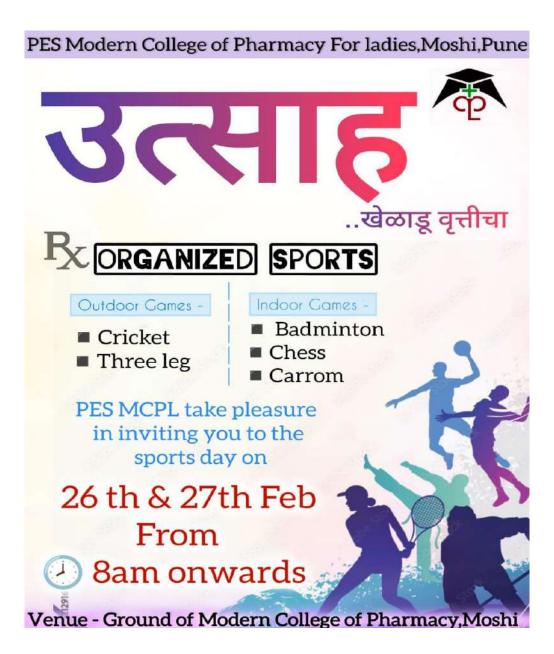

## REPORT OF SPORTS EVENT

PES Modern College of Pharmacy (for Ladies) had organized Sports Day on 26/02/2024 to 27/02/2024. The event took place in the spacious playground of the college. The Principal Dr. S N Dhole and Vice Principal Dr. V S Tambe were the chief guests of the event. Indoor and outdoor games were organized at the college playground and in Saste Zeal Sports Academy. Students of various classes participated in the sports day. The students competed against each other in sports events like **Chess, Carrom, Badminton, Cricket and Three legs.** Points were given to the particular student or team depending on the performance and winners were selected. At the end of the event, the Principal of the college congratulated the winners for their excellent performances.