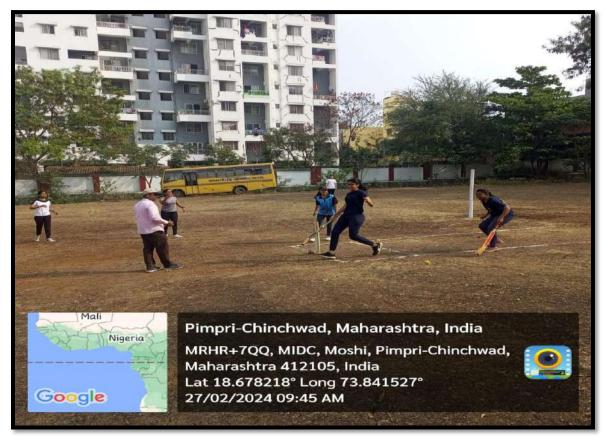

## REPORT OF SPORTS EVENT

PES Modern College of Pharmacy (for Ladies) had organized Sports Day on 26/02/2024 to 27/02/2024. The event took place in the spacious playground of the college. The Principal Dr. S N Dhole and Vice Principal Dr. V S Tambe were the chief guests of the event. Indoor and outdoor games were organized at the college playground and in Saste Zeal Sports Academy. Students of various classes participated in the sports day. The students competed against each other in sports events like **Chess, Carrom, Badminton, Cricket and Three legs.** Points were given to the particular student or team depending on the performance and winners were selected. At the end of the event, the Principal of the college congratulated the winners for their excellent performances.