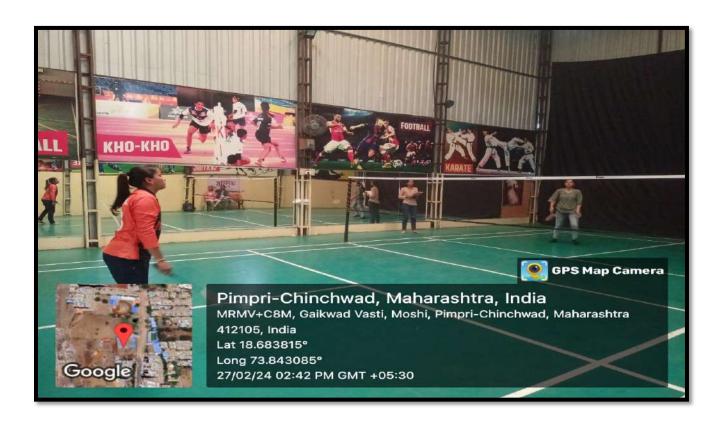

## REPORT OF SPORTS EVENT

PES Modern College of Pharmacy (for Ladies) had organized Sports Day on 26/02/2024 to 27/02/2024. The event took place in the spacious playground of the college. The Principal Dr. S N Dhole and Vice Principal Dr. V S Tambe were the chief guests of the event. Indoor and outdoor games were organized at the college playground and in Saste Zeal Sports Academy. Students of various classes participated in the sports day. The students competed against each other in sports events like **Chess, Carrom, Badminton, Cricket and Three legs.** Points were given to the particular student or team depending on the performance and winners were selected. At the end of the event, the Principal of the college congratulated the winners for their excellent performances.

## **Snapshots of Sports Day**

Welcome Rangoli

**Inauguration By Vice Principal Madam** 

**Lighting the Sports Flame** 

**Human Pyramid Activity done by Students** 

**Three Leg Race** 

**Badminton** 

Carrom