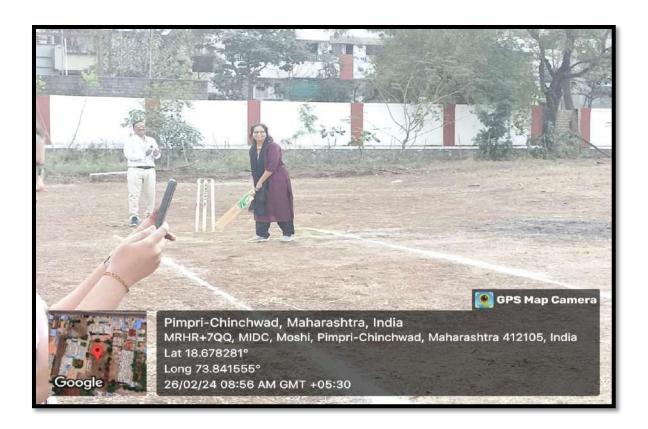

## REPORT OF SPORTS EVENT

PES Modern College of Pharmacy (for Ladies) had organized Sports Day on 26/02/2024 to 27/02/2024. The event took place in the spacious playground of the college. The Principal Dr. S N Dhole and Vice Principal Dr. V S Tambe were the chief guests of the event. Indoor and outdoor games were organized at the college playground and in Saste Zeal Sports Academy. Students of various classes participated in the sports day. The students competed against each other in sports events like **Chess, Carrom, Badminton, Cricket and Three legs.** Points were given to the particular student or team depending on the performance and winners were selected. At the end of the event, the Principal of the college congratulated the winners for their excellent performances.