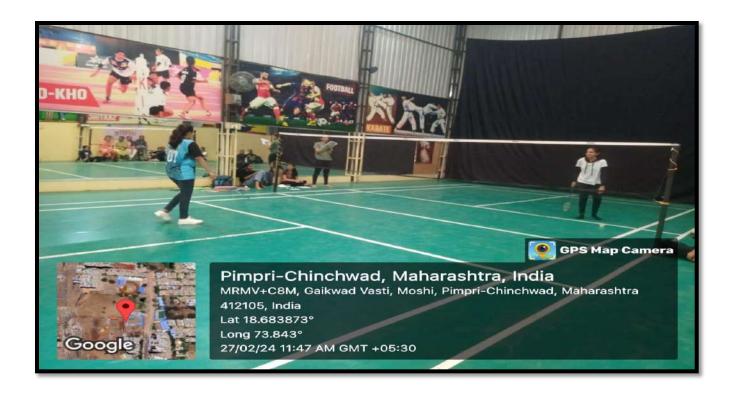

## REPORT OF SPORTS EVENT

PES Modern College of Pharmacy (for Ladies) had organized Sports Day on 26/02/2024 to 27/02/2024. The event took place in the spacious playground of the college. The Principal Dr. S N Dhole and Vice Principal Dr. V S Tambe were the chief guests of the event. Indoor and outdoor games were organized at the college playground and in Saste Zeal Sports Academy. Students of various classes participated in the sports day. The students competed against each other in sports events like **Chess, Carrom, Badminton, Cricket and Three legs.** Points were given to the particular student or team depending on the performance and winners were selected. At the end of the event, the Principal of the college congratulated the winners for their excellent performances.

## **Snapshots of Sports Day**

Welcome Rangoli

**Inauguration By Vice Principal Madam** 

**Lighting the Sports Flame** 

**Human Pyramid Activity done by Students** 

**Three Leg Race** 

**Badminton** 

Carrom