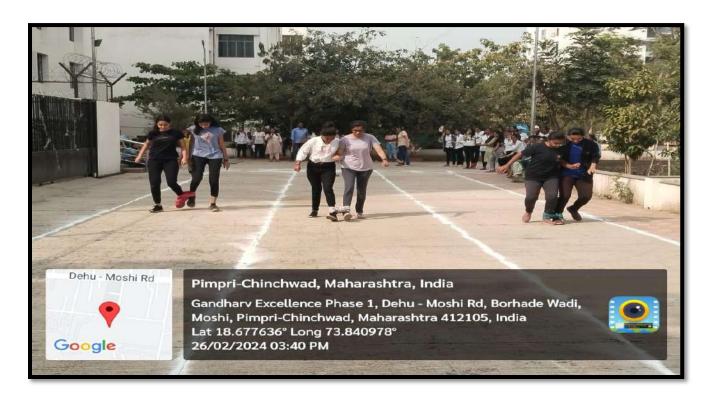

## REPORT OF SPORTS EVENT

PES Modern College of Pharmacy (for Ladies) had organized Sports Day on 26/02/2024 to 27/02/2024. The event took place in the spacious playground of the college. The Principal Dr. S N Dhole and Vice Principal Dr. V S Tambe were the chief guests of the event. Indoor and outdoor games were organized at the college playground and in Saste Zeal Sports Academy. Students of various classes participated in the sports day. The students competed against each other in sports events like **Chess, Carrom, Badminton, Cricket and Three legs.** Points were given to the particular student or team depending on the performance and winners were selected. At the end of the event, the Principal of the college congratulated the winners for their excellent performances.

## **Snapshots of Sports Day**

Welcome Rangoli

**Inauguration By Vice Principal Madam** 

**Lighting the Sports Flame** 

**Human Pyramid Activity done by Students** 

**Three Leg Race** 

**Badminton** 

Carrom