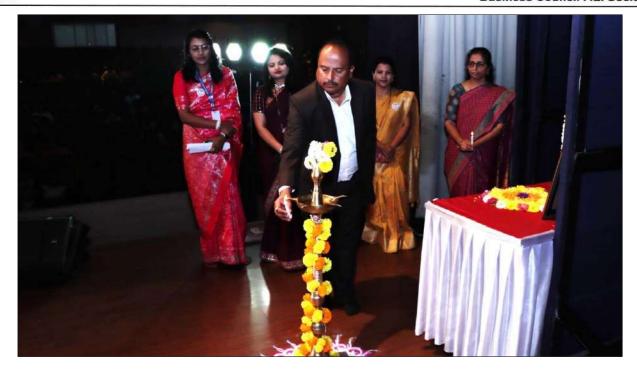

Students played various roles in Event Management committees such as stage decoration, anchoring, technical, hospitality, discipline etc.

Event was started on 9.00 am with Dip-prajwalan and Saraswati poojan at the hand of Dr. S.N. Dhole, Principal, MCPL, Moshi, Pune and Dr. V.S. Tambe, Vice –Principal, MCPL, Moshi, Pune in presence of all teaching and non-teaching staff.