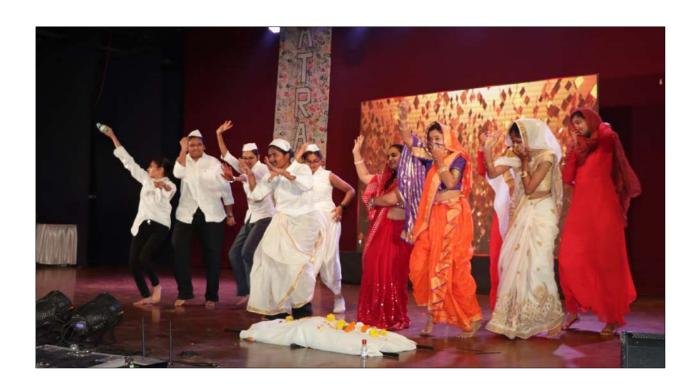

#### **Annual Day Celebration 2023-24**

Annual Day is a day which provides opportunity to showcase achievements of institute. This also gives students an opportunity to build and showcase their various talents. Annual day helps to improve student teacher interaction in a more informal environment. This day is eagerly anticipated by not only students but also whole institute which comes with full of joy, energy and ideas every year.

Progressive Education Society's Modern College of Pharmacy (For Ladies), Moshi, Pune celebrated Annual Day named "SATRANG 2024" on 23<sup>rd</sup> Feb 2024 at Acharya Atre Ranga Mandir, Pimpari, Pune.

### **Glimpse of Annual Day**

(NBA Accredited)

(FOR LADIES)

Approved by AICTE, New Delhi (F.No.06/07/MS/PHARMA/2004/047, DTE.Mumbai (2/NGC/2004/342)
Government of Maharashtra No. TEM/2004(235/04) TE-1, Pharmacy Council of India (32-347/2012-PCI),
Permanently affiliated to Savitribai Phule Pune University, ID No. PU/PN/Pharmacy/200/2004