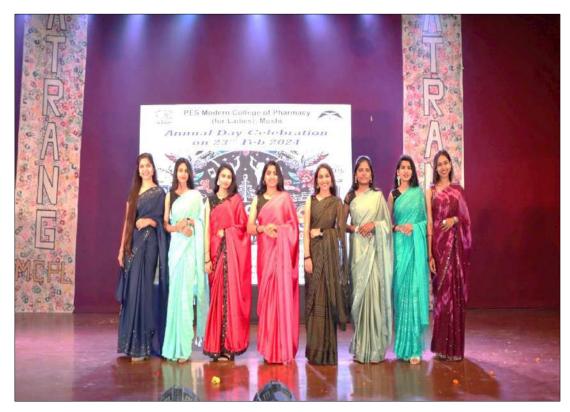

Progressive Education Society's Modern College of Pharmacy (For Ladies), Moshi, Pune celebrated Annual Day named "SATRANG 2024" on 23<sup>rd</sup> Feb 2024 at Acharya Atre Ranga Mandir, Pimpari, Pune.

Students participated enthusiastically in various events like solo dance, duet dance, group dance, singing (solo, duet), drama, act etc. Details of achievers are given as follows:

| Sr. no       | Name of students              | Rank   | Year               |  |
|--------------|-------------------------------|--------|--------------------|--|
| Solo Dance   |                               |        |                    |  |
| 1.           | Janhvi Jagtap                 | First  | F.Y.B.Pharm        |  |
| 2.           | Shrushti Dhangar              | Second | F.Y.D.Pharm        |  |
| 3.           | Tejaswini Bhilare             | Third  | T.Y.B.Pharm        |  |
| Duet Dance   |                               |        |                    |  |
| 1.           | Anisha Sankpal                | First  | F.Y.Pharm D        |  |
|              | Shruti Pimple                 |        |                    |  |
| 2.           | Krutika Chavan                | Second | F.Y.M.Pharm-PQA    |  |
|              | Dhanashree Netkar             |        |                    |  |
| 3.           | Pranjal Landge                | Third  | Final Yr B.Pharm   |  |
|              | Pranjal Lokhande              |        |                    |  |
| Group Dance  |                               |        |                    |  |
| 1.           | Rutuja Deepak Lohar and team  | First  | T.Y.B.Pharm        |  |
| 2.           | Mrunmayi Bhosale and team     | Second | Final Year B.Pharm |  |
| 3.           | Sneha more and team           | Third  | T.Y.B.Pharm        |  |
| Fashion show |                               |        |                    |  |
| 4.           | Bhaghyashri Adalinge and team | First  | Final Year B.Pharm |  |

### **Glimpse of Annual Day**

(NBA Accredited)

(FOR LADIES)

Approved by AICTE, New Delhi (F.No.06/07/MS/PHARMA/2004/047, DTE.Mumbai (2/NGC/2004/342)
Government of Maharashtra No. TEM/2004(235/04) TE-1, Pharmacy Council of India (32-347/2012-PCI),
Permanently affiliated to Savitribai Phule Pune University, ID No. PU/PN/Pharmacy/200/2004