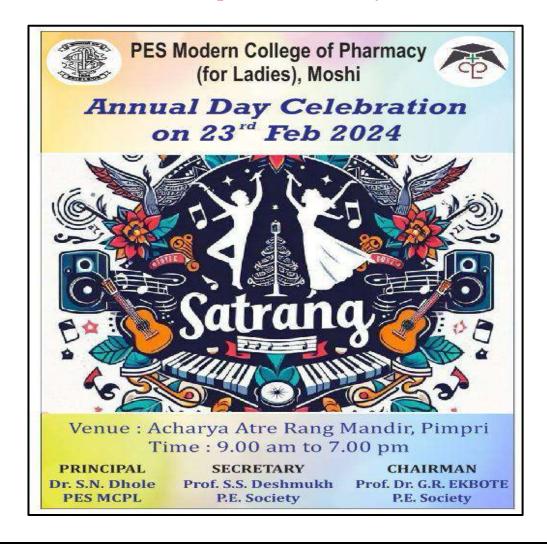

#### **Annual Day Celebration 2023-24**

Annual Day is a day which provides opportunity to showcase achievements of institute. This also gives students an opportunity to build and showcase their various talents. Annual day helps to improve student teacher interaction in a more informal environment. This day is eagerly anticipated by not only students but also whole institute which comes with full of joy, energy and ideas every year.

Progressive Education Society's Modern College of Pharmacy (For Ladies), Moshi, Pune celebrated Annual Day named "SATRANG 2024" on 23<sup>rd</sup> Feb 2024 at Acharya Atre Ranga Mandir, Pimpari, Pune.