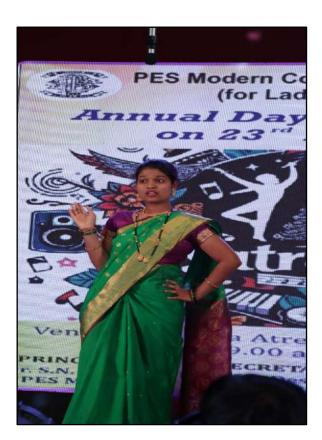

#### **Annual Day Celebration 2023-24**

Annual Day is a day which provides opportunity to showcase achievements of institute. This also gives students an opportunity to build and showcase their various talents. Annual day helps to improve student teacher interaction in a more informal environment. This day is eagerly anticipated by not only students but also whole institute which comes with full of joy, energy and ideas every year.

Progressive Education Society's Modern College of Pharmacy (For Ladies), Moshi, Pune celebrated Annual Day named "SATRANG 2024" on 23<sup>rd</sup> Feb 2024 at Acharya Atre Ranga Mandir, Pimpari, Pune.

### **Glimpse of Annual Day**

(NBA Accredited)

(FOR LADIES)

Approved by AICTE, New Delhi (F.No.06/07/MS/PHARMA/2004/047, DTE.Mumbai (2/NGC/2004/342)
Government of Maharashtra No. TEM/2004(235/04) TE-1, Pharmacy Council of India (32-347/2012-PCI),
Permanently affiliated to Savitribai Phule Pune University, ID No. PU/PN/Pharmacy/200/2004