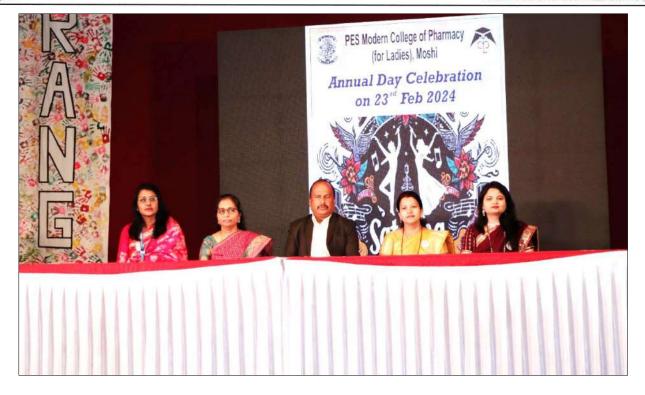

Progressive Education Society's Modern College of Pharmacy (For Ladies), Moshi, Pune celebrated Annual Day named "SATRANG 2024" on 23<sup>rd</sup> Feb 2024 at Acharya Atre Ranga Mandir, Pimpari, Pune.