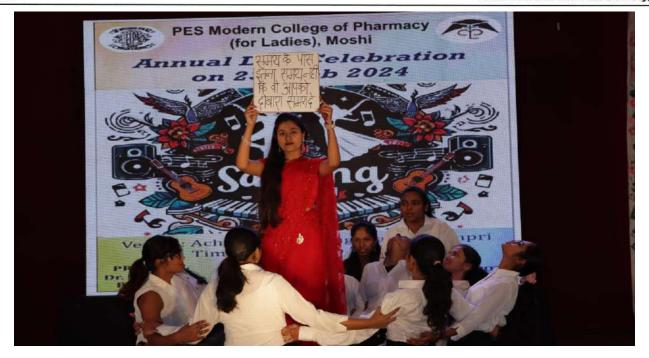

#### **Annual Day Celebration 2023-24**

Annual Day is a day which provides opportunity to showcase achievements of institute. This also gives students an opportunity to build and showcase their various talents. Annual day helps to improve student teacher interaction in a more informal environment. This day is eagerly anticipated by not only students but also whole institute which comes with full of joy, energy and ideas every year.

Progressive Education Society's Modern College of Pharmacy (For Ladies), Moshi, Pune celebrated Annual Day named "SATRANG 2024" on 23<sup>rd</sup> Feb 2024 at Acharya Atre Ranga Mandir, Pimpari, Pune.

### **Glimpse of Annual Day**

(NBA Accredited)

(FOR LADIES)

Approved by AICTE, New Delhi (F.No.06/07/MS/PHARMA/2004/047, DTE.Mumbai (2/NGC/2004/342)
Government of Maharashtra No. TEM/2004(235/04) TE-1, Pharmacy Council of India (32-347/2012-PCI),
Permanently affiliated to Savitribai Phule Pune University, ID No. PU/PN/Pharmacy/200/2004