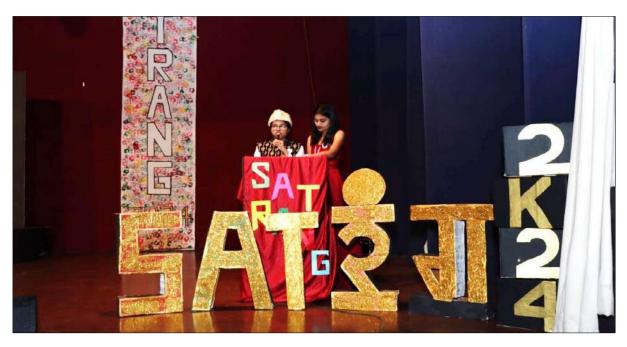

#### **Annual Day Celebration 2023-24**

Annual Day is a day which provides opportunity to showcase achievements of institute. This also gives students an opportunity to build and showcase their various talents. Annual day helps to improve student teacher interaction in a more informal environment. This day is eagerly anticipated by not only students but also whole institute which comes with full of joy, energy and ideas every year.

Progressive Education Society's Modern College of Pharmacy (For Ladies), Moshi, Pune celebrated Annual Day named "SATRANG 2024" on 23<sup>rd</sup> Feb 2024 at Acharya Atre Ranga Mandir, Pimpari, Pune.