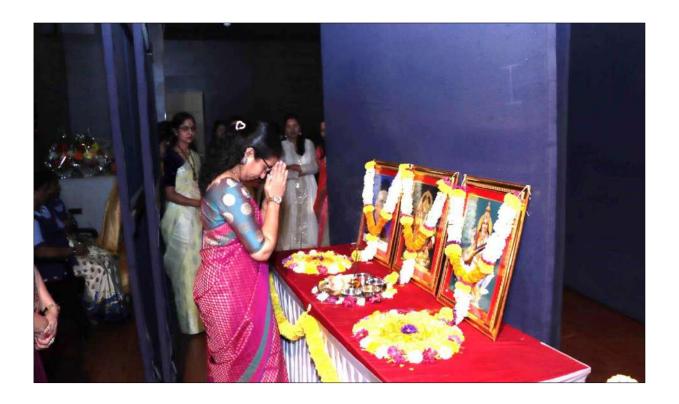

Students played various roles in Event Management committees such as stage decoration, anchoring, technical, hospitality, discipline etc.

Event was started on 9.00 am with Dip-prajwalan and Saraswati poojan at the hand of Dr. S.N. Dhole, Principal, MCPL, Moshi, Pune and Dr. V.S. Tambe, Vice –Principal, MCPL, Moshi, Pune in presence of all teaching and non-teaching staff.