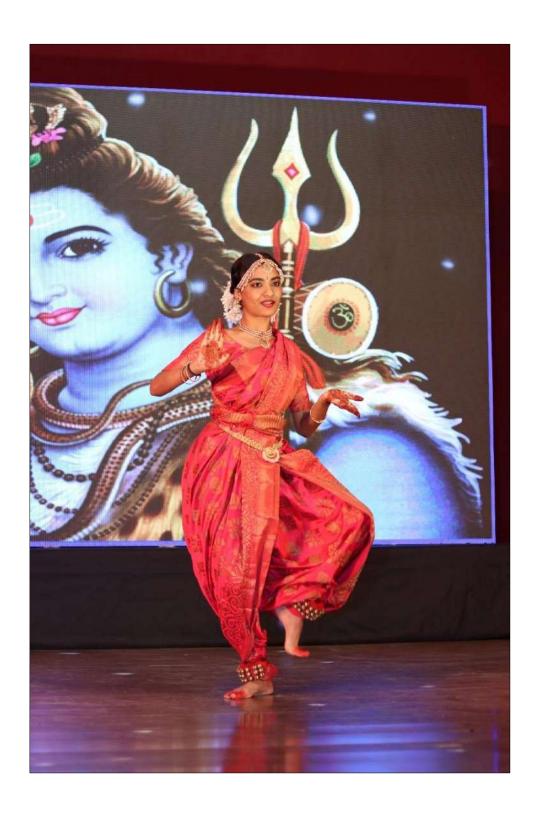

Students participated enthusiastically in various events like solo dance, duet dance, group dance, singing (solo, duet), drama, act etc. Details of achievers are given as follows:

| Sr. no       | Name of students              | Rank   | Year               |  |
|--------------|-------------------------------|--------|--------------------|--|
| Solo Dance   |                               |        |                    |  |
| 1.           | Janhvi Jagtap                 | First  | F.Y.B.Pharm        |  |
| 2.           | Shrushti Dhangar              | Second | F.Y.D.Pharm        |  |
| 3.           | Tejaswini Bhilare             | Third  | T.Y.B.Pharm        |  |
| Duet Dance   |                               |        |                    |  |
| 1.           | Anisha Sankpal                | First  | F.Y.Pharm D        |  |
|              | Shruti Pimple                 |        |                    |  |
| 2.           | Krutika Chavan                | Second | F.Y.M.Pharm-PQA    |  |
|              | Dhanashree Netkar             |        |                    |  |
| 3.           | Pranjal Landge                | Third  | Final Yr B.Pharm   |  |
|              | Pranjal Lokhande              |        |                    |  |
| Group Dance  |                               |        |                    |  |
| 1.           | Rutuja Deepak Lohar and team  | First  | T.Y.B.Pharm        |  |
| 2.           | Mrunmayi Bhosale and team     | Second | Final Year B.Pharm |  |
| 3.           | Sneha more and team           | Third  | T.Y.B.Pharm        |  |
| Fashion show |                               |        |                    |  |
| 4.           | Bhaghyashri Adalinge and team | First  | Final Year B.Pharm |  |