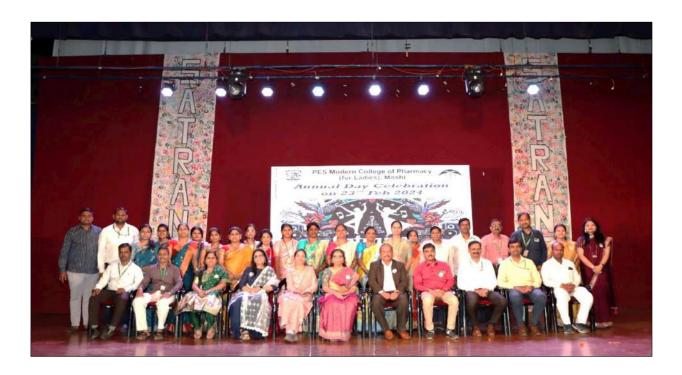

### **Glimpse of Annual Day**

(NBA Accredited)

(FOR LADIES)

Approved by AICTE, New Delhi (F.No.06/07/MS/PHARMA/2004/047, DTE.Mumbai (2/NGC/2004/342)
Government of Maharashtra No. TEM/2004(235/04) TE-1, Pharmacy Council of India (32-347/2012-PCI),
Permanently affiliated to Savitribai Phule Pune University, ID No. PU/PN/Pharmacy/200/2004