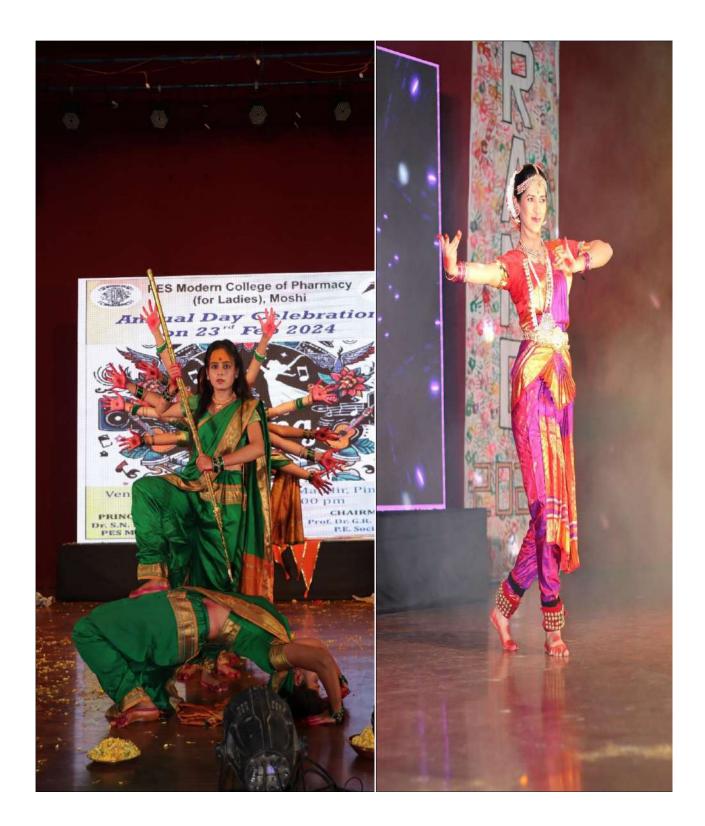

Students participated enthusiastically in various events like solo dance, duet dance, group dance, singing (solo, duet), drama, act etc. Details of achievers are given as follows:

| Sr. no       | Name of students              | Rank   | Year               |  |
|--------------|-------------------------------|--------|--------------------|--|
| Solo Dance   |                               |        |                    |  |
| 1.           | Janhvi Jagtap                 | First  | F.Y.B.Pharm        |  |
| 2.           | Shrushti Dhangar              | Second | F.Y.D.Pharm        |  |
| 3.           | Tejaswini Bhilare             | Third  | T.Y.B.Pharm        |  |
| Duet Dance   |                               |        |                    |  |
| 1.           | Anisha Sankpal                | First  | F.Y.Pharm D        |  |
|              | Shruti Pimple                 |        |                    |  |
| 2.           | Krutika Chavan                | Second | F.Y.M.Pharm-PQA    |  |
|              | Dhanashree Netkar             |        |                    |  |
| 3.           | Pranjal Landge                | Third  | Final Yr B.Pharm   |  |
|              | Pranjal Lokhande              |        |                    |  |
| Group Dance  |                               |        |                    |  |
| 1.           | Rutuja Deepak Lohar and team  | First  | T.Y.B.Pharm        |  |
| 2.           | Mrunmayi Bhosale and team     | Second | Final Year B.Pharm |  |
| 3.           | Sneha more and team           | Third  | T.Y.B.Pharm        |  |
| Fashion show |                               |        |                    |  |
| 4.           | Bhaghyashri Adalinge and team | First  | Final Year B.Pharm |  |