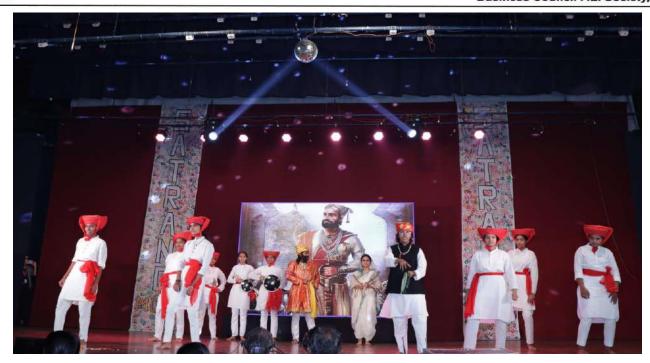

#### **Annual Day Celebration 2023-24**

Annual Day is a day which provides opportunity to showcase achievements of institute. This also gives students an opportunity to build and showcase their various talents. Annual day helps to improve student teacher interaction in a more informal environment. This day is eagerly anticipated by not only students but also whole institute which comes with full of joy, energy and ideas every year.

Progressive Education Society's Modern College of Pharmacy (For Ladies), Moshi, Pune celebrated Annual Day named "SATRANG 2024" on 23<sup>rd</sup> Feb 2024 at Acharya Atre Ranga Mandir, Pimpari, Pune.

### **Glimpse of Annual Day**

(NBA Accredited)

(FOR LADIES)

Approved by AICTE, New Delhi (F.No.06/07/MS/PHARMA/2004/047, DTE.Mumbai (2/NGC/2004/342)
Government of Maharashtra No. TEM/2004(235/04) TE-1, Pharmacy Council of India (32-347/2012-PCI),
Permanently affiliated to Savitribai Phule Pune University, ID No. PU/PN/Pharmacy/200/2004