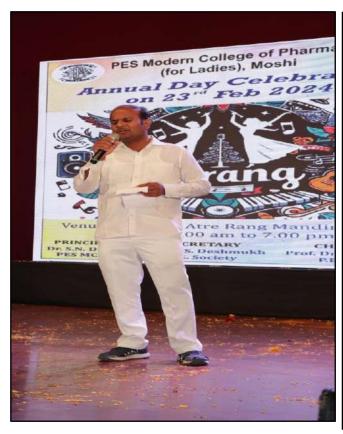

Progressive Education Society's Modern College of Pharmacy (For Ladies), Moshi, Pune celebrated Annual Day named "SATRANG 2024" on 23<sup>rd</sup> Feb 2024 at Acharya Atre Ranga Mandir, Pimpari, Pune.

Students played various roles in Event Management committees such as stage decoration, anchoring, technical, hospitality, discipline etc.

Event was started on 9.00 am with Dip-prajwalan and Saraswati poojan at the hand of Dr. S.N. Dhole, Principal, MCPL, Moshi, Pune and Dr. V.S. Tambe, Vice –Principal, MCPL, Moshi, Pune in presence of all teaching and non-teaching staff.