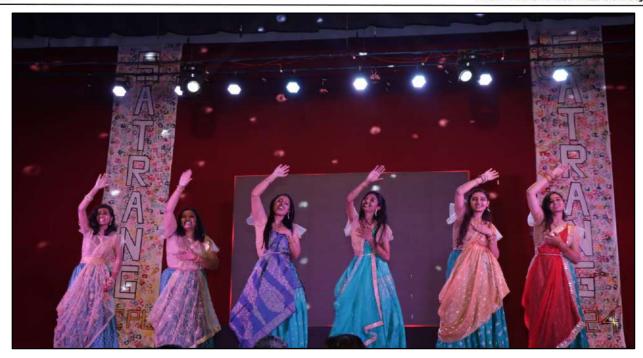

#### **Annual Day Celebration 2023-24**

Annual Day is a day which provides opportunity to showcase achievements of institute. This also gives students an opportunity to build and showcase their various talents. Annual day helps to improve student teacher interaction in a more informal environment. This day is eagerly anticipated by not only students but also whole institute which comes with full of joy, energy and ideas every year.

Progressive Education Society's Modern College of Pharmacy (For Ladies), Moshi, Pune celebrated Annual Day named "SATRANG 2024" on 23<sup>rd</sup> Feb 2024 at Acharya Atre Ranga Mandir, Pimpari, Pune.

Students participated enthusiastically in various events like solo dance, duet dance, group dance, singing (solo, duet), drama, act etc. Details of achievers are given as follows:

| Sr. no       | Name of students              | Rank   | Year               |  |
|--------------|-------------------------------|--------|--------------------|--|
| Solo Dance   |                               |        |                    |  |
| 1.           | Janhvi Jagtap                 | First  | F.Y.B.Pharm        |  |
| 2.           | Shrushti Dhangar              | Second | F.Y.D.Pharm        |  |
| 3.           | Tejaswini Bhilare             | Third  | T.Y.B.Pharm        |  |
| Duet Dance   |                               |        |                    |  |
| 1.           | Anisha Sankpal                | First  | F.Y.Pharm D        |  |
|              | Shruti Pimple                 |        |                    |  |
| 2.           | Krutika Chavan                | Second | F.Y.M.Pharm-PQA    |  |
|              | Dhanashree Netkar             |        |                    |  |
| 3.           | Pranjal Landge                | Third  | Final Yr B.Pharm   |  |
|              | Pranjal Lokhande              |        |                    |  |
| Group Dance  |                               |        |                    |  |
| 1.           | Rutuja Deepak Lohar and team  | First  | T.Y.B.Pharm        |  |
| 2.           | Mrunmayi Bhosale and team     | Second | Final Year B.Pharm |  |
| 3.           | Sneha more and team           | Third  | T.Y.B.Pharm        |  |
| Fashion show |                               |        |                    |  |
| 4.           | Bhaghyashri Adalinge and team | First  | Final Year B.Pharm |  |

### **Glimpse of Annual Day**

(NBA Accredited)

(FOR LADIES)

Approved by AICTE, New Delhi (F.No.06/07/MS/PHARMA/2004/047, DTE.Mumbai (2/NGC/2004/342)
Government of Maharashtra No. TEM/2004(235/04) TE-1, Pharmacy Council of India (32-347/2012-PCI),
Permanently affiliated to Savitribai Phule Pune University, ID No. PU/PN/Pharmacy/200/2004