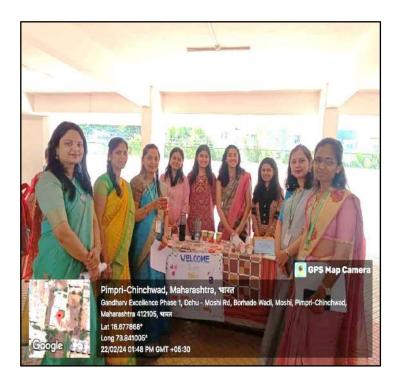

#### Fun Fair- 22/02/2024

(NBA Accredited)

(FOR LADIES)

Approved by AICTE, New Delhi (F.No.06/07/MS/PHARMA/2004/047, DTE.Mumbai (2/NGC/2004/342)
Government of Maharashtra No. TEM/2004(235/04) TE-1, Pharmacy Council of India (32-347/2012-PCI),
Permanently affiliated to Savitribai Phule Pune University, ID No. PU/PN/Pharmacy/200/2004

PARENT SOCIETY :- PROGRESSIVE EDUCATION SOCIETY

Prof. Dr. S. N. Dhole M. Pharm., Ph. D. Principal Prof. Dr. G. R. Ekbote, (M.S., M.N.A.M.S.) Chairman, Business Council P.E. Society, Pune