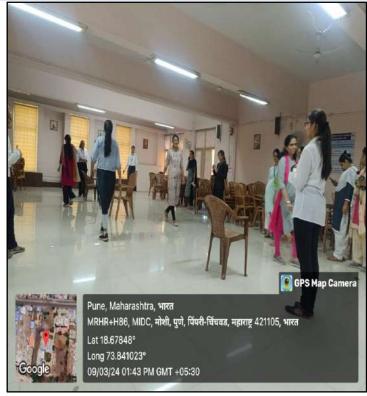

# International Women's Day celebration-08/03/2024

(NBA Accredited)

(FOR LADIES)

Approved by AICTE, New Delhi (F.No.06/07/MS/PHARMA/2004/047, DTE.Mumbai (2/NGC/2004/342)
Government of Maharashtra No. TEM/2004(235/04) TE-1, Pharmacy Council of India (32-347/2012-PCI),
Permanently affiliated to Savitribai Phule Pune University, ID No. PU/PN/Pharmacy/200/2004

PARENT SOCIETY :- PROGRESSIVE EDUCATION SOCIETY

Prof. Dr. S. N. Dhole M. Pharm., Ph. D. Principal

Prof. Dr. G. R. Ekbote, (M.S., M.N.A.M.S.) Chairman, Business Council P.E. Society, Pune