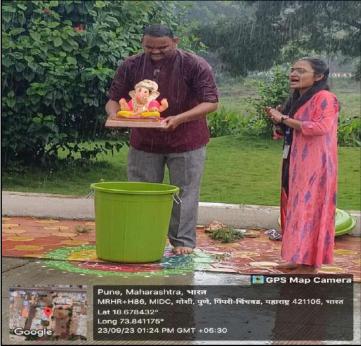

### Ganesh Festival -19/09/2023 to 23/09/2023

(NBA Accredited)

(FOR LADIES)

Approved by AICTE, New Delhi (F.No.06/07/MS/PHARMA/2004/047, DTE.Mumbai (2/NGC/2004/342)
Government of Maharashtra No. TEM/2004(235/04) TE-1, Pharmacy Council of India (32-347/2012-PCI),
Permanently affiliated to Savitribai Phule Pune University, ID No. PU/PN/Pharmacy/200/2004

PARENT SOCIETY :- PROGRESSIVE EDUCATION SOCIETY

Prof. Dr. S. N. Dhole M. Pharm., Ph. D. Principal

Prof. Dr. G. R. Ekbote, (M.S., M.N.A.M.S.) Chairman, Business Council P.E. Society, Pune