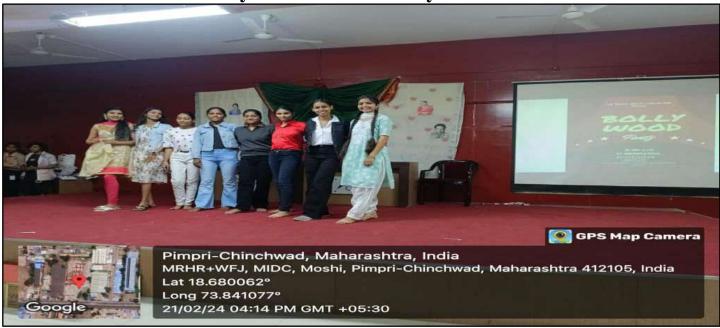

# Bollywood and Saree Day-21/02/2024

(NBA Accredited)

(FOR LADIES)

Approved by AICTE, New Delhi (F.No.06/07/MS/PHARMA/2004/047, DTE.Mumbal (2/NGC/2004/342)
Government of Maharashtra No. TEM/2004(235/04) TE-1, Pharmacy Council of India (32-347/2012-PCI),
Permanently affiliated to Savitribal Phule Pune University, ID No. PU/PN/Pharmacy/200/2004