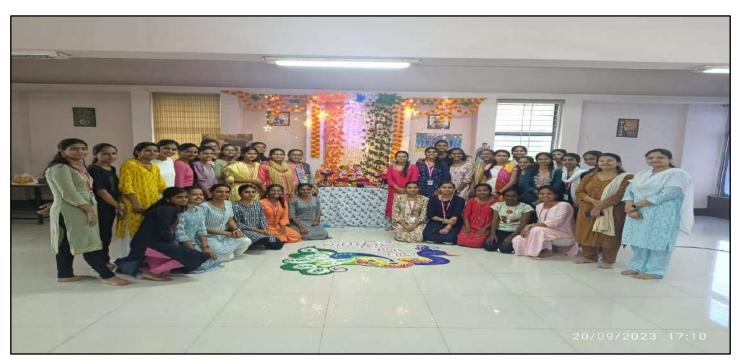

# International Women's Day celebration-08/03/2024

(NBA Accredited)

(FOR LADIES)

Approved by AICTE, New Delhi (F.No.06/07/MS/PHARMA/2004/047, DTE.Mumbai (2/NGC/2004/342)
Government of Maharashtra No. TEM/2004(235/04) TE-1, Pharmacy Council of India (32-347/2012-PCI),
Permanently affiliated to Savitribai Phule Pune University, ID No. PU/PN/Pharmacy/200/2004

PARENT SOCIETY :- PROGRESSIVE EDUCATION SOCIETY

Prof. Dr. S. N. Dhole M. Pharm., Ph. D. Principal

Prof. Dr. G. R. Ekbote, (M.S., M.N.A.M.S.) Chairman, Business Council P.E. Society, Pune