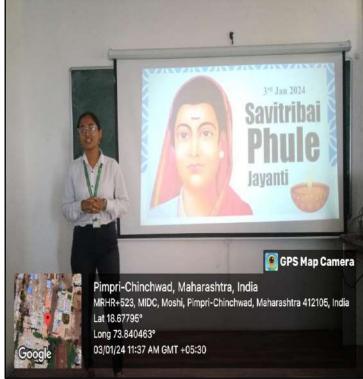

# Savitribai Phule Jayanti-03/01/2024

(NBA Accredited)

(FOR LADIES)

Approved by AICTE, New Delhi (F.No.06/07/MS/PHARMA/2004/047, DTE.Mumbai (2/NGC/2004/342)
Government of Maharashtra No. TEM/2004(235/04) TE-1, Pharmacy Council of India (32-347/2012-PCI),
Permanently affiliated to Savitribai Phule Pune University, ID No. PU/PN/Pharmacy/200/2004