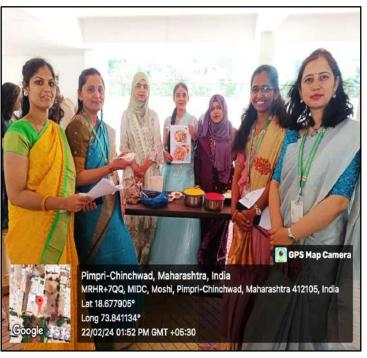

## Traditional And Historical Day- 22/02/2024

(NBA Accredited)

(FOR LADIES)

Approved by AICTE, New Delhi (F.No.06/07/MS/PHARMA/2004/047, DTE.Mumbai (2/NGC/2004/342)
Government of Maharashtra No. TEM/2004(235/04) TE-1, Pharmacy Council of India (32-347/2012-PCI),
Permanently affiliated to Savitribai Phule Pune University, ID No. PU/PN/Pharmacy/200/2004