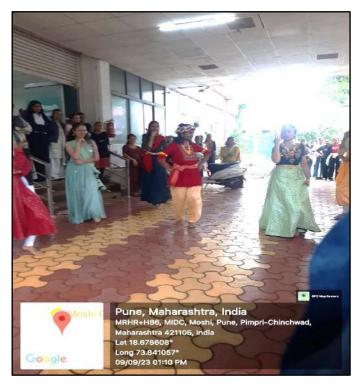

### Dahi Handi -09/09/2023

(NBA Accredited)

(FOR LADIES)

Approved by AICTE, New Delhi (F.No.06/07/MS/PHARMA/2004/047, DTE.Mumbai (2/NGC/2004/342)
Government of Maharashtra No. TEM/2004(235/04) TE-1, Pharmacy Council of India (32-347/2012-PCI),
Permanently affiliated to Savitribai Phule Pune University, ID No. PU/PN/Pharmacy/200/2004

PARENT SOCIETY :- PROGRESSIVE EDUCATION SOCIETY

Prof. Dr. S. N. Dhole M. Pharm., Ph. D. Principal

Prof. Dr. G. R. Ekbote, (M.S., M.N.A.M.S.) Chairman, Business Council P.E. Society, Pune