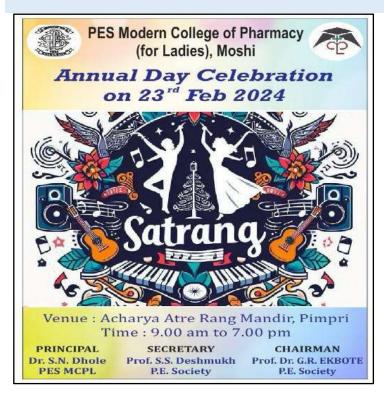

# Annual Day Celebration-23/02/2024

(NBA Accredited)

(FOR LADIES)

Approved by AICTE, New Delhi (F.No.06/07/MS/PHARMA/2004/047, DTE.Mumbai (2/NGC/2004/342)
Government of Maharashtra No. TEM/2004(235/04) TE-1, Pharmacy Council of India (32-347/2012-PCI),
Permanently affiliated to Savitribai Phule Pune University, ID No. PU/PN/Pharmacy/200/2004