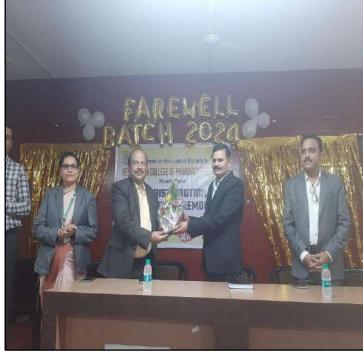

IETY :- PROGRESSIVE EDUCATION SOCIETY

Prof. Dr. S. N. Dhole M. Pharm., Ph. D. Principal Prof. Dr. G. R. Ekbote, (M.S., M.N.A.M.S.) Chairman, Business Council P.E. Society, Pune

# International Women's Day celebration-08/03/2024









(NBA Accredited)

(FOR LADIES)



Approved by AICTE, New Delhi (F.No.06/07/MS/PHARMA/2004/047, DTE.Mumbai (2/NGC/2004/342)
Government of Maharashtra No. TEM/2004(235/04) TE-1, Pharmacy Council of India (32-347/2012-PCI),
Permanently affiliated to Savitribai Phule Pune University, ID No. PU/PN/Pharmacy/200/2004

PARENT SOCIETY :- PROGRESSIVE EDUCATION SOCIETY

Prof. Dr. S. N. Dhole M. Pharm., Ph. D. Principal

Prof. Dr. G. R. Ekbote, (M.S., M.N.A.M.S.) Chairman, Business Council P.E. Society, Pune

# Prize Distribution and Farewell Ceremony- 11/05/2024