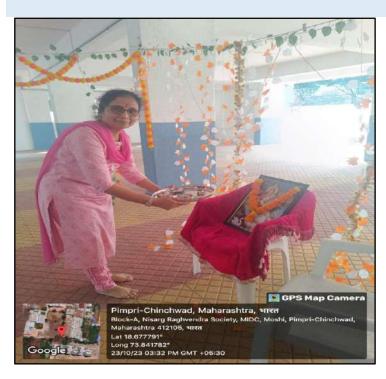

# Navratri Celebration-Dandiya- 23/10/2023

(NBA Accredited)

(FOR LADIES)

Approved by AICTE, New Delhi (F.No.06/07/MS/PHARMA/2004/047, DTE.Mumbai (2/NGC/2004/342)
Government of Maharashtra No. TEM/2004(235/04) TE-1, Pharmacy Council of India (32-347/2012-PCI),
Permanently affiliated to Savitribai Phule Pune University, ID No. PU/PN/Pharmacy/200/2004

PARENT SOCIETY :- PROGRESSIVE EDUCATION SOCIETY

Prof. Dr. S. N. Dhole M. Pharm., Ph. D. Principal

Prof. Dr. G. R. Ekbote, (M.S., M.N.A.M.S.) Chairman, Business Council P.E. Society, Pune