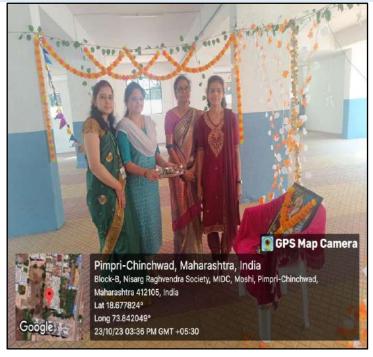

# Navratri Celebration-Dandiya- 23/10/2023

(NBA Accredited)

(FOR LADIES)

Approved by AICTE, New Delhi (F.No.06/07/MS/PHARMA/2004/047, DTE.Mumbai (2/NGC/2004/342)
Government of Maharashtra No. TEM/2004(235/04) TE-1, Pharmacy Council of India (32-347/2012-PCI),
Permanently affiliated to Savitribai Phule Pune University, ID No. PU/PN/Pharmacy/200/2004

PARENT SOCIETY :- PROGRESSIVE EDUCATION SOCIETY

Prof. Dr. S. N. Dhole M. Pharm., Ph. D. Principal

Prof. Dr. G. R. Ekbote, (M.S., M.N.A.M.S.) Chairman, Business Council P.E. Society, Pune