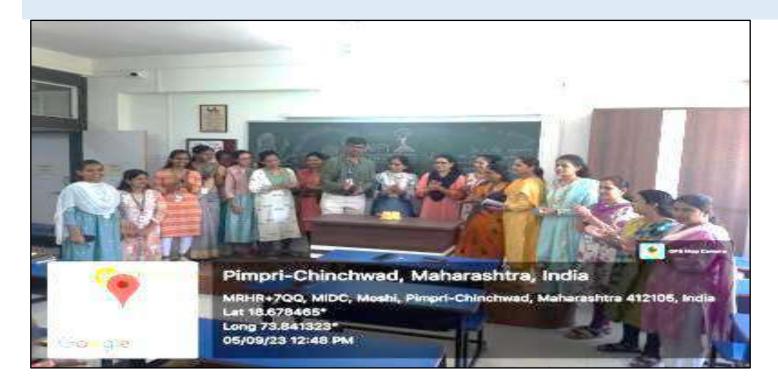

# Teacher's Day-05/09/2023

(NBA Accredited)

(FOR LADIES)

Approved by AICTE, New Delhi (F.No.06/07/MS/PHARMA/2004/047, DTE.Mumbai (2/NGC/2004/342)
Government of Maharashtra No. TEM/2004(235/04) TE-1, Pharmacy Council of India (32-347/2012-PCI),
Permanently affiliated to Savitribai Phule Pune University, ID No. PU/PN/Pharmacy/200/2004

PARENT SOCIETY :- PROGRESSIVE EDUCATION SOCIETY

Prof. Dr. S. N. Dhole M. Pharm., Ph. D. Principal

Prof. Dr. G. R. Ekbote, (M.S., M.N.A.M.S.) Chairman, Business Council P.E. Society, Pune