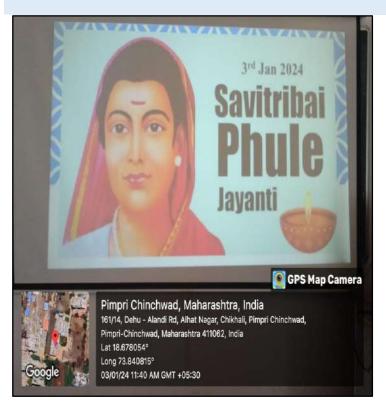

# Savitribai Phule Jayanti-03/01/2024

(NBA Accredited)

(FOR LADIES)

Approved by AICTE, New Delhi (F.No.06/07/MS/PHARMA/2004/047, DTE.Mumbai (2/NGC/2004/342)
Government of Maharashtra No. TEM/2004(235/04) TE-1, Pharmacy Council of India (32-347/2012-PCI),
Permanently affiliated to Savitribai Phule Pune University, ID No. PU/PN/Pharmacy/200/2004