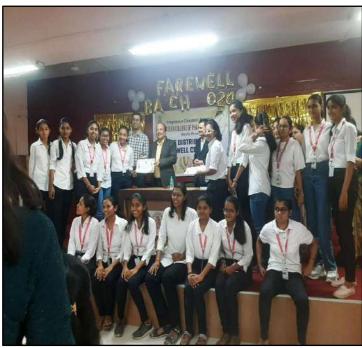

TY :- PROGRESSIVE EDUCATION SOCIETY

Prof. Dr. S. N. Dhole M. Pharm., Ph. D. Principal Prof. Dr. G. R. Ekbote, (M.S., M.N.A.M.S.) Chairman, Business Council P.E. Society, Pune

# International Women's Day celebration-08/03/2024









(NBA Accredited)

(FOR LADIES)



Approved by AICTE, New Delhi (F.No.06/07/MS/PHARMA/2004/047, DTE.Mumbai (2/NGC/2004/342)
Government of Maharashtra No. TEM/2004(235/04) TE-1, Pharmacy Council of India (32-347/2012-PCI),
Permanently affiliated to Savitribai Phule Pune University, ID No. PU/PN/Pharmacy/200/2004

PARENT SOCIETY :- PROGRESSIVE EDUCATION SOCIETY

Prof. Dr. S. N. Dhole M. Pharm., Ph. D. Principal

Prof. Dr. G. R. Ekbote, (M.S., M.N.A.M.S.) Chairman, Business Council P.E. Society, Pune

# Prize Distribution and Farewell Ceremony- 11/05/2024