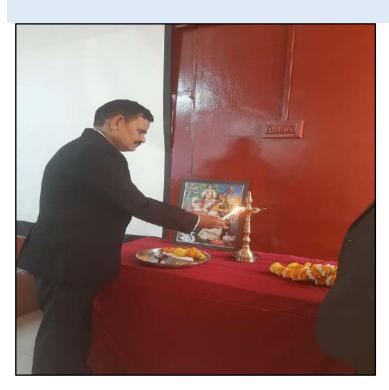

# International Women's Day celebration-08/03/2024

(NBA Accredited)

(FOR LADIES)

Approved by AICTE, New Delhi (F.No.06/07/MS/PHARMA/2004/047, DTE.Mumbai (2/NGC/2004/342)
Government of Maharashtra No. TEM/2004(235/04) TE-1, Pharmacy Council of India (32-347/2012-PCI),
Permanently affiliated to Savitribai Phule Pune University, ID No. PU/PN/Pharmacy/200/2004

PARENT SOCIETY :- PROGRESSIVE EDUCATION SOCIETY

Prof. Dr. S. N. Dhole M. Pharm., Ph. D. Principal

Prof. Dr. G. R. Ekbote, (M.S., M.N.A.M.S.) Chairman, Business Council P.E. Society, Pune