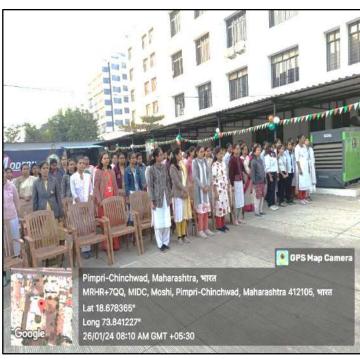

# Republic Day-26/01/2024

(NBA Accredited)

(FOR LADIES)

Approved by AICTE, New Delhi (F.No.06/07/MS/PHARMA/2004/047, DTE.Mumbai (2/NGC/2004/342)
Government of Maharashtra No. TEM/2004(235/04) TE-1, Pharmacy Council of India (32-347/2012-PCI),
Permanently affiliated to Savitribai Phule Pune University, ID No. PU/PN/Pharmacy/200/2004

PARENT SOCIETY :- PROGRESSIVE EDUCATION SOCIETY

Prof. Dr. S. N. Dhole M. Pharm., Ph. D. Principal Prof. Dr. G. R. Ekbote, (M.S., M.N.A.M.S.) Chairman, Business Council P.E. Society, Pune