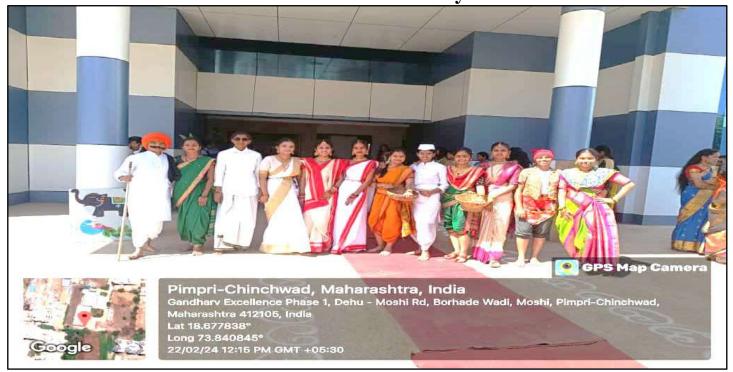

## Traditional And Historical Day- 22/02/2024

(NBA Accredited)

(FOR LADIES)

Approved by AICTE, New Delhi (F.No.06/07/MS/PHARMA/2004/047, DTE.Mumbai (2/NGC/2004/342)
Government of Maharashtra No. TEM/2004(235/04) TE-1, Pharmacy Council of India (32-347/2012-PCI),
Permanently affiliated to Savitribai Phule Pune University, ID No. PU/PN/Pharmacy/200/2004

PARENT SOCIETY :- PROGRESSIVE EDUCATION SOCIETY

Prof. Dr. S. N. Dhole M. Pharm., Ph. D. Principal

Prof. Dr. G. R. Ekbote, (M.S., M.N.A.M.S.) Chairman, Business Council P.E. Society, Pune