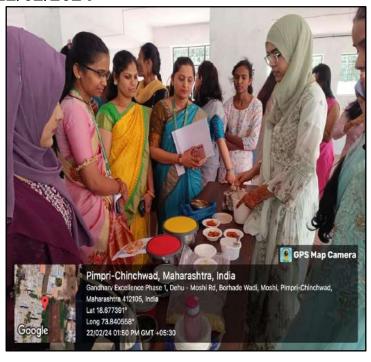

# Mehandi and Hairstyle competition- 21/02/2024

(NBA Accredited)

(FOR LADIES)

Approved by AICTE, New Delhi (F.No.06/07/MS/PHARMA/2004/047, DTE.Mumbai (2/NGC/2004/342)
Government of Maharashtra No. TEM/2004(235/04) TE-1, Pharmacy Council of India (32-347/2012-PCI),
Permanently affiliated to Savitribai Phule Pune University, ID No. PU/PN/Pharmacy/200/2004

PARENT SOCIETY :- PROGRESSIVE EDUCATION SOCIETY

Prof. Dr. S. N. Dhole M. Pharm., Ph. D. Principal Prof. Dr. G. R. Ekbote, (M.S., M.N.A.M.S.) Chairman, Business Council P.E. Society, Pune