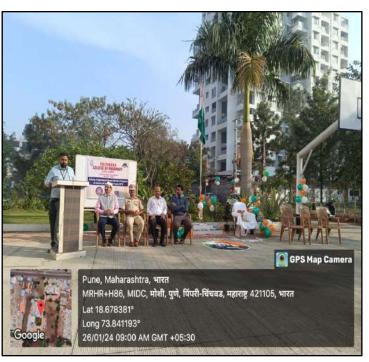

# Republic Day-26/01/2024

(NBA Accredited)

(FOR LADIES)

Approved by AICTE, New Delhi (F.No.06/07/MS/PHARMA/2004/047, DTE.Mumbai (2/NGC/2004/342)
Government of Maharashtra No. TEM/2004(235/04) TE-1, Pharmacy Council of India (32-347/2012-PCI),
Permanently affiliated to Savitribai Phule Pune University, ID No. PU/PN/Pharmacy/200/2004

PARENT SOCIETY :- PROGRESSIVE EDUCATION SOCIETY

Prof. Dr. S. N. Dhole M. Pharm., Ph. D. Principal Prof. Dr. G. R. Ekbote, (M.S., M.N.A.M.S.) Chairman, Business Council P.E. Society, Pune