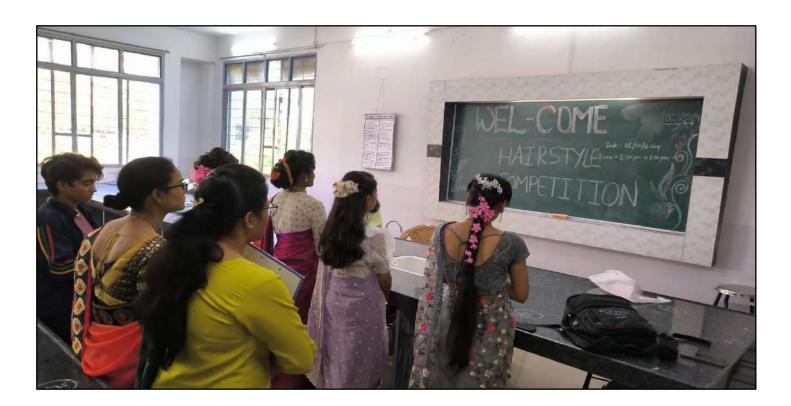

# Mehandi and Hairstyle competition- 21/02/2024

(NBA Accredited)

(FOR LADIES)

Approved by AICTE, New Delhi (F.No.06/07/MS/PHARMA/2004/047, DTE.Mumbai (2/NGC/2004/342)
Government of Maharashtra No. TEM/2004(235/04) TE-1, Pharmacy Council of India (32-347/2012-PCI),
Permanently affiliated to Savitribai Phule Pune University, ID No. PU/PN/Pharmacy/200/2004

PARENT SOCIETY :- PROGRESSIVE EDUCATION SOCIETY

Prof. Dr. S. N. Dhole M. Pharm., Ph. D. Principal Prof. Dr. G. R. Ekbote, (M.S., M.N.A.M.S.) Chairman, Business Council P.E. Society, Pune