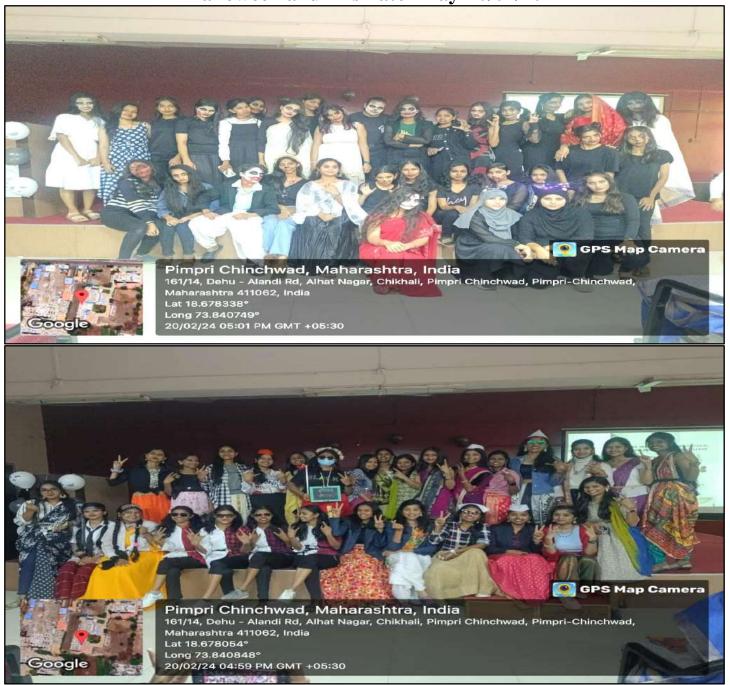

## Cultural Days Celebration-20/02/2024 to 22/02/2024

# Halloween and Mismatch Day-20/02/2024

(NBA Accredited)

(FOR LADIES)

Approved by AICTE, New Delhi (F.No.06/07/MS/PHARMA/2004/047, DTE.Mumbal (2/NGC/2004/342)
Government of Maharashtra No. TEM/2004(235/04) TE-1, Pharmacy Council of India (32-347/2012-PCI),
Permanently affiliated to Savitribal Phule Pune University, ID No. PU/PN/Pharmacy/200/2004

PARENT SOCIETY :- PROGRESSIVE EDUCATION SOCIETY

Prof. Dr. S. N. Dhole M. Pharm., Ph. D. Principal Prof. Dr. G. R. Ekbote, (M.S., M.N.A.M.S.) Chairman, Business Council P.E. Society, Pune