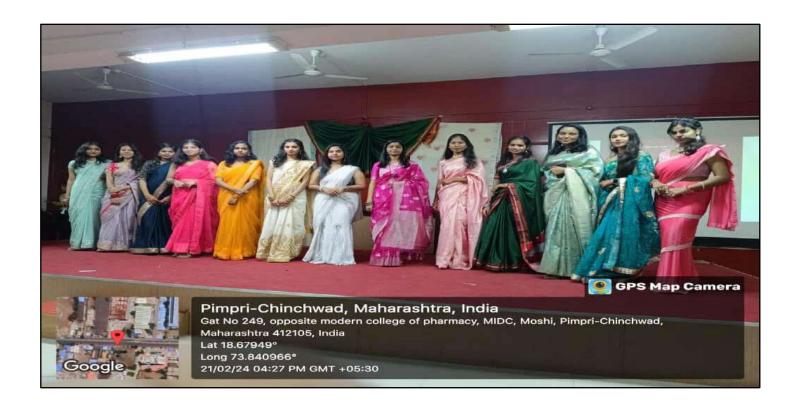

# Bollywood and Saree Day-21/02/2024

(NBA Accredited)

(FOR LADIES)

Approved by AICTE, New Delhi (F.No.06/07/MS/PHARMA/2004/047, DTE.Mumbal (2/NGC/2004/342)
Government of Maharashtra No. TEM/2004(235/04) TE-1, Pharmacy Council of India (32-347/2012-PCI),
Permanently affiliated to Savitribal Phule Pune University, ID No. PU/PN/Pharmacy/200/2004