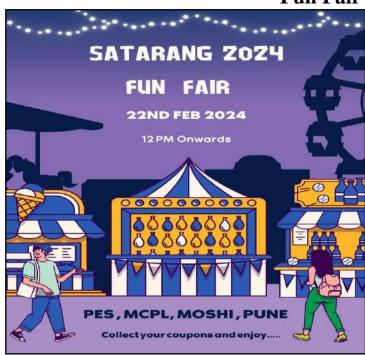

#### Fun Fair- 22/02/2024

(NBA Accredited)

(FOR LADIES)

Approved by AICTE, New Delhi (F.No.06/07/MS/PHARMA/2004/047, DTE.Mumbai (2/NGC/2004/342)
Government of Maharashtra No. TEM/2004(235/04) TE-1, Pharmacy Council of India (32-347/2012-PCI),
Permanently affiliated to Savitribai Phule Pune University, ID No. PU/PN/Pharmacy/200/2004

PARENT SOCIETY :- PROGRESSIVE EDUCATION SOCIETY

Prof. Dr. S. N. Dhole M. Pharm., Ph. D. Principal Prof. Dr. G. R. Ekbote, (M.S., M.N.A.M.S.) Chairman, Business Council P.E. Society, Pune