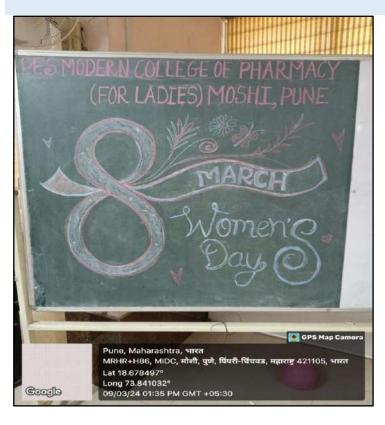

# International Women's Day celebration-08/03/2024

(NBA Accredited)

(FOR LADIES)

Approved by AICTE, New Delhi (F.No.06/07/MS/PHARMA/2004/047, DTE.Mumbai (2/NGC/2004/342)
Government of Maharashtra No. TEM/2004(235/04) TE-1, Pharmacy Council of India (32-347/2012-PCI),
Permanently affiliated to Savitribai Phule Pune University, ID No. PU/PN/Pharmacy/200/2004

PARENT SOCIETY :- PROGRESSIVE EDUCATION SOCIETY

Prof. Dr. S. N. Dhole M. Pharm., Ph. D. Principal

Prof. Dr. G. R. Ekbote, (M.S., M.N.A.M.S.) Chairman, Business Council P.E. Society, Pune