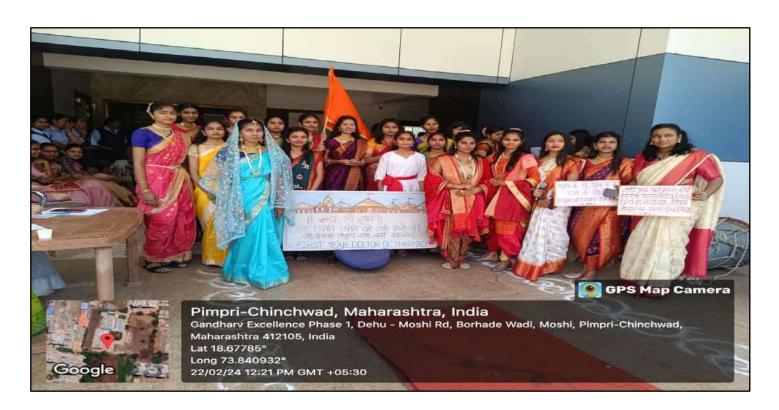

## Traditional And Historical Day- 22/02/2024

(NBA Accredited)

(FOR LADIES)

Approved by AICTE, New Delhi (F.No.06/07/MS/PHARMA/2004/047, DTE.Mumbai (2/NGC/2004/342)
Government of Maharashtra No. TEM/2004(235/04) TE-1, Pharmacy Council of India (32-347/2012-PCI),
Permanently affiliated to Savitribai Phule Pune University, ID No. PU/PN/Pharmacy/200/2004

PARENT SOCIETY :- PROGRESSIVE EDUCATION SOCIETY

Prof. Dr. S. N. Dhole M. Pharm., Ph. D. Principal

Prof. Dr. G. R. Ekbote, (M.S., M.N.A.M.S.) Chairman, Business Council P.E. Society, Pune