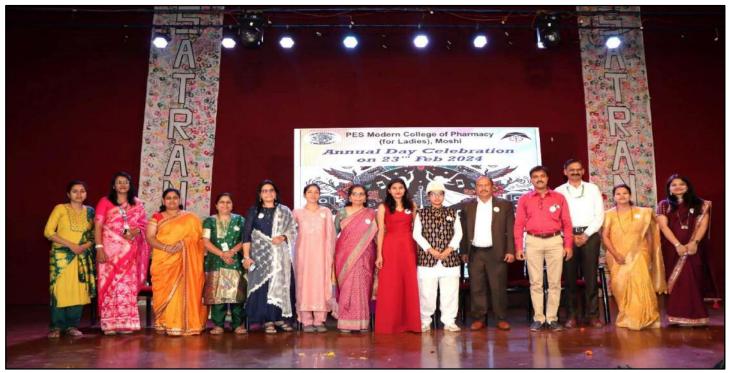

# Annual Day Celebration-23/02/2024

(NBA Accredited)

(FOR LADIES)

Approved by AICTE, New Delhi (F.No.06/07/MS/PHARMA/2004/047, DTE.Mumbai (2/NGC/2004/342)
Government of Maharashtra No. TEM/2004(235/04) TE-1, Pharmacy Council of India (32-347/2012-PCI),
Permanently affiliated to Savitribai Phule Pune University, ID No. PU/PN/Pharmacy/200/2004