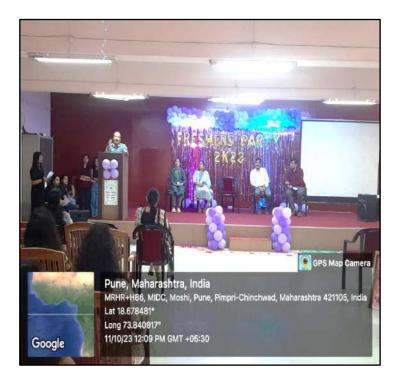

# Fresher's Party-06/10/2023(B.Pharm), 11/10/2023 (M.Pharm)

(NBA Accredited)

(FOR LADIES)

Approved by AICTE, New Delhi (F.No.06/07/MS/PHARMA/2004/047, DTE.Mumbai (2/NGC/2004/342)
Government of Maharashtra No. TEM/2004(235/04) TE-1, Pharmacy Council of India (32-347/2012-PCI),
Permanently affiliated to Savitribai Phule Pune University, ID No. PU/PN/Pharmacy/200/2004