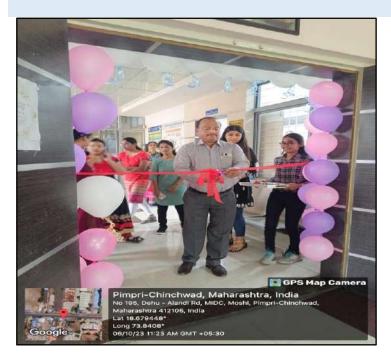

# Fresher's Party-06/10/2023(B.Pharm), 11/10/2023 (M.Pharm)

(NBA Accredited)

(FOR LADIES)

Approved by AICTE, New Delhi (F.No.06/07/MS/PHARMA/2004/047, DTE.Mumbai (2/NGC/2004/342)
Government of Maharashtra No. TEM/2004(235/04) TE-1, Pharmacy Council of India (32-347/2012-PCI),
Permanently affiliated to Savitribai Phule Pune University, ID No. PU/PN/Pharmacy/200/2004

PARENT SOCIETY :- PROGRESSIVE EDUCATION SOCIETY

Prof. Dr. S. N. Dhole M. Pharm., Ph. D. Principal Prof. Dr. G. R. Ekbote, (M.S., M.N.A.M.S.) Chairman, Business Council P.E. Society, Pune