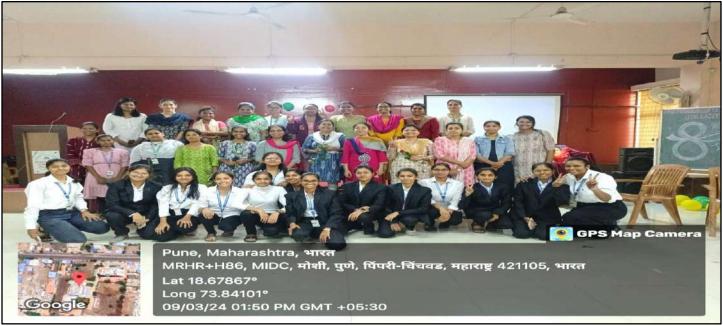

# International Women's Day celebration-08/03/2024

(NBA Accredited)

(FOR LADIES)

Approved by AICTE, New Delhi (F.No.06/07/MS/PHARMA/2004/047, DTE.Mumbai (2/NGC/2004/342)
Government of Maharashtra No. TEM/2004(235/04) TE-1, Pharmacy Council of India (32-347/2012-PCI),
Permanently affiliated to Savitribai Phule Pune University, ID No. PU/PN/Pharmacy/200/2004

PARENT SOCIETY :- PROGRESSIVE EDUCATION SOCIETY

Prof. Dr. S. N. Dhole M. Pharm., Ph. D. Principal

Prof. Dr. G. R. Ekbote, (M.S., M.N.A.M.S.) Chairman, Business Council P.E. Society, Pune