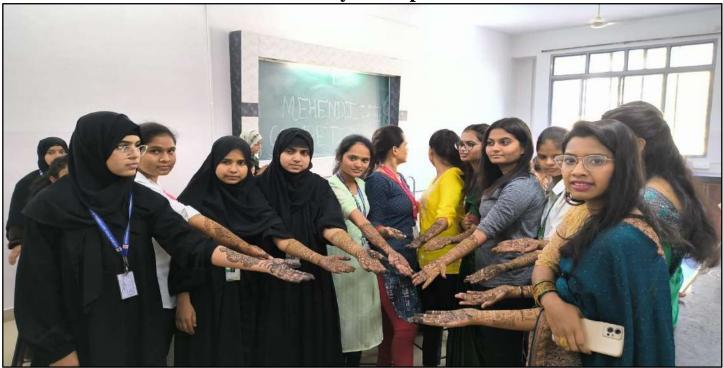

# Mehandi and Hairstyle competition- 21/02/2024

(NBA Accredited)

(FOR LADIES)

Approved by AICTE, New Delhi (F.No.06/07/MS/PHARMA/2004/047, DTE.Mumbai (2/NGC/2004/342)
Government of Maharashtra No. TEM/2004(235/04) TE-1, Pharmacy Council of India (32-347/2012-PCI),
Permanently affiliated to Savitribai Phule Pune University, ID No. PU/PN/Pharmacy/200/2004

PARENT SOCIETY :- PROGRESSIVE EDUCATION SOCIETY

Prof. Dr. S. N. Dhole M. Pharm., Ph. D. Principal Prof. Dr. G. R. Ekbote, (M.S., M.N.A.M.S.) Chairman, Business Council P.E. Society, Pune