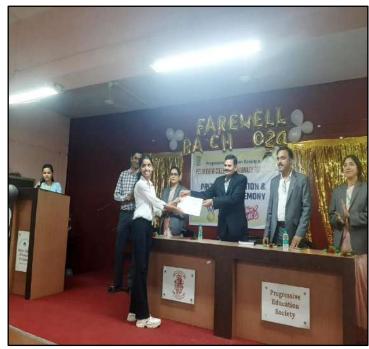

:- PROGRESSIVE EDUCATION SOCIETY

Prof. Dr. S. N. Dhole M. Pharm., Ph. D. Principal Prof. Dr. G. R. Ekbote, (M.S., M.N.A.M.S.) Chairman, Business Council P.E. Society, Pune

# International Women's Day celebration-08/03/2024









(NBA Accredited)

(FOR LADIES)



Approved by AICTE, New Delhi (F.No.06/07/MS/PHARMA/2004/047, DTE.Mumbai (2/NGC/2004/342)
Government of Maharashtra No. TEM/2004(235/04) TE-1, Pharmacy Council of India (32-347/2012-PCI),
Permanently affiliated to Savitribai Phule Pune University, ID No. PU/PN/Pharmacy/200/2004

PARENT SOCIETY :- PROGRESSIVE EDUCATION SOCIETY

Prof. Dr. S. N. Dhole M. Pharm., Ph. D. Principal

Prof. Dr. G. R. Ekbote, (M.S., M.N.A.M.S.) Chairman, Business Council P.E. Society, Pune

# Prize Distribution and Farewell Ceremony- 11/05/2024